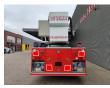

## Mercedes-Benz 6x2 Vema 333 TFL-E Firetruck Like New!

## Beschrijving

Schade: schadevrij

Mercedes benz Econic 2628 6x2.

Year: 2003. Milage: 32.969 km. Automatic. Max weight: 26.000 kg. Euro 3. 4 Persons. Electrical operated windows. Retarder. Airconditioning. Radio. Navigation. Hubreduction. Wheelbase: 1-2: 4450 mm. 1-3: 5800 mm. Full airsuspension. 3th axle steering axle. Tyres: 315/70R22,5 80%. Vema 333 TFL-E. Year: 2004. Max capacity basket: 400 kg / 4 persons + 40 kg. Max lateral force: 400 N. Max wind speed: 12,5 m/s. Rotated basket. Max height: 33 meter. Max outreach: 25 meter. Radio remote For abstutzung + Wasserwerfer.