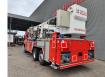

## Mercedes-Benz 6x2 Vema 333 TFL-E Firetruck Like New!

## Beschrijving

Schade: schadevrij

Mercedes benz Econic 2628 6x2.

Year: 2003. Milage: 32.969 km. Automatic. Max weight: 26.000 kg. Euro 3. 4 Persons. Electrical operated windows. Retarder. Airconditioning. Radio. Navigation. Hubreduction. Wheelbase: 1-2: 4450 mm. 1-3: 5800 mm. Full airsuspension. 3th axle steering axle. Tyres: 315/70R22,5 80%. Vema 333 TFL-E. Year: 2004. Max capacity basket: 400 kg / 4 persons + 40 kg. Max lateral force: 400 N. Max wind speed: 12,5 m/s. Rotated basket. Max height: 33 meter. Max outreach: 25 meter. Radio remote For abstutzung + Wasserwerfer.