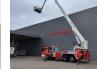

## Mercedes-Benz 6x2 Vema 333 TFL-E Firetruck Like New!

## Beschrijving

Schade: schadevrij

Mercedes benz Econic 2628 6x2.

Year: 2003. Milage: 32.969 km. Automatic. Max weight: 26.000 kg. Euro 3. 4 Persons. Electrical operated windows. Retarder. Airconditioning. Radio. Navigation. Hubreduction. Wheelbase: 1-2: 4450 mm. 1-3: 5800 mm. Full airsuspension. 3th axle steering axle. Tyres: 315/70R22,5 80%. Vema 333 TFL-E. Year: 2004. Max capacity basket: 400 kg / 4 persons + 40 kg. Max lateral force: 400 N. Max wind speed: 12,5 m/s. Rotated basket. Max height: 33 meter. Max outreach: 25 meter. Radio remote For abstutzung + Wasserwerfer.