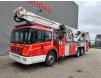

## Mercedes-Benz 6x2 Vema 333 TFL-E Firetruck Like New!

## Beschrijving

Schade: schadevrij

Mercedes benz Econic 2628 6x2.

Year: 2003. Milage: 32.969 km. Automatic. Max weight: 26.000 kg. Euro 3. 4 Persons. Electrical operated windows. Retarder. Airconditioning. Radio. Navigation. Hubreduction. Wheelbase: 1-2: 4450 mm. 1-3: 5800 mm. Full airsuspension. 3th axle steering axle. Tyres: 315/70R22,5 80%. Vema 333 TFL-E. Year: 2004. Max capacity basket: 400 kg / 4 persons + 40 kg. Max lateral force: 400 N. Max wind speed: 12,5 m/s. Rotated basket. Max height: 33 meter. Max outreach: 25 meter. Radio remote For abstutzung + Wasserwerfer.