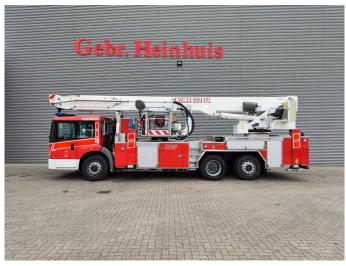

## Mercedes-Benz 6x2 Vema 333 TFL-E Firetruck Like New!

## Beschrijving

Schade: schadevrij

Mercedes benz Econic 2628 6x2.

Year: 2003. Milage: 32.969 km. Automatic. Max weight: 26.000 kg. Euro 3. 4 Persons. Electrical operated windows. Retarder. Airconditioning. Radio. Navigation. Hubreduction. Wheelbase: 1-2: 4450 mm. 1-3: 5800 mm. Full airsuspension. 3th axle steering axle. Tyres: 315/70R22,5 80%. Vema 333 TFL-E. Year: 2004. Max capacity basket: 400 kg / 4 persons + 40 kg. Max lateral force: 400 N. Max wind speed: 12,5 m/s. Rotated basket. Max height: 33 meter. Max outreach: 25 meter. Radio remote For abstutzung + Wasserwerfer.