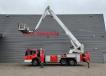

## Mercedes-Benz 6x2 Vema 333 TFL-E Firetruck Like New!

## Beschrijving

Schade: schadevrij

Mercedes benz Econic 2628 6x2.

Year: 2003. Milage: 32.969 km. Automatic. Max weight: 26.000 kg. Euro 3. 4 Persons. Electrical operated windows. Retarder. Airconditioning. Radio. Navigation. Hubreduction. Wheelbase: 1-2: 4450 mm. 1-3: 5800 mm. Full airsuspension. 3th axle steering axle. Tyres: 315/70R22,5 80%. Vema 333 TFL-E. Year: 2004. Max capacity basket: 400 kg / 4 persons + 40 kg. Max lateral force: 400 N. Max wind speed: 12,5 m/s. Rotated basket. Max height: 33 meter. Max outreach: 25 meter. Radio remote For abstutzung + Wasserwerfer.