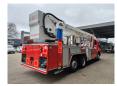

## Mercedes-Benz 6x2 Vema 333 TFL-E Firetruck Like New!

## Beschrijving

Schade: schadevrij

Mercedes benz Econic 2628 6x2.

Year: 2003. Milage: 32.969 km. Automatic. Max weight: 26.000 kg. Euro 3. 4 Persons. Electrical operated windows. Retarder. Airconditioning. Radio. Navigation. Hubreduction. Wheelbase: 1-2: 4450 mm. 1-3: 5800 mm. Full airsuspension. 3th axle steering axle. Tyres: 315/70R22,5 80%. Vema 333 TFL-E. Year: 2004. Max capacity basket: 400 kg / 4 persons + 40 kg. Max lateral force: 400 N. Max wind speed: 12,5 m/s. Rotated basket. Max height: 33 meter. Max outreach: 25 meter. Radio remote For abstutzung + Wasserwerfer.