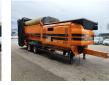

## Doppstadt SM 620 Profi 40x40 mm!

## Beschrijving

Doppstadt SM 620 Profi.

Year: 2015. Hours: 6050. Weight: 19.000 kg. CE machine. 9 tons Fortuna axles. 2 way side belt. 2 way convenyor. 40x40 mm. Tyres: 435/50R19,5 80%.

ID NR: 280 C.

The General Terms and Conditions of Heinhuis are applicable to all adverts, offers and quotations by Heinhuis, all agreements entered into by Heinhuis and the negotiations preceding them. By any form of response you accept the applicability of the General Terms and Conditions of Heinhuis and you declare that you have taken note of these General Terms and Conditions. Our prices are export netto prices.