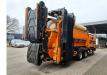

## Doppstadt SM 620 Profi 40x40 mm!

## Beschrijving

Doppstadt SM 620 Profi.

Year: 2015. Hours: 6050. Weight: 19.000 kg. CE machine. 9 tons Fortuna axles. 2 way side belt. 2 way convenyor. 40x40 mm. Tyres: 435/50R19,5 80%.

ID NR: 280 C.

The General Terms and Conditions of Heinhuis are applicable to all adverts, offers and quotations by Heinhuis, all agreements entered into by Heinhuis and the negotiations preceding them. By any form of response you accept the applicability of the General Terms and Conditions of Heinhuis and you declare that you have taken note of these General Terms and Conditions. Our prices are export netto prices.