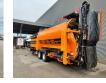

## Doppstadt SM 620 Profi 40x40 mm!

## Beschrijving

Doppstadt SM 620 Profi.

Year: 2015. Hours: 6050. Weight: 19.000 kg. CE machine. 9 tons Fortuna axles. 2 way side belt. 2 way convenyor. 40x40 mm. Tyres: 435/50R19,5 80%.

ID NR: 280 C.

The General Terms and Conditions of Heinhuis are applicable to all adverts, offers and quotations by Heinhuis, all agreements entered into by Heinhuis and the negotiations preceding them. By any form of response you accept the applicability of the General Terms and Conditions of Heinhuis and you declare that you have taken note of these General Terms and Conditions. Our prices are export netto prices.