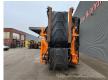

## Doppstadt SM 620 Profi 40x40 mm!

## Beschrijving

Doppstadt SM 620 Profi.

Year: 2015. Hours: 6050. Weight: 19.000 kg. CE machine. 9 tons Fortuna axles. 2 way side belt. 2 way convenyor. 40x40 mm. Tyres: 435/50R19,5 80%.

ID NR: 280 C.

The General Terms and Conditions of Heinhuis are applicable to all adverts, offers and quotations by Heinhuis, all agreements entered into by Heinhuis and the negotiations preceding them. By any form of response you accept the applicability of the General Terms and Conditions of Heinhuis and you declare that you have taken note of these General Terms and Conditions. Our prices are export netto prices.