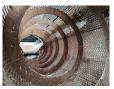

## Doppstadt SM 620 Profi 40x40 mm!

## Beschrijving

Doppstadt SM 620 Profi.

Year: 2015. Hours: 6050. Weight: 19.000 kg. CE machine. 9 tons Fortuna axles. 2 way side belt. 2 way convenyor. 40x40 mm. Tyres: 435/50R19,5 80%.

ID NR: 280 C.

The General Terms and Conditions of Heinhuis are applicable to all adverts, offers and quotations by Heinhuis, all agreements entered into by Heinhuis and the negotiations preceding them. By any form of response you accept the applicability of the General Terms and Conditions of Heinhuis and you declare that you have taken note of these General Terms and Conditions. Our prices are export netto prices.