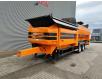

## Doppstadt SM 620 Profi 40x40 mm!

## Beschrijving

Doppstadt SM 620 Profi.

Year: 2015. Hours: 6050. Weight: 19.000 kg. CE machine. 9 tons Fortuna axles. 2 way side belt. 2 way convenyor. 40x40 mm. Tyres: 435/50R19,5 80%.

ID NR: 280 C.

The General Terms and Conditions of Heinhuis are applicable to all adverts, offers and quotations by Heinhuis, all agreements entered into by Heinhuis and the negotiations preceding them. By any form of response you accept the applicability of the General Terms and Conditions of Heinhuis and you declare that you have taken note of these General Terms and Conditions. Our prices are export netto prices.