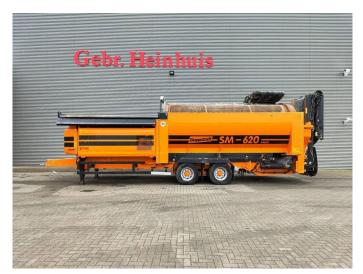

## Doppstadt SM 620 Profi 40x40 mm!

## Beschrijving

Doppstadt SM 620 Profi.

Year: 2015. Hours: 6050. Weight: 19.000 kg. CE machine. 9 tons Fortuna axles. 2 way side belt. 2 way convenyor. 40x40 mm. Tyres: 435/50R19,5 80%.

ID NR: 280 C.

The General Terms and Conditions of Heinhuis are applicable to all adverts, offers and quotations by Heinhuis, all agreements entered into by Heinhuis and the negotiations preceding them. By any form of response you accept the applicability of the General Terms and Conditions of Heinhuis and you declare that you have taken note of these General Terms and Conditions. Our prices are export netto prices.