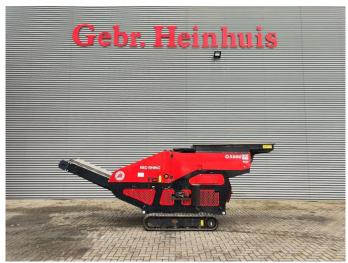

## Red Rhino 5000 Plus

## Beschrijving

Red Rhino 5000 Plus.

Year: 2019. Hours: 1486. Weight: 3050 kg. CE Machine.

Radio Remote Control.

500x250 mm.

Average Product size from 20 mm to 100 mm.

Kubota 25 HP 4 cilinder engine.

UC: 80%.