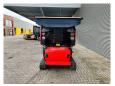

## Red Rhino 5000 Plus

## Beschrijving

Red Rhino 5000 Plus.

Year: 2019. Hours: 1486. Weight: 3050 kg. CE Machine.

Radio Remote Control.

500x250 mm.

Average Product size from 20 mm to 100 mm.

Kubota 25 HP 4 cilinder engine.

UC: 80%.