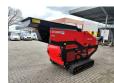

## Red Rhino 5000 Plus

## Beschrijving

Red Rhino 5000 Plus.

Year: 2019. Hours: 1486. Weight: 3050 kg. CE Machine.

Radio Remote Control.

500x250 mm.

Average Product size from 20 mm to 100 mm.

Kubota 25 HP 4 cilinder engine.

UC: 80%.