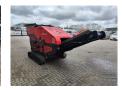

## Red Rhino 5000 Plus

## Beschrijving

Red Rhino 5000 Plus.

Year: 2019. Hours: 1486. Weight: 3050 kg. CE Machine.

Radio Remote Control.

500x250 mm.

Average Product size from 20 mm to 100 mm.

Kubota 25 HP 4 cilinder engine.

UC: 80%.