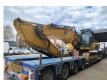

## Caterpillar 330 UHD-DL Normal + Demolitionboom 21 Meter 2 x Oil Quick OQ80 Quick Hitch German Machine!

## Beschrijving

Caterpillar 330 UHD-DL.

Year: 2008. Hours: 13.211. CE machine.

Central greasing system.

Airconditioning. Seatheating.

Hydr. Tippable cabin. Pads: 600 mm.

UC: 80%. Widened UC.

Normal boom with Oil quick OQ80 quick hitch.

Demolition boom 21 meter working height with Oil quick OQ80

quick hitch.

Nice Machine!

German Machine!

ID NR: 100.

The General Terms and Conditions of Heinhuis are applicable to all adverts, offers and quotations by Heinhuis, all agreements entered into by Heinhuis and the negotiations preceding them. By any form of response you accept the applicability of the General Terms and Conditions of Heinhuis and you declare that you have taken note of these General Terms and Conditions. Our prices are export netto prices.