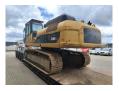

## Caterpillar 330 UHD-DL Normal + Demolitionboom 21 Meter 2 x Oil Quick OQ80 Quick Hitch German Machine!

## Beschrijving

Caterpillar 330 UHD-DL.

Year: 2008. Hours: 13.211. CE machine.

Central greasing system.

Airconditioning. Seatheating.

Hydr. Tippable cabin. Pads: 600 mm.

UC: 80%. Widened UC.

Normal boom with Oil quick OQ80 quick hitch.