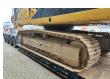

## Beschrijving

Caterpillar 330 UHD-DL.

Year: 2008. Hours: 13.211. CE machine.

Central greasing system.

Airconditioning. Seatheating.

Hydr. Tippable cabin. Pads: 600 mm.

UC: 80%. Widened UC.

Normal boom with Oil quick OQ80 quick hitch.