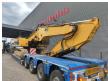

## Caterpillar 330 UHD-DL Normal + Demolitionboom 21 Meter 2 x Oil Quick OQ80 Quick Hitch German Machine!

## Beschrijving

Caterpillar 330 UHD-DL.

Year: 2008. Hours: 13.211. CE machine.

Central greasing system.

Airconditioning. Seatheating.

Hydr. Tippable cabin. Pads: 600 mm.

UC: 80%. Widened UC.

Normal boom with Oil quick OQ80 quick hitch.

Demolition boom 21 meter working height with Oil quick OQ80

quick hitch.

Nice Machine!

German Machine!

ID NR: 100.

The General Terms and Conditions of Heinhuis are applicable to all adverts, offers and quotations by Heinhuis, all agreements entered into by Heinhuis and the negotiations preceding them. By any form of response you accept the applicability of the General Terms and Conditions of Heinhuis and you declare that you have taken note of these General Terms and Conditions. Our prices are export netto prices.