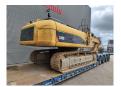

## Caterpillar 330 UHD-DL Normal + Demolitionboom 21 Meter 2 x Oil Quick OQ80 Quick Hitch German Machine!

## Beschrijving

Caterpillar 330 UHD-DL.

Year: 2008. Hours: 13.211. CE machine.

Central greasing system.

Airconditioning. Seatheating.

Hydr. Tippable cabin. Pads: 600 mm.

UC: 80%. Widened UC.

Normal boom with Oil quick OQ80 quick hitch.

Demolition boom 21 meter working height with Oil quick OQ80

quick hitch.

Nice Machine!

German Machine!

ID NR: 100.

The General Terms and Conditions of Heinhuis are applicable to all adverts, offers and quotations by Heinhuis, all agreements entered into by Heinhuis and the negotiations preceding them. By any form of response you accept the applicability of the General Terms and Conditions of Heinhuis and you declare that you have taken note of these General Terms and Conditions. Our prices are export netto prices.