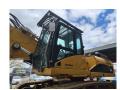

## Caterpillar 330 UHD-DL Normal + Demolitionboom 21 Meter 2 x Oil Quick OQ80 Quick Hitch German Machine!

## Beschrijving

Caterpillar 330 UHD-DL.

Year: 2008. Hours: 13.211. CE machine.

Central greasing system.

Airconditioning. Seatheating.

Hydr. Tippable cabin. Pads: 600 mm.

UC: 80%. Widened UC.

Normal boom with Oil quick OQ80 quick hitch.