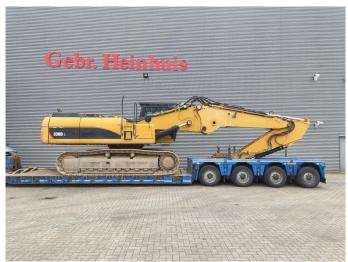

## Caterpillar 330 UHD-DL Normal + Demolitionboom 21 Meter 2 x Oil Quick OQ80 Quick Hitch German Machine!

## Beschrijving

Caterpillar 330 UHD-DL.

Year: 2008. Hours: 13.211. CE machine.

Central greasing system.

Airconditioning. Seatheating.

Hydr. Tippable cabin. Pads: 600 mm.

UC: 80%. Widened UC.

Normal boom with Oil quick OQ80 quick hitch.

Demolition boom 21 meter working height with Oil quick OQ80

quick hitch.

Nice Machine!

German Machine!

ID NR: 100.

The General Terms and Conditions of Heinhuis are applicable to all adverts, offers and quotations by Heinhuis, all agreements entered into by Heinhuis and the negotiations preceding them. By any form of response you accept the applicability of the General Terms and Conditions of Heinhuis and you declare that you have taken note of these General Terms and Conditions. Our prices are export netto prices.