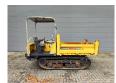

## Yanmar C30R-2B German Machine!

## **Beschrijving**

Yanmar C30R-2B.

Year: 2016. Hours: 1026. Weight: 2365 kg. CE Machine. 19.2 KW. Open cabin.

Dimmensions inside kipper:

L: 1700 mm. W: 1400 mm. H: 370 mm. UC: 80%.

ID NR: 287.

German Machine!