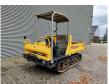

## Yanmar C30R-2B German Machine!

## **Beschrijving**

Yanmar C30R-2B.

Year: 2016. Hours: 1026. Weight: 2365 kg. CE Machine. 19.2 KW. Open cabin.

Dimmensions inside kipper:

L: 1700 mm. W: 1400 mm. H: 370 mm. UC: 80%.

ID NR: 287.

German Machine!