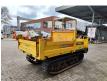

## **Beschrijving**

Yanmar C30R-2B.

Year: 2016. Hours: 1026. Weight: 2365 kg. CE Machine. 19.2 KW. Open cabin.

Dimmensions inside kipper:

L: 1700 mm. W: 1400 mm. H: 370 mm. UC: 80%.

ID NR: 287.

German Machine!