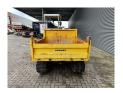

## **Beschrijving**

Yanmar C30R-2B.

Year: 2016. Hours: 1026. Weight: 2365 kg. CE Machine. 19.2 KW. Open cabin.

Dimmensions inside kipper:

L: 1700 mm. W: 1400 mm. H: 370 mm. UC: 80%.

ID NR: 287.

German Machine!