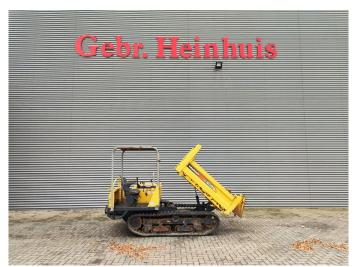

## Yanmar C30R-2B German Machine!

## **Beschrijving**

Yanmar C30R-2B.

Year: 2016. Hours: 1026. Weight: 2365 kg. CE Machine. 19.2 KW. Open cabin.

Dimmensions inside kipper:

L: 1700 mm. W: 1400 mm. H: 370 mm. UC: 80%.

ID NR: 287.

German Machine!