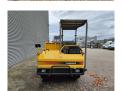

## **Beschrijving**

Yanmar C30R-2B.

Year: 2016. Hours: 1026. Weight: 2365 kg. CE Machine. 19.2 KW. Open cabin.

Dimmensions inside kipper:

L: 1700 mm. W: 1400 mm. H: 370 mm. UC: 80%.

ID NR: 287.

German Machine!