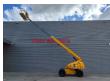

## **Haulotte** H21TX

## **Beschrijving**

Haulotte H21TX.

Year: 2011. Hours: 4397. Weight: 11.750 kg. CE machine. 32.1 KW.

Max capacity basket: 230 kg / 2 persons + 70 kg.

Max lateral force: 400 N. Max wind speed: 12,5 m/s. Max permitted tilt: 5 degree / 40%.

Hatz 3L41C diesel engine.

Rotated basket.

Tyres: 385/65-22,5 80%.

21 Meter!

ID NR: 99.

The General Terms and Conditions of Heinhuis are applicable to all adverts, offers and quotations by Heinhuis, all agreements entered into by Heinhuis and the negotiations preceding them. By any form of response you accept the applicability of the General Terms and Conditions of Heinhuis and you declare that you have taken note of these General Terms and Conditions. Our prices are export netto prices.