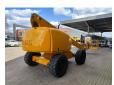

## **Haulotte** H21TX

## **Beschrijving**

Haulotte H21TX.

Year: 2011. Hours: 4397. Weight: 11.750 kg. CE machine. 32.1 KW.

Max capacity basket: 230 kg / 2 persons + 70 kg.

Max lateral force: 400 N. Max wind speed: 12,5 m/s. Max permitted tilt: 5 degree / 40%.

Hatz 3L41C diesel engine.

Rotated basket.

Tyres: 385/65-22,5 80%.

21 Meter!

ID NR: 99.

The General Terms and Conditions of Heinhuis are applicable to all adverts, offers and quotations by Heinhuis, all agreements entered into by Heinhuis and the negotiations preceding them. By any form of response you accept the applicability of the General Terms and Conditions of Heinhuis and you declare that you have taken note of these General Terms and Conditions. Our prices are export netto prices.