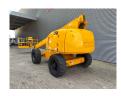

## **Haulotte** H21TX

## **Beschrijving**

Haulotte H21TX.

Year: 2011. Hours: 4397. Weight: 11.750 kg. CE machine. 32.1 KW.

Max capacity basket: 230 kg / 2 persons + 70 kg.

Max lateral force: 400 N. Max wind speed: 12,5 m/s. Max permitted tilt: 5 degree / 40%.

Hatz 3L41C diesel engine.

Rotated basket.

Tyres: 385/65-22,5 80%.

21 Meter!

ID NR: 99.

The General Terms and Conditions of Heinhuis are applicable to all adverts, offers and quotations by Heinhuis, all agreements entered into by Heinhuis and the negotiations preceding them. By any form of response you accept the applicability of the General Terms and Conditions of Heinhuis and you declare that you have taken note of these General Terms and Conditions. Our prices are export netto prices.