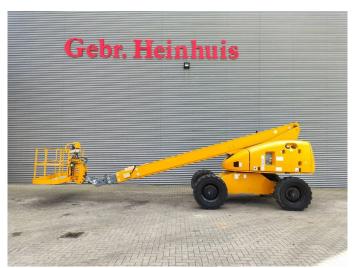

## **Haulotte** H21TX

## **Beschrijving**

Haulotte H21TX.

Year: 2011. Hours: 4397. Weight: 11.750 kg. CE machine. 32.1 KW.

Max capacity basket: 230 kg / 2 persons + 70 kg.

Max lateral force: 400 N. Max wind speed: 12,5 m/s. Max permitted tilt: 5 degree / 40%.

Hatz 3L41C diesel engine.

Rotated basket.

Tyres: 385/65-22,5 80%.

21 Meter!

ID NR: 99.

The General Terms and Conditions of Heinhuis are applicable to all adverts, offers and quotations by Heinhuis, all agreements entered into by Heinhuis and the negotiations preceding them. By any form of response you accept the applicability of the General Terms and Conditions of Heinhuis and you declare that you have taken note of these General Terms and Conditions. Our prices are export netto prices.