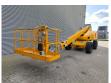

## **Haulotte** H21TX

## **Beschrijving**

Haulotte H21TX.

Year: 2011. Hours: 4397. Weight: 11.750 kg. CE machine. 32.1 KW.

Max capacity basket: 230 kg / 2 persons + 70 kg.

Max lateral force: 400 N. Max wind speed: 12,5 m/s. Max permitted tilt: 5 degree / 40%.

Hatz 3L41C diesel engine.

Rotated basket.

Tyres: 385/65-22,5 80%.

21 Meter!

ID NR: 99.

The General Terms and Conditions of Heinhuis are applicable to all adverts, offers and quotations by Heinhuis, all agreements entered into by Heinhuis and the negotiations preceding them. By any form of response you accept the applicability of the General Terms and Conditions of Heinhuis and you declare that you have taken note of these General Terms and Conditions. Our prices are export netto prices.