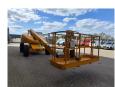

## **Haulotte** H21TX

## **Beschrijving**

Haulotte H21TX.

Year: 2011. Hours: 4397. Weight: 11.750 kg. CE machine. 32.1 KW.

Max capacity basket: 230 kg / 2 persons + 70 kg.

Max lateral force: 400 N. Max wind speed: 12,5 m/s. Max permitted tilt: 5 degree / 40%.

Hatz 3L41C diesel engine.

Rotated basket.

Tyres: 385/65-22,5 80%.

21 Meter!

ID NR: 99.

The General Terms and Conditions of Heinhuis are applicable to all adverts, offers and quotations by Heinhuis, all agreements entered into by Heinhuis and the negotiations preceding them. By any form of response you accept the applicability of the General Terms and Conditions of Heinhuis and you declare that you have taken note of these General Terms and Conditions. Our prices are export netto prices.