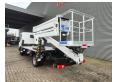

Hours: 3691.

Max capacity basket: 300 kg / 2 persons + 140 kg.

Max working height: 20 meter. Max outreach: 8.5 meter. Max lateral force: 400 N. Max wind speed: 12,5 m/s. Max working presure: 220 bar. Max permitted tilt: 0 degree.

4 point outriggers. Rotated basket.

Electrical function in basket.

4 Pieces available!

ID NR: 228.

The General Terms and Conditions of Heinhuis are applicable to all adverts, offers and quotations by Heinhuis, all agreements entered into by Heinhuis and the negotiations preceding them. By any form of response you accept the applicability of the General Terms and Conditions of Heinhuis and you declare that you have taken note of these General Terms and Conditions. Our prices are export netto prices.