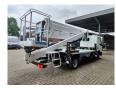

## Nissan Cabstar 35.12 NT400 CTE ZED 20.2 HV 4 Pieces!

## Beschrijving

Nissan Cabstar 35.12 NT400.

Year: 2014. Milage: 45.974 km. Manual gearbox 5 gears. Max weight: 3500 kg.

Axle load: 1: 1750 kg. 2: 2200 kg. 3 Persons. Radio CD.

Wheelbase: 3400 mm. Tyres: 195/70R15 80%. CTE ZED 20.2HV. Year: 2014.

Hours: 3691.

Max capacity basket: 300 kg / 2 persons + 140 kg.

Max working height: 20 meter. Max outreach: 8.5 meter. Max lateral force: 400 N. Max wind speed: 12,5 m/s. Max working presure: 220 bar. Max permitted tilt: 0 degree.

4 point outriggers. Rotated basket.

Electrical function in basket.

4 Pieces available!

ID NR: 228.

The General Terms and Conditions of Heinhuis are applicable to all adverts, offers and quotations by Heinhuis, all agreements entered into by Heinhuis and the negotiations preceding them. By any form of response you accept the applicability of the General Terms and Conditions of Heinhuis and you declare that you have taken note of these General Terms and Conditions. Our prices are export netto prices.