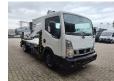

## Nissan Cabstar 35.12 NT400 CTE ZED 20.2 HV 4 Pieces!

## Beschrijving

Nissan Cabstar 35.12 NT400.

Year: 2014. Milage: 45.974 km. Manual gearbox 5 gears. Max weight: 3500 kg.

Axle load: 1: 1750 kg. 2: 2200 kg. 3 Persons. Radio CD.

Wheelbase: 3400 mm. Tyres: 195/70R15 80%. CTE ZED 20.2HV. Year: 2014.