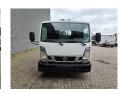

## Nissan Cabstar 35.12 NT400 CTE ZED 20.2 HV 4 Pieces!

## Beschrijving

Nissan Cabstar 35.12 NT400.

Year: 2014. Milage: 45.974 km. Manual gearbox 5 gears. Max weight: 3500 kg.

Axle load: 1: 1750 kg. 2: 2200 kg. 3 Persons. Radio CD.

Wheelbase: 3400 mm. Tyres: 195/70R15 80%. CTE ZED 20.2HV. Year: 2014.