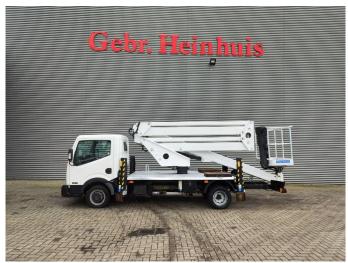

## Nissan Cabstar 35.12 NT400 CTE ZED 20.2 HV 4 Pieces!

## Beschrijving

Nissan Cabstar 35.12 NT400.

Year: 2014. Milage: 45.974 km. Manual gearbox 5 gears. Max weight: 3500 kg.

Axle load: 1: 1750 kg. 2: 2200 kg. 3 Persons. Radio CD.

Wheelbase: 3400 mm. Tyres: 195/70R15 80%. CTE ZED 20.2HV. Year: 2014.

Hours: 3691.

Max capacity basket: 300 kg / 2 persons + 140 kg.

Max working height: 20 meter. Max outreach: 8.5 meter. Max lateral force: 400 N. Max wind speed: 12,5 m/s. Max working presure: 220 bar. Max permitted tilt: 0 degree.

4 point outriggers. Rotated basket.

Electrical function in basket.

4 Pieces available!

ID NR: 228.

The General Terms and Conditions of Heinhuis are applicable to all adverts, offers and quotations by Heinhuis, all agreements entered into by Heinhuis and the negotiations preceding them. By any form of response you accept the applicability of the General Terms and Conditions of Heinhuis and you declare that you have taken note of these General Terms and Conditions. Our prices are export netto prices.