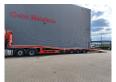

## **Beschrijving**

Meusburger MTS-3.

Year: 2014.

10 tons BPW axles. Weight: 12.100 kg. Load capacity: 35.900 kg. Max weight: 48.000 kg.

Hydraulic from trailer works on NATO. 2 point hydr. outriggers on the back.

Slitted floor.

2 way hydraulic ramps: Hydraulic from left to right.

Lenght ramps: 2.75 meter + 1.90 meter.

Airsuspension.

Hydraulic bridge from floor to neck (lenght: 3420 mm.

3th axle steering axles. Dimmensions floor:

neck:

L: 3800 mm. W: 2550 mm. h: 1400 mm. Floor:

L: 9730 mm. W: 2550 mm. H: 950 mm.

Tyres: 235/75R17,5 80%.

German Trailer!

ID NR: 413.

The General Terms and Conditions of Heinhuis are applicable to all adverts, offers and quotations by Heinhuis, all agreements entered into by Heinhuis and the negotiations preceding them. By any form of response you accept the applicability of the General Terms and Conditions of Heinhuis and you declare that you have taken note of these General Terms and Conditions. Our prices are export netto prices.