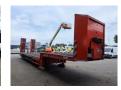

## **Beschrijving**

Meusburger MTS-3.

Year: 2014.

10 tons BPW axles. Weight: 12.100 kg. Load capacity: 35.900 kg. Max weight: 48.000 kg.

Hydraulic from trailer works on NATO. 2 point hydr. outriggers on the back.

Slitted floor.

2 way hydraulic ramps: Hydraulic from left to right.

Lenght ramps: 2.75 meter + 1.90 meter.

Airsuspension.

Hydraulic bridge from floor to neck (lenght: 3420 mm.

3th axle steering axles. Dimmensions floor:

neck:

L: 3800 mm. W: 2550 mm. h: 1400 mm. Floor:

L: 9730 mm. W: 2550 mm. H: 950 mm.

Tyres: 235/75R17,5 80%.

German Trailer!

ID NR: 413.

The General Terms and Conditions of Heinhuis are applicable to all adverts, offers and quotations by Heinhuis, all agreements entered into by Heinhuis and the negotiations preceding them. By any form of response you accept the applicability of the General Terms and Conditions of Heinhuis and you declare that you have taken note of these General Terms and Conditions. Our prices are export netto prices.