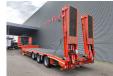

## **Beschrijving**

Meusburger MTS-3.

Year: 2014.

10 tons BPW axles. Weight: 12.100 kg. Load capacity: 35.900 kg. Max weight: 48.000 kg.

Hydraulic from trailer works on NATO. 2 point hydr. outriggers on the back.

Slitted floor.

2 way hydraulic ramps: Hydraulic from left to right.

Lenght ramps: 2.75 meter + 1.90 meter.

Airsuspension.

Hydraulic bridge from floor to neck (lenght: 3420 mm.

3th axle steering axles. Dimmensions floor:

neck:

L: 3800 mm. W: 2550 mm. h: 1400 mm. Floor:

L: 9730 mm. W: 2550 mm. H: 950 mm.

Tyres: 235/75R17,5 80%.

German Trailer!

ID NR: 413.

The General Terms and Conditions of Heinhuis are applicable to all adverts, offers and quotations by Heinhuis, all agreements entered into by Heinhuis and the negotiations preceding them. By any form of response you accept the applicability of the General Terms and Conditions of Heinhuis and you declare that you have taken note of these General Terms and Conditions. Our prices are export netto prices.