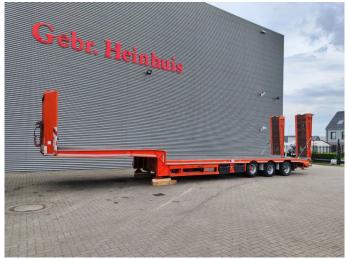

## **Beschrijving**

Meusburger MTS-3.

Year: 2014.

10 tons BPW axles. Weight: 12.100 kg. Load capacity: 35.900 kg. Max weight: 48.000 kg.

Hydraulic from trailer works on NATO. 2 point hydr. outriggers on the back.

Slitted floor.

2 way hydraulic ramps: Hydraulic from left to right.

Lenght ramps: 2.75 meter + 1.90 meter.

Airsuspension.

Hydraulic bridge from floor to neck (lenght: 3420 mm.

3th axle steering axles. Dimmensions floor:

neck:

L: 3800 mm. W: 2550 mm. h: 1400 mm. Floor:

L: 9730 mm. W: 2550 mm. H: 950 mm.

Tyres: 235/75R17,5 80%.

German Trailer!

ID NR: 413.

The General Terms and Conditions of Heinhuis are applicable to all adverts, offers and quotations by Heinhuis, all agreements entered into by Heinhuis and the negotiations preceding them. By any form of response you accept the applicability of the General Terms and Conditions of Heinhuis and you declare that you have taken note of these General Terms and Conditions. Our prices are export netto prices.