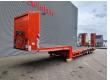

## **Beschrijving**

Meusburger MTS-3.

Year: 2014.

10 tons BPW axles. Weight: 12.100 kg. Load capacity: 35.900 kg. Max weight: 48.000 kg.

Hydraulic from trailer works on NATO. 2 point hydr. outriggers on the back.

Slitted floor.

2 way hydraulic ramps: Hydraulic from left to right.

Lenght ramps: 2.75 meter + 1.90 meter.

Airsuspension.

Hydraulic bridge from floor to neck (lenght: 3420 mm.

3th axle steering axles. Dimmensions floor:

neck:

L: 3800 mm. W: 2550 mm. h: 1400 mm. Floor:

L: 9730 mm. W: 2550 mm. H: 950 mm.

Tyres: 235/75R17,5 80%.

German Trailer!

ID NR: 413.

The General Terms and Conditions of Heinhuis are applicable to all adverts, offers and quotations by Heinhuis, all agreements entered into by Heinhuis and the negotiations preceding them. By any form of response you accept the applicability of the General Terms and Conditions of Heinhuis and you declare that you have taken note of these General Terms and Conditions. Our prices are export netto prices.