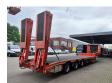

## **Beschrijving**

Meusburger MTS-3.

Year: 2014.

10 tons BPW axles. Weight: 12.100 kg. Load capacity: 35.900 kg. Max weight: 48.000 kg.

Hydraulic from trailer works on NATO. 2 point hydr. outriggers on the back.

Slitted floor.

2 way hydraulic ramps: Hydraulic from left to right.

Lenght ramps: 2.75 meter + 1.90 meter.

Airsuspension.

Hydraulic bridge from floor to neck (lenght: 3420 mm.

3th axle steering axles. Dimmensions floor:

neck:

L: 3800 mm. W: 2550 mm. h: 1400 mm. Floor:

L: 9730 mm. W: 2550 mm. H: 950 mm.

Tyres: 235/75R17,5 80%.

German Trailer!

ID NR: 413.

The General Terms and Conditions of Heinhuis are applicable to all adverts, offers and quotations by Heinhuis, all agreements entered into by Heinhuis and the negotiations preceding them. By any form of response you accept the applicability of the General Terms and Conditions of Heinhuis and you declare that you have taken note of these General Terms and Conditions. Our prices are export netto prices.