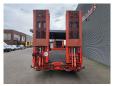

## **Beschrijving**

Meusburger MTS-3.

Year: 2014.

10 tons BPW axles. Weight: 12.100 kg. Load capacity: 35.900 kg. Max weight: 48.000 kg.

Hydraulic from trailer works on NATO. 2 point hydr. outriggers on the back.

Slitted floor.

2 way hydraulic ramps: Hydraulic from left to right.

Lenght ramps: 2.75 meter + 1.90 meter.

Airsuspension.

Hydraulic bridge from floor to neck (lenght: 3420 mm.

3th axle steering axles. Dimmensions floor:

neck:

L: 3800 mm. W: 2550 mm. h: 1400 mm. Floor:

L: 9730 mm. W: 2550 mm. H: 950 mm.

Tyres: 235/75R17,5 80%.

German Trailer!

ID NR: 413.

The General Terms and Conditions of Heinhuis are applicable to all adverts, offers and quotations by Heinhuis, all agreements entered into by Heinhuis and the negotiations preceding them. By any form of response you accept the applicability of the General Terms and Conditions of Heinhuis and you declare that you have taken note of these General Terms and Conditions. Our prices are export netto prices.