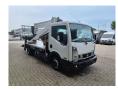

## **Beschrijving**

Nissan Cabstar 35.12 NT400.

Year: 2016. Milage: 29.314 km. Manual gearbox 5 gears. Max weight: 3500 kg.

Axle load: 1: 1750 kg. 2: 2200 kg. 3 Persons. Radio CD.

Wheelbase: 3400 mm. Tyres: 195/70R15 80%. CTE ZED 20.2HV. Year: 2016.

Hours: 3119.

Max capacity basket: 300 kg / 2 persons + 140 kg.

Max working height: 20 meter. Max outreach: 8.5 meter. Max lateral force: 400 N. Max wind speed: 12,5 m/s. Max working presure: 220 bar. Max permitted tilt: 0 degree.

4 point outriggers. Rotated basket.

Electrical function in basket.

4 Pieces available!

ID NR: 434.

The General Terms and Conditions of Heinhuis are applicable to all adverts, offers and quotations by Heinhuis, all agreements entered into by Heinhuis and the negotiations preceding them. By any form of response you accept the applicability of the General Terms and Conditions of Heinhuis and you declare that you have taken note of these General Terms and Conditions. Our prices are export netto prices.