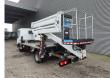

## Nissan Cabstar 35.12 NT400 CTE ZED 20.2 HV 4 Pieces!

## **Beschrijving**

Nissan Cabstar 35.12 NT400.

Year: 2016. Milage: 29.314 km. Manual gearbox 5 gears. Max weight: 3500 kg.

Axle load: 1: 1750 kg. 2: 2200 kg. 3 Persons. Radio CD.

Wheelbase: 3400 mm. Tyres: 195/70R15 80%. CTE ZED 20.2HV. Year: 2016.

Hours: 3119.

Max capacity basket: 300 kg / 2 persons + 140 kg.

Max working height: 20 meter. Max outreach: 8.5 meter. Max lateral force: 400 N. Max wind speed: 12,5 m/s. Max working presure: 220 bar. Max permitted tilt: 0 degree.

4 point outriggers. Rotated basket.

Electrical function in basket.

4 Pieces available!

ID NR: 434.

The General Terms and Conditions of Heinhuis are applicable to all adverts, offers and quotations by Heinhuis, all agreements entered into by Heinhuis and the negotiations preceding them. By any form of response you accept the applicability of the General Terms and Conditions of Heinhuis and you declare that you have taken note of these General Terms and Conditions. Our prices are export netto prices.