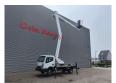

## Nissan Cabstar 35.12 NT400 CTE ZED 20.2 HV 4 Pieces!

## **Beschrijving**

Nissan Cabstar 35.12 NT400.

Year: 2016. Milage: 29.314 km. Manual gearbox 5 gears. Max weight: 3500 kg.

Axle load: 1: 1750 kg. 2: 2200 kg. 3 Persons. Radio CD.

Wheelbase: 3400 mm. Tyres: 195/70R15 80%. CTE ZED 20.2HV. Year: 2016.

Hours: 3119.

Max capacity basket: 300 kg / 2 persons + 140 kg.

Max working height: 20 meter. Max outreach: 8.5 meter. Max lateral force: 400 N. Max wind speed: 12,5 m/s. Max working presure: 220 bar. Max permitted tilt: 0 degree.

4 point outriggers. Rotated basket.

Electrical function in basket.

4 Pieces available!

ID NR: 434.

The General Terms and Conditions of Heinhuis are applicable to all adverts, offers and quotations by Heinhuis, all agreements entered into by Heinhuis and the negotiations preceding them. By any form of response you accept the applicability of the General Terms and Conditions of Heinhuis and you declare that you have taken note of these General Terms and Conditions. Our prices are export netto prices.