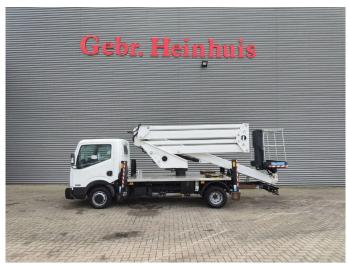

## Nissan Cabstar 35.12 NT400 CTE ZED 20.2 HV 4 Pieces!

## **Beschrijving**

Nissan Cabstar 35.12 NT400.

Year: 2016. Milage: 29.314 km. Manual gearbox 5 gears. Max weight: 3500 kg.

Axle load: 1: 1750 kg. 2: 2200 kg. 3 Persons. Radio CD.

Wheelbase: 3400 mm. Tyres: 195/70R15 80%. CTE ZED 20.2HV. Year: 2016.

Hours: 3119.

Max capacity basket: 300 kg / 2 persons + 140 kg.

Max working height: 20 meter. Max outreach: 8.5 meter. Max lateral force: 400 N. Max wind speed: 12,5 m/s. Max working presure: 220 bar. Max permitted tilt: 0 degree.

4 point outriggers. Rotated basket.

Electrical function in basket.

4 Pieces available!

ID NR: 434.

The General Terms and Conditions of Heinhuis are applicable to all adverts, offers and quotations by Heinhuis, all agreements entered into by Heinhuis and the negotiations preceding them. By any form of response you accept the applicability of the General Terms and Conditions of Heinhuis and you declare that you have taken note of these General Terms and Conditions. Our prices are export netto prices.