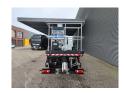

## **Beschrijving**

Nissan Cabstar 35.12 NT400.

Year: 2016. Milage: 29.314 km. Manual gearbox 5 gears. Max weight: 3500 kg.

Axle load: 1: 1750 kg. 2: 2200 kg. 3 Persons. Radio CD.

Wheelbase: 3400 mm. Tyres: 195/70R15 80%. CTE ZED 20.2HV. Year: 2016.

Hours: 3119.

Max capacity basket: 300 kg / 2 persons + 140 kg.

Max working height: 20 meter. Max outreach: 8.5 meter. Max lateral force: 400 N. Max wind speed: 12,5 m/s. Max working presure: 220 bar. Max permitted tilt: 0 degree.

4 point outriggers. Rotated basket.

Electrical function in basket.

4 Pieces available!

ID NR: 434.

The General Terms and Conditions of Heinhuis are applicable to all adverts, offers and quotations by Heinhuis, all agreements entered into by Heinhuis and the negotiations preceding them. By any form of response you accept the applicability of the General Terms and Conditions of Heinhuis and you declare that you have taken note of these General Terms and Conditions. Our prices are export netto prices.