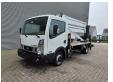

## Nissan Cabstar 35.12 NT400 CTE ZED 20.2 HV 4 Pieces!

## **Beschrijving**

Nissan Cabstar 35.12 NT400.

Year: 2016. Milage: 29.314 km. Manual gearbox 5 gears. Max weight: 3500 kg.

Axle load: 1: 1750 kg. 2: 2200 kg. 3 Persons. Radio CD.

Wheelbase: 3400 mm. Tyres: 195/70R15 80%. CTE ZED 20.2HV. Year: 2016.

Hours: 3119.

Max capacity basket: 300 kg / 2 persons + 140 kg.

Max working height: 20 meter. Max outreach: 8.5 meter. Max lateral force: 400 N. Max wind speed: 12,5 m/s. Max working presure: 220 bar. Max permitted tilt: 0 degree.

4 point outriggers. Rotated basket.

Electrical function in basket.

4 Pieces available!

ID NR: 434.

The General Terms and Conditions of Heinhuis are applicable to all adverts, offers and quotations by Heinhuis, all agreements entered into by Heinhuis and the negotiations preceding them. By any form of response you accept the applicability of the General Terms and Conditions of Heinhuis and you declare that you have taken note of these General Terms and Conditions. Our prices are export netto prices.