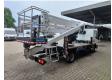

## **Beschrijving**

Nissan Cabstar 35.12 NT400.

Year: 2016. Milage: 29.314 km. Manual gearbox 5 gears. Max weight: 3500 kg.

Axle load: 1: 1750 kg. 2: 2200 kg. 3 Persons. Radio CD.

Wheelbase: 3400 mm. Tyres: 195/70R15 80%. CTE ZED 20.2HV. Year: 2016.

Hours: 3119.

Max capacity basket: 300 kg / 2 persons + 140 kg.

Max working height: 20 meter. Max outreach: 8.5 meter. Max lateral force: 400 N. Max wind speed: 12,5 m/s. Max working presure: 220 bar. Max permitted tilt: 0 degree.

4 point outriggers. Rotated basket.

Electrical function in basket.

4 Pieces available!

ID NR: 434.

The General Terms and Conditions of Heinhuis are applicable to all adverts, offers and quotations by Heinhuis, all agreements entered into by Heinhuis and the negotiations preceding them. By any form of response you accept the applicability of the General Terms and Conditions of Heinhuis and you declare that you have taken note of these General Terms and Conditions. Our prices are export netto prices.