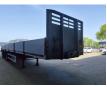

## **Faymonville** F-S43-1A1Y 5.75m Extendable Powersteering!

## Beschrijving

Faymonville F-S43-1A1Y.

Year: 2015. 9 tons SAF axles. Weight: 10.190 kg. Max weight: 45.000 kg. Kingpin load: 18.000 kg. 5.75m Extendable. Powersteering 3x Forced steering Hydraulic from trailer works on NATO electricty. Airsuspension. 1st axle liftaxle. Dimmensions: Floor: L: 13750 mm. W: 2550 mm. H: 1400 mm. H: Allu boards: 600 mm. Tyres: 385/65R22.50 70%.