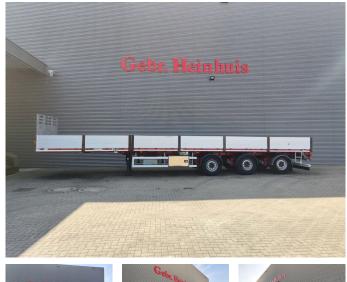

## **Faymonville** F-S43-1A1Y 5.75m Extendable Powersteering!

## Beschrijving

Faymonville F-S43-1A1Y.

Year: 2015. 9 tons SAF axles. Weight: 10.190 kg. Max weight: 45.000 kg. Kingpin load: 18.000 kg. 5.75m Extendable. Powersteering 3x Forced steering Hydraulic from trailer works on NATO electricty. Airsuspension. 1st axle liftaxle. Dimmensions: Floor: L: 13750 mm. W: 2550 mm. H: 1400 mm. H: Allu boards: 600 mm. Tyres: 385/65R22.50 70%.