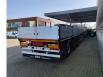

## **Faymonville** F-S43-1A1Y 5.75m Extendable Powersteering!

## Beschrijving

Faymonville F-S43-1A1Y.

Year: 2015. 9 tons SAF axles. Weight: 10.190 kg. Max weight: 45.000 kg. Kingpin load: 18.000 kg. 5.75m Extendable. Powersteering 3x Forced steering Hydraulic from trailer works on NATO electricty. Airsuspension. 1st axle liftaxle. Dimmensions: Floor: L: 13750 mm. W: 2550 mm. H: 1400 mm. H: Allu boards: 600 mm. Tyres: 385/65R22.50 70%.