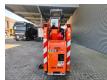

## **Jekko** SPX 424 CDH Jip 800.2 H1MX + Jip 800 GX Diesel + Electric!

## **Beschrijving**

Jekko SPX 424 CDH.

Year: 2016. Hours: 367. Weight: 2300 kg. CE machine. 14.9 KW.

Jip 800.2 H1MX weight: 170 kg 2 x hydr. extand.

Jip 800.2 H1MX we Jip 800 GX. 4 point outriggers. Diesel + Electric. Radio remote. PP400-4DX. 2.5 tons hookblock.