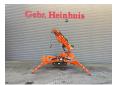

## **Jekko** SPX 424 CDH Jip 800.2 H1MX + Jip 800 GX Diesel + Electric!

## **Beschrijving**

Jekko SPX 424 CDH.

Year: 2016. Hours: 367. Weight: 2300 kg. CE machine. 14.9 KW.

Jip 800.2 H1MX weight: 170 kg 2 x hydr. extand.

Jip 800.2 H1MX we Jip 800 GX. 4 point outriggers. Diesel + Electric. Radio remote. PP400-4DX. 2.5 tons hookblock.