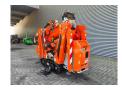

## **Jekko** SPX 424 CDH Jip 800.2 H1MX + Jip 800 GX Diesel + Electric!

## **Beschrijving**

Jekko SPX 424 CDH.

Year: 2016. Hours: 367. Weight: 2300 kg. CE machine. 14.9 KW.

Jip 800.2 H1MX weight: 170 kg 2 x hydr. extand.

Jip 800.2 H1MX we Jip 800 GX. 4 point outriggers. Diesel + Electric. Radio remote. PP400-4DX. 2.5 tons hookblock.