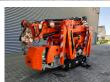

## **Beschrijving**

Jekko SPX 424 CDH.

Year: 2016. Hours: 367. Weight: 2300 kg. CE machine. 14.9 KW.

Jip 800.2 H1MX weight: 170 kg 2 x hydr. extand.

Jip 800.2 H1MX we Jip 800 GX. 4 point outriggers. Diesel + Electric. Radio remote. PP400-4DX. 2.5 tons hookblock.