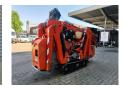

## **Jekko** SPX 424 CDH Jip 800.2 H1MX + Jip 800 GX Diesel + Electric!

## **Beschrijving**

Jekko SPX 424 CDH.

Year: 2016. Hours: 367. Weight: 2300 kg. CE machine. 14.9 KW.

Jip 800.2 H1MX weight: 170 kg 2 x hydr. extand.

Jip 800.2 H1MX we Jip 800 GX. 4 point outriggers. Diesel + Electric. Radio remote. PP400-4DX. 2.5 tons hookblock.