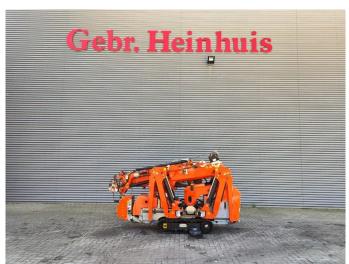

## **Jekko** SPX 424 CDH Jip 800.2 H1MX + Jip 800 GX Diesel + Electric!

## **Beschrijving**

Jekko SPX 424 CDH.

Year: 2016. Hours: 367. Weight: 2300 kg. CE machine. 14.9 KW.

Jip 800.2 H1MX weight: 170 kg 2 x hydr. extand.

Jip 800.2 H1MX we Jip 800 GX. 4 point outriggers. Diesel + Electric. Radio remote. PP400-4DX. 2.5 tons hookblock.