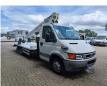

## Iveco Daily 50C11 Dino 180 TM

## Beschrijving

lveco daily 50C11.

Year: 2001. Milage: 36.636 km. Manual gearbox 6 gears. Weight: 3875 kg. Max weight: 5200 kg. Axle load: 1: 1900 kg. 2: 3700 kg. Wheelbase 4350 mm. 78 KW / 110 HP. 2 Persons. Radio CD. Tyres: 195/65R16 80%. Dino 180 TM. Year: 2001. 215 kg / 2 persons + 55 kg. 0.3 degree. 50 Hz. 12,5 m/s. 400 N. 230 V. Electrical function in basket. Rotated basket. 4 point outriggers. 18 Meter. 10.5 meter outrach.