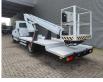

## Iveco Daily 50C11 Dino 180 TM

## Beschrijving

lveco daily 50C11.

Year: 2001. Milage: 36.636 km. Manual gearbox 6 gears. Weight: 3875 kg. Max weight: 5200 kg. Axle load: 1: 1900 kg. 2: 3700 kg. Wheelbase 4350 mm. 78 KW / 110 HP. 2 Persons. Radio CD. Tyres: 195/65R16 80%. Dino 180 TM. Year: 2001. 215 kg / 2 persons + 55 kg. 0.3 degree. 50 Hz. 12,5 m/s. 400 N. 230 V. Electrical function in basket. Rotated basket. 4 point outriggers. 18 Meter. 10.5 meter outrach.