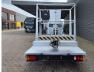

## Iveco Daily 50C11 Dino 180 TM

## Beschrijving

lveco daily 50C11.

Year: 2001. Milage: 36.636 km. Manual gearbox 6 gears. Weight: 3875 kg. Max weight: 5200 kg. Axle load: 1: 1900 kg. 2: 3700 kg. Wheelbase 4350 mm. 78 KW / 110 HP. 2 Persons. Radio CD. Tyres: 195/65R16 80%. Dino 180 TM. Year: 2001. 215 kg / 2 persons + 55 kg. 0.3 degree. 50 Hz. 12,5 m/s. 400 N. 230 V. Electrical function in basket. Rotated basket. 4 point outriggers. 18 Meter. 10.5 meter outrach.