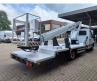

## Iveco Daily 50C11 Dino 180 TM

## Beschrijving

lveco daily 50C11.

Year: 2001. Milage: 36.636 km. Manual gearbox 6 gears. Weight: 3875 kg. Max weight: 5200 kg. Axle load: 1: 1900 kg. 2: 3700 kg. Wheelbase 4350 mm. 78 KW / 110 HP. 2 Persons. Radio CD. Tyres: 195/65R16 80%. Dino 180 TM. Year: 2001. 215 kg / 2 persons + 55 kg. 0.3 degree. 50 Hz. 12,5 m/s. 400 N. 230 V. Electrical function in basket. Rotated basket. 4 point outriggers. 18 Meter. 10.5 meter outrach.