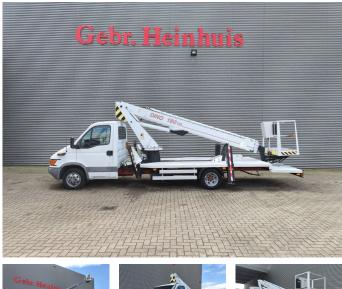

## Iveco Daily 50C11 Dino 180 TM

## Beschrijving

lveco daily 50C11.

Year: 2001. Milage: 36.636 km. Manual gearbox 6 gears. Weight: 3875 kg. Max weight: 5200 kg. Axle load: 1: 1900 kg. 2: 3700 kg. Wheelbase 4350 mm. 78 KW / 110 HP. 2 Persons. Radio CD. Tyres: 195/65R16 80%. Dino 180 TM. Year: 2001. 215 kg / 2 persons + 55 kg. 0.3 degree. 50 Hz. 12,5 m/s. 400 N. 230 V. Electrical function in basket. Rotated basket. 4 point outriggers. 18 Meter. 10.5 meter outrach.