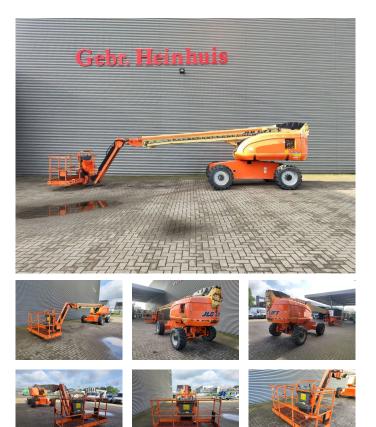

# JLG 660 SJ

### Beschrijving

JLG 660 SJ.

Year: 2011. Hours: 4828. Weight: 12.958 kg. CE machine. Max wind speed: 12,5 m/s. Max capacity basket: 230 kg / 2 persons + 70 kg. Max lateral force: 400 N. Max permitted tilt: 3 degree. Deutz D2011 L04 engine. 36.4 KW. Rotated basket. Electrical function in basket. Tyres: 39x15-22,5 80%.