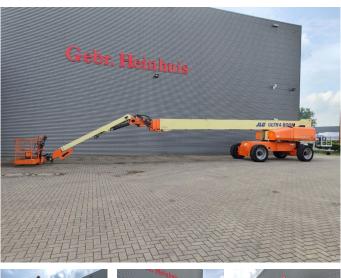

# JLG 1500 SJ 47.50 Meter!

## Beschrijving

JLG 1500 SJ.

Year: 2011. Hours: 7047. Weight: 21.700 kg. CE machine. Ultra Boom. 4x4x4. Max wind speed: 12,5 m/s. Max capacity basket: 230 kg / 450 kg. Max lateral force: 400 N. Max permitted tilt: 4 degree. Widened UC. Deutz TD 2011 L04 engine. 55.9 KW / 75 HP. Rotated basket. Electrical function in basket. Rotated Jip. Max working height: 47.50 meter. Max outreach: 24.38 meter.