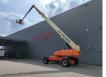

# JLG 1500 SJ 47.50 Meter!

## Beschrijving

JLG 1500 SJ.

Year: 2011. Hours: 7047. Weight: 21.700 kg. CE machine. Ultra Boom. 4x4x4. Max wind speed: 12,5 m/s. Max capacity basket: 230 kg / 450 kg. Max lateral force: 400 N. Max permitted tilt: 4 degree. Widened UC. Deutz TD 2011 L04 engine. 55.9 KW / 75 HP. Rotated basket. Electrical function in basket. Rotated Jip. Max working height: 47.50 meter. Max outreach: 24.38 meter.