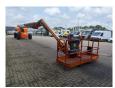

# JLG 1500 SJ 47.50 Meter!

## Beschrijving

JLG 1500 SJ.

Year: 2011. Hours: 7047. Weight: 21.700 kg. CE machine. Ultra Boom. 4x4x4. Max wind speed: 12,5 m/s. Max capacity basket: 230 kg / 450 kg. Max lateral force: 400 N. Max permitted tilt: 4 degree. Widened UC. Deutz TD 2011 L04 engine. 55.9 KW / 75 HP. Rotated basket. Electrical function in basket. Rotated Jip. Max working height: 47.50 meter. Max outreach: 24.38 meter.