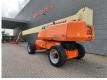

# JLG 1500 SJ 47.50 Meter!

## Beschrijving

JLG 1500 SJ.

Year: 2011. Hours: 7047. Weight: 21.700 kg. CE machine. Ultra Boom. 4x4x4. Max wind speed: 12,5 m/s. Max capacity basket: 230 kg / 450 kg. Max lateral force: 400 N. Max permitted tilt: 4 degree. Widened UC. Deutz TD 2011 L04 engine. 55.9 KW / 75 HP. Rotated basket. Electrical function in basket. Rotated Jip. Max working height: 47.50 meter. Max outreach: 24.38 meter.