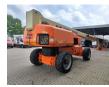

# JLG 1500 SJ 47.50 Meter!

## Beschrijving

JLG 1500 SJ.

Year: 2011. Hours: 7047. Weight: 21.700 kg. CE machine. Ultra Boom. 4x4x4. Max wind speed: 12,5 m/s. Max capacity basket: 230 kg / 450 kg. Max lateral force: 400 N. Max permitted tilt: 4 degree. Widened UC. Deutz TD 2011 L04 engine. 55.9 KW / 75 HP. Rotated basket. Electrical function in basket. Rotated Jip. Max working height: 47.50 meter. Max outreach: 24.38 meter.