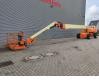

# JLG 1500 SJ 47.50 Meter!

## Beschrijving

JLG 1500 SJ.

Year: 2011. Hours: 7047. Weight: 21.700 kg. CE machine. Ultra Boom. 4x4x4. Max wind speed: 12,5 m/s. Max capacity basket: 230 kg / 450 kg. Max lateral force: 400 N. Max permitted tilt: 4 degree. Widened UC. Deutz TD 2011 L04 engine. 55.9 KW / 75 HP. Rotated basket. Electrical function in basket. Rotated Jip. Max working height: 47.50 meter. Max outreach: 24.38 meter.