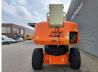

# JLG 1500 SJ 47.50 Meter!

## Beschrijving

JLG 1500 SJ.

Year: 2011. Hours: 7047. Weight: 21.700 kg. CE machine. Ultra Boom. 4x4x4. Max wind speed: 12,5 m/s. Max capacity basket: 230 kg / 450 kg. Max lateral force: 400 N. Max permitted tilt: 4 degree. Widened UC. Deutz TD 2011 L04 engine. 55.9 KW / 75 HP. Rotated basket. Electrical function in basket. Rotated Jip. Max working height: 47.50 meter. Max outreach: 24.38 meter.