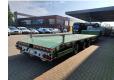

## **Broshuis** 3 ASD-18-30/1

## **Beschrijving**

Broshuis 3 ASD-18-30/1.

Year: 2019.

11 tons Broshuis axles. Max weight: 51.000 kg. Kingpin load: 18.000 kg. 6.22 meter extandable. 2 x 25 cm widened. Airsuspension. 3th axle steering axle. Toolbox on gooseneck.

Sparetyre. RVS toolboxes. Betweentable: 50 cm.

Zink coated.

Preperation for twistlocks.

Dimmensions:

Neck:

L: 3600 mm. W: 2550 mm.

H: 1510 mm.

Floor:

L: 9170 mm. W: 2550 mm. H: 900 mm.

Tyres: 245/70R17,5 80%.

German Trailer!

2 Pieces!

ID NR: 103.

The General Terms and Conditions of Heinhuis are applicable to all adverts, offers and quotations by Heinhuis, all agreements entered into by Heinhuis and the negotiations preceding them. By any form of response you accept the applicability of the General Terms and Conditions of Heinhuis and you declare that you have taken note of these General Terms and Conditions. Our prices are export netto prices.