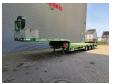

## **Broshuis** 3 ASD-18-30/1

## **Beschrijving**

Broshuis 3 ASD-18-30/1.

Year: 2019.

11 tons Broshuis axles. Max weight: 51.000 kg. Kingpin load: 18.000 kg. 6.22 meter extandable. 2 x 25 cm widened. Airsuspension. 3th axle steering axle. Toolbox on gooseneck.

Sparetyre. RVS toolboxes. Betweentable: 50 cm.

Zink coated.

Preperation for twistlocks.

Dimmensions:

Neck:

L: 3600 mm. W: 2550 mm.

H: 1510 mm.

Floor:

L: 9170 mm. W: 2550 mm. H: 900 mm.

Tyres: 245/70R17,5 80%.

German Trailer!

2 Pieces!

ID NR: 103.

The General Terms and Conditions of Heinhuis are applicable to all adverts, offers and quotations by Heinhuis, all agreements entered into by Heinhuis and the negotiations preceding them. By any form of response you accept the applicability of the General Terms and Conditions of Heinhuis and you declare that you have taken note of these General Terms and Conditions. Our prices are export netto prices.