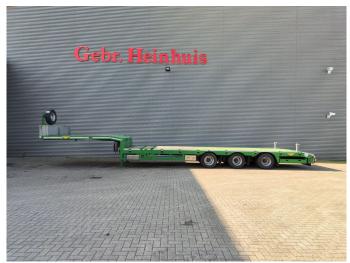

## **Broshuis** 3 ASD-18-30/1

## **Beschrijving**

Broshuis 3 ASD-18-30/1.

Year: 2019.

11 tons Broshuis axles. Max weight: 51.000 kg. Kingpin load: 18.000 kg. 6.22 meter extandable. 2 x 25 cm widened. Airsuspension. 3th axle steering axle. Toolbox on gooseneck.

Sparetyre. RVS toolboxes. Betweentable: 50 cm.

Zink coated.

Preperation for twistlocks.

Dimmensions:

Neck:

L: 3600 mm. W: 2550 mm.

H: 1510 mm.

Floor:

L: 9170 mm. W: 2550 mm. H: 900 mm.

Tyres: 245/70R17,5 80%.

German Trailer!

2 Pieces!

ID NR: 103.

The General Terms and Conditions of Heinhuis are applicable to all adverts, offers and quotations by Heinhuis, all agreements entered into by Heinhuis and the negotiations preceding them. By any form of response you accept the applicability of the General Terms and Conditions of Heinhuis and you declare that you have taken note of these General Terms and Conditions. Our prices are export netto prices.