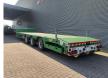

## **Broshuis** 3 ASD-18-30/1

## **Beschrijving**

Broshuis 3 ASD-18-30/1.

Year: 2019.

11 tons Broshuis axles. Max weight: 51.000 kg. Kingpin load: 18.000 kg. 6.22 meter extandable. 2 x 25 cm widened. Airsuspension. 3th axle steering axle. Toolbox on gooseneck.

Sparetyre. RVS toolboxes. Betweentable: 50 cm.

Zink coated.

Preperation for twistlocks.

Dimmensions:

Neck:

L: 3600 mm. W: 2550 mm.

H: 1510 mm.

Floor:

L: 9170 mm. W: 2550 mm. H: 900 mm.

Tyres: 245/70R17,5 80%.

German Trailer!

2 Pieces!

ID NR: 103.

The General Terms and Conditions of Heinhuis are applicable to all adverts, offers and quotations by Heinhuis, all agreements entered into by Heinhuis and the negotiations preceding them. By any form of response you accept the applicability of the General Terms and Conditions of Heinhuis and you declare that you have taken note of these General Terms and Conditions. Our prices are export netto prices.