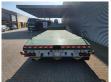

## **Broshuis** 3 ASD-18-30/1

## **Beschrijving**

Broshuis 3 ASD-18-30/1.

Year: 2019.

11 tons Broshuis axles. Max weight: 51.000 kg. Kingpin load: 18.000 kg. 6.22 meter extandable. 2 x 25 cm widened. Airsuspension. 3th axle steering axle. Toolbox on gooseneck.

Sparetyre. RVS toolboxes. Betweentable: 50 cm.

Zink coated.

Preperation for twistlocks.

Dimmensions:

Neck:

L: 3600 mm. W: 2550 mm.

H: 1510 mm.

Floor:

L: 9170 mm. W: 2550 mm. H: 900 mm.

Tyres: 245/70R17,5 80%.

German Trailer!

2 Pieces!

ID NR: 103.

The General Terms and Conditions of Heinhuis are applicable to all adverts, offers and quotations by Heinhuis, all agreements entered into by Heinhuis and the negotiations preceding them. By any form of response you accept the applicability of the General Terms and Conditions of Heinhuis and you declare that you have taken note of these General Terms and Conditions. Our prices are export netto prices.