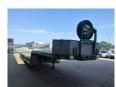

## **Broshuis** 3 ASD-18-30/1

## **Beschrijving**

Broshuis 3 ASD-18-30/1.

Year: 2019.

11 tons Broshuis axles. Max weight: 51.000 kg. Kingpin load: 18.000 kg. 6.22 meter extandable. 2 x 25 cm widened. Airsuspension. 3th axle steering axle. Toolbox on gooseneck.

Sparetyre. RVS toolboxes. Betweentable: 50 cm.

Zink coated.

Preperation for twistlocks.

Dimmensions:

Neck:

L: 3600 mm. W: 2550 mm.

H: 1510 mm.

Floor:

L: 9170 mm. W: 2550 mm. H: 900 mm.

Tyres: 245/70R17,5 80%.

German Trailer!

2 Pieces!

ID NR: 103.

The General Terms and Conditions of Heinhuis are applicable to all adverts, offers and quotations by Heinhuis, all agreements entered into by Heinhuis and the negotiations preceding them. By any form of response you accept the applicability of the General Terms and Conditions of Heinhuis and you declare that you have taken note of these General Terms and Conditions. Our prices are export netto prices.