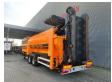

## Doppstadt SM 620 Plus 40x40 mm!

## Beschrijving

Doppstadt SM 620 Plus.

Year: 2016.
Hours: 7177.
Weight: 19.000 kg.
CE Machine.
9 tons ADR axles.
2 way side belt.
2 way convenyor on the back.

40x40 mm.

Tyres: 435/50R19,5 80%.

ID NR: 347.

The General Terms and Conditions of Heinhuis are applicable to all adverts, offers and quotations by Heinhuis, all agreements entered into by Heinhuis and the negotiations preceding them. By any form of response you accept the applicability of the General Terms and Conditions of Heinhuis and you declare that you have taken note of these General Terms and Conditions. Our prices are export netto prices.