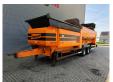

## Doppstadt SM 620 Plus 40x40 mm!

## Beschrijving

Doppstadt SM 620 Plus.

Year: 2016.
Hours: 7177.
Weight: 19.000 kg.
CE Machine.
9 tons ADR axles.
2 way side belt.
2 way convenyor on the back.

40x40 mm.

Tyres: 435/50R19,5 80%.

ID NR: 347.

The General Terms and Conditions of Heinhuis are applicable to all adverts, offers and quotations by Heinhuis, all agreements entered into by Heinhuis and the negotiations preceding them. By any form of response you accept the applicability of the General Terms and Conditions of Heinhuis and you declare that you have taken note of these General Terms and Conditions. Our prices are export netto prices.