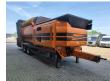

## Doppstadt SM 620 Plus 40x40 mm!

## Beschrijving

Doppstadt SM 620 Plus.

Year: 2016.
Hours: 7177.
Weight: 19.000 kg.
CE Machine.
9 tons ADR axles.
2 way side belt.
2 way convenyor on the back.

40x40 mm.

Tyres: 435/50R19,5 80%.

ID NR: 347.

The General Terms and Conditions of Heinhuis are applicable to all adverts, offers and quotations by Heinhuis, all agreements entered into by Heinhuis and the negotiations preceding them. By any form of response you accept the applicability of the General Terms and Conditions of Heinhuis and you declare that you have taken note of these General Terms and Conditions. Our prices are export netto prices.