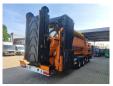

## Doppstadt SM 620 Plus 40x40 mm!

## Beschrijving

Doppstadt SM 620 Plus.

Year: 2016.
Hours: 7177.
Weight: 19.000 kg.
CE Machine.
9 tons ADR axles.
2 way side belt.
2 way convenyor on the back.

40x40 mm.

Tyres: 435/50R19,5 80%.

ID NR: 347.

The General Terms and Conditions of Heinhuis are applicable to all adverts, offers and quotations by Heinhuis, all agreements entered into by Heinhuis and the negotiations preceding them. By any form of response you accept the applicability of the General Terms and Conditions of Heinhuis and you declare that you have taken note of these General Terms and Conditions. Our prices are export netto prices.