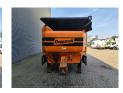

## Doppstadt SM 620 Plus 40x40 mm!

## Beschrijving

Doppstadt SM 620 Plus.

Year: 2016.
Hours: 7177.
Weight: 19.000 kg.
CE Machine.
9 tons ADR axles.
2 way side belt.
2 way convenyor on the back.

40x40 mm.

Tyres: 435/50R19,5 80%.

ID NR: 347.

The General Terms and Conditions of Heinhuis are applicable to all adverts, offers and quotations by Heinhuis, all agreements entered into by Heinhuis and the negotiations preceding them. By any form of response you accept the applicability of the General Terms and Conditions of Heinhuis and you declare that you have taken note of these General Terms and Conditions. Our prices are export netto prices.