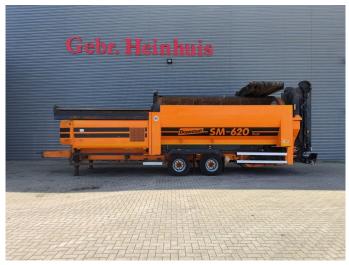

## Doppstadt SM 620 Plus 40x40 mm!

## Beschrijving

Doppstadt SM 620 Plus.

Year: 2016.
Hours: 7177.
Weight: 19.000 kg.
CE Machine.
9 tons ADR axles.
2 way side belt.
2 way convenyor on the back.

40x40 mm.

Tyres: 435/50R19,5 80%.

ID NR: 347.

The General Terms and Conditions of Heinhuis are applicable to all adverts, offers and quotations by Heinhuis, all agreements entered into by Heinhuis and the negotiations preceding them. By any form of response you accept the applicability of the General Terms and Conditions of Heinhuis and you declare that you have taken note of these General Terms and Conditions. Our prices are export netto prices.