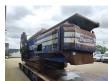

## Doppstadt SM 414K 15x15 mm!

## **Beschrijving**

Doppstadt SM 414K.

Year: 2006. Hours: 3502. Weight: 11.500 kg. CE Machine. 2 way side belt. 2 way convenyor. Pads: 300 mm. 15x15 mm.

Radio Remote Control.

UC: 70%.

ID NR: 366.

The General Terms and Conditions of Heinhuis are applicable to all adverts, offers and quotations by Heinhuis, all agreements entered into by Heinhuis and the negotiations preceding them. By any form of response you accept the applicability of the General Terms and Conditions of Heinhuis and you declare that you have taken note of these General Terms and Conditions. Our prices are export netto prices.