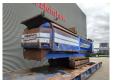

## Doppstadt SM 414K 15x15 mm!

## **Beschrijving**

Doppstadt SM 414K.

Year: 2006. Hours: 3502. Weight: 11.500 kg. CE Machine. 2 way side belt. 2 way convenyor. Pads: 300 mm. 15x15 mm.

Radio Remote Control.

UC: 70%.

ID NR: 366.

The General Terms and Conditions of Heinhuis are applicable to all adverts, offers and quotations by Heinhuis, all agreements entered into by Heinhuis and the negotiations preceding them. By any form of response you accept the applicability of the General Terms and Conditions of Heinhuis and you declare that you have taken note of these General Terms and Conditions. Our prices are export netto prices.