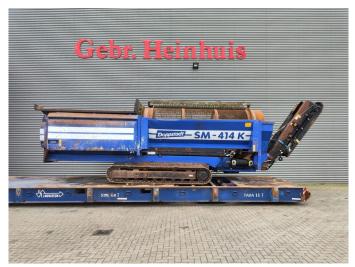

## Doppstadt SM 414K 15x15 mm!

## **Beschrijving**

Doppstadt SM 414K.

Year: 2006. Hours: 3502. Weight: 11.500 kg. CE Machine. 2 way side belt. 2 way convenyor. Pads: 300 mm. 15x15 mm.

Radio Remote Control.

UC: 70%.

ID NR: 366.

The General Terms and Conditions of Heinhuis are applicable to all adverts, offers and quotations by Heinhuis, all agreements entered into by Heinhuis and the negotiations preceding them. By any form of response you accept the applicability of the General Terms and Conditions of Heinhuis and you declare that you have taken note of these General Terms and Conditions. Our prices are export netto prices.