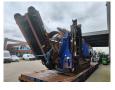

## Doppstadt SM 414K 15x15 mm!

## **Beschrijving**

Doppstadt SM 414K.

Year: 2006. Hours: 3502. Weight: 11.500 kg. CE Machine. 2 way side belt. 2 way convenyor. Pads: 300 mm. 15x15 mm.

Radio Remote Control.

UC: 70%.

ID NR: 366.

The General Terms and Conditions of Heinhuis are applicable to all adverts, offers and quotations by Heinhuis, all agreements entered into by Heinhuis and the negotiations preceding them. By any form of response you accept the applicability of the General Terms and Conditions of Heinhuis and you declare that you have taken note of these General Terms and Conditions. Our prices are export netto prices.