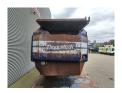

## Doppstadt SM 414K 15x15 mm!

## **Beschrijving**

Doppstadt SM 414K.

Year: 2006. Hours: 3502. Weight: 11.500 kg. CE Machine. 2 way side belt. 2 way convenyor. Pads: 300 mm. 15x15 mm.

Radio Remote Control.

UC: 70%.

ID NR: 366.

The General Terms and Conditions of Heinhuis are applicable to all adverts, offers and quotations by Heinhuis, all agreements entered into by Heinhuis and the negotiations preceding them. By any form of response you accept the applicability of the General Terms and Conditions of Heinhuis and you declare that you have taken note of these General Terms and Conditions. Our prices are export netto prices.