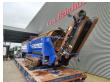

## Doppstadt SM 414K 15x15 mm!

## **Beschrijving**

Doppstadt SM 414K.

Year: 2006. Hours: 3502. Weight: 11.500 kg. CE Machine. 2 way side belt. 2 way convenyor. Pads: 300 mm. 15x15 mm.

Radio Remote Control.

UC: 70%.

ID NR: 366.

The General Terms and Conditions of Heinhuis are applicable to all adverts, offers and quotations by Heinhuis, all agreements entered into by Heinhuis and the negotiations preceding them. By any form of response you accept the applicability of the General Terms and Conditions of Heinhuis and you declare that you have taken note of these General Terms and Conditions. Our prices are export netto prices.