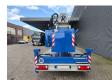

## **Beschrijving**

Klaas K21 - 30

Year: 2021. Hours: 690. Weight: 3500 kg. CE Machine.

Max lateral force: 400 N. Max wind speed: 12,5 m/s.

230 V / 50 Hz.

Max permitted tilt: 0 degree.

Diesel.

4 point outriggers.

Moover.

Max height: 30 meter. Max outreach: 21 meter. 3.5 tons Alko axle. Radio Remote Control. Tyres: 215/75R17,5 80%.

Like New!

ID NR: 284.

The General Terms and Conditions of Heinhuis are applicable to all adverts, offers and quotations by Heinhuis, all agreements entered into by Heinhuis and the negotiations preceding them. By any form of response you accept the applicability of the General Terms and Conditions of Heinhuis and you declare that you have taken note of these General Terms and Conditions. Our prices are export netto prices.