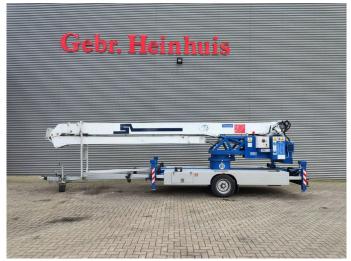

## Klaas K21 - 30

## **Beschrijving**

Klaas K21 - 30

Year: 2021. Hours: 690. Weight: 3500 kg. CE Machine.

Max lateral force: 400 N. Max wind speed: 12,5 m/s.

230 V / 50 Hz.

Max permitted tilt: 0 degree.

Diesel.

4 point outriggers.

Moover.

Max height: 30 meter. Max outreach: 21 meter. 3.5 tons Alko axle. Radio Remote Control. Tyres: 215/75R17,5 80%.

Like New!

ID NR: 284.

The General Terms and Conditions of Heinhuis are applicable to all adverts, offers and quotations by Heinhuis, all agreements entered into by Heinhuis and the negotiations preceding them. By any form of response you accept the applicability of the General Terms and Conditions of Heinhuis and you declare that you have taken note of these General Terms and Conditions. Our prices are export netto prices.