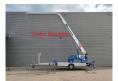

## Klaas K21 - 30

## **Beschrijving**

Klaas K21 - 30

Year: 2021. Hours: 690. Weight: 3500 kg. CE Machine.

Max lateral force: 400 N. Max wind speed: 12,5 m/s.

230 V / 50 Hz.

Max permitted tilt: 0 degree.

Diesel.

4 point outriggers.

Moover.

Max height: 30 meter. Max outreach: 21 meter. 3.5 tons Alko axle. Radio Remote Control. Tyres: 215/75R17,5 80%.

Like New!

ID NR: 284.

The General Terms and Conditions of Heinhuis are applicable to all adverts, offers and quotations by Heinhuis, all agreements entered into by Heinhuis and the negotiations preceding them. By any form of response you accept the applicability of the General Terms and Conditions of Heinhuis and you declare that you have taken note of these General Terms and Conditions. Our prices are export netto prices.