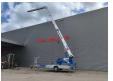

## Klaas K21 - 30

## **Beschrijving**

Klaas K21 - 30

Year: 2021. Hours: 690. Weight: 3500 kg. CE Machine.

Max lateral force: 400 N. Max wind speed: 12,5 m/s.

230 V / 50 Hz.

Max permitted tilt: 0 degree.

Diesel.

4 point outriggers.

Moover.

Max height: 30 meter. Max outreach: 21 meter. 3.5 tons Alko axle. Radio Remote Control. Tyres: 215/75R17,5 80%.

Like New!

ID NR: 284.

The General Terms and Conditions of Heinhuis are applicable to all adverts, offers and quotations by Heinhuis, all agreements entered into by Heinhuis and the negotiations preceding them. By any form of response you accept the applicability of the General Terms and Conditions of Heinhuis and you declare that you have taken note of these General Terms and Conditions. Our prices are export netto prices.