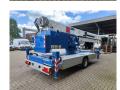

## **Beschrijving**

Klaas K21 - 30

Year: 2021. Hours: 690. Weight: 3500 kg. CE Machine.

Max lateral force: 400 N. Max wind speed: 12,5 m/s.

230 V / 50 Hz.

Max permitted tilt: 0 degree.

Diesel.

4 point outriggers.

Moover.

Max height: 30 meter. Max outreach: 21 meter. 3.5 tons Alko axle. Radio Remote Control. Tyres: 215/75R17,5 80%.

Like New!

ID NR: 284.

The General Terms and Conditions of Heinhuis are applicable to all adverts, offers and quotations by Heinhuis, all agreements entered into by Heinhuis and the negotiations preceding them. By any form of response you accept the applicability of the General Terms and Conditions of Heinhuis and you declare that you have taken note of these General Terms and Conditions. Our prices are export netto prices.