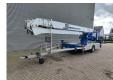

## Klaas K21 - 30

## **Beschrijving**

Klaas K21 - 30

Year: 2021. Hours: 690. Weight: 3500 kg. CE Machine.

Max lateral force: 400 N. Max wind speed: 12,5 m/s.

230 V / 50 Hz.

Max permitted tilt: 0 degree.

Diesel.

4 point outriggers.

Moover.

Max height: 30 meter. Max outreach: 21 meter. 3.5 tons Alko axle. Radio Remote Control. Tyres: 215/75R17,5 80%.

Like New!

ID NR: 284.

The General Terms and Conditions of Heinhuis are applicable to all adverts, offers and quotations by Heinhuis, all agreements entered into by Heinhuis and the negotiations preceding them. By any form of response you accept the applicability of the General Terms and Conditions of Heinhuis and you declare that you have taken note of these General Terms and Conditions. Our prices are export netto prices.