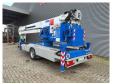

## **Beschrijving**

Klaas K21 - 30

Year: 2021. Hours: 690. Weight: 3500 kg. CE Machine.

Max lateral force: 400 N. Max wind speed: 12,5 m/s.

230 V / 50 Hz.

Max permitted tilt: 0 degree.

Diesel.

4 point outriggers.

Moover.

Max height: 30 meter. Max outreach: 21 meter. 3.5 tons Alko axle. Radio Remote Control. Tyres: 215/75R17,5 80%.

Like New!

ID NR: 284.

The General Terms and Conditions of Heinhuis are applicable to all adverts, offers and quotations by Heinhuis, all agreements entered into by Heinhuis and the negotiations preceding them. By any form of response you accept the applicability of the General Terms and Conditions of Heinhuis and you declare that you have taken note of these General Terms and Conditions. Our prices are export netto prices.