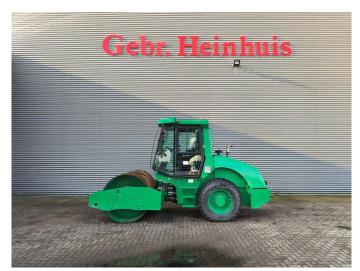

## **Ammann** ASC 70 HD

## Beschrijving

Ammann ASC 70 HD.

Year: 2011. Hours: 1800. Weight: 7140 kg. Max weight: 9410 kg. CE machine. 74 KW.

Roller width: 1680 mm. Tyres: 14.9-24 80%.

German machine!

ID NR: 375.

The General Terms and Conditions of Heinhuis are applicable to all adverts, offers and quotations by Heinhuis, all agreements entered into by Heinhuis and the negotiations preceding them. By any form of response you accept the applicability of the General Terms and Conditions of Heinhuis and you declare that you have taken note of these General Terms and Conditions. Our prices are export netto prices.