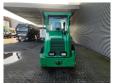

## **Ammann** ASC 70 HD

## Beschrijving

Ammann ASC 70 HD.

Year: 2011. Hours: 1800. Weight: 7140 kg. Max weight: 9410 kg. CE machine. 74 KW.

Roller width: 1680 mm. Tyres: 14.9-24 80%.

German machine!

ID NR: 375.

The General Terms and Conditions of Heinhuis are applicable to all adverts, offers and quotations by Heinhuis, all agreements entered into by Heinhuis and the negotiations preceding them. By any form of response you accept the applicability of the General Terms and Conditions of Heinhuis and you declare that you have taken note of these General Terms and Conditions. Our prices are export netto prices.