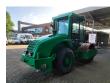

## **Ammann** ASC 70 HD

## Beschrijving

Ammann ASC 70 HD.

Year: 2011. Hours: 1800. Weight: 7140 kg. Max weight: 9410 kg. CE machine. 74 KW.

Roller width: 1680 mm. Tyres: 14.9-24 80%.

German machine!

ID NR: 375.

The General Terms and Conditions of Heinhuis are applicable to all adverts, offers and quotations by Heinhuis, all agreements entered into by Heinhuis and the negotiations preceding them. By any form of response you accept the applicability of the General Terms and Conditions of Heinhuis and you declare that you have taken note of these General Terms and Conditions. Our prices are export netto prices.