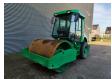

## **Ammann** ASC 70 HD

## Beschrijving

Ammann ASC 70 HD.

Year: 2011. Hours: 1800. Weight: 7140 kg. Max weight: 9410 kg. CE machine. 74 KW.

Roller width: 1680 mm. Tyres: 14.9-24 80%.

German machine!

ID NR: 375.

The General Terms and Conditions of Heinhuis are applicable to all adverts, offers and quotations by Heinhuis, all agreements entered into by Heinhuis and the negotiations preceding them. By any form of response you accept the applicability of the General Terms and Conditions of Heinhuis and you declare that you have taken note of these General Terms and Conditions. Our prices are export netto prices.