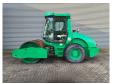

## **Ammann** ASC 70 HD

## Beschrijving

Ammann ASC 70 HD.

Year: 2011. Hours: 1800. Weight: 7140 kg. Max weight: 9410 kg. CE machine. 74 KW.

Roller width: 1680 mm. Tyres: 14.9-24 80%.

German machine!

ID NR: 375.

The General Terms and Conditions of Heinhuis are applicable to all adverts, offers and quotations by Heinhuis, all agreements entered into by Heinhuis and the negotiations preceding them. By any form of response you accept the applicability of the General Terms and Conditions of Heinhuis and you declare that you have taken note of these General Terms and Conditions. Our prices are export netto prices.