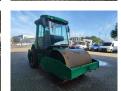

## **Ammann** ASC 70 HD

## Beschrijving

Ammann ASC 70 HD.

Year: 2011. Hours: 1800. Weight: 7140 kg. Max weight: 9410 kg. CE machine. 74 KW.

Roller width: 1680 mm. Tyres: 14.9-24 80%.

German machine!

ID NR: 375.

The General Terms and Conditions of Heinhuis are applicable to all adverts, offers and quotations by Heinhuis, all agreements entered into by Heinhuis and the negotiations preceding them. By any form of response you accept the applicability of the General Terms and Conditions of Heinhuis and you declare that you have taken note of these General Terms and Conditions. Our prices are export netto prices.