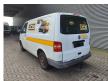

## Volkswagen T5 1.9 TDI

## **Beschrijving**

Volkswagen Transporter T5 1.9 TDI.

Year: 2003.

Milage: 355.109 km. Manual gearbox 5 gears.

Weight: 1800 kg. Max weight: 2800 kg.

Axle load: 1: 1450 kg. 2: 1550 kg. 3 Persons. ASR.

Trailer coupling. Sliding door right side. Wheelbase: 3000 mm. Tyres: 205/65R16 60%.

German Car!

ID NR: 621.

The General Terms and Conditions of Heinhuis are applicable to all adverts, offers and quotations by Heinhuis, all agreements entered into by Heinhuis and the negotiations preceding them. By any form of response you accept the applicability of the General Terms and Conditions of Heinhuis and you declare that you have taken note of these General Terms and Conditions. Our prices are export netto prices.