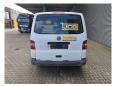

## **Beschrijving**

Volkswagen Transporter T5 1.9 TDI.

Year: 2003.

Milage: 355.109 km. Manual gearbox 5 gears.

Weight: 1800 kg. Max weight: 2800 kg.

Axle load: 1: 1450 kg. 2: 1550 kg. 3 Persons. ASR.

Trailer coupling. Sliding door right side. Wheelbase: 3000 mm. Tyres: 205/65R16 60%.

German Car!

ID NR: 621.

The General Terms and Conditions of Heinhuis are applicable to all adverts, offers and quotations by Heinhuis, all agreements entered into by Heinhuis and the negotiations preceding them. By any form of response you accept the applicability of the General Terms and Conditions of Heinhuis and you declare that you have taken note of these General Terms and Conditions. Our prices are export netto prices.