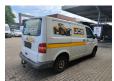

## **Beschrijving**

Volkswagen Transporter T5 1.9 TDI.

Year: 2003.

Milage: 355.109 km. Manual gearbox 5 gears.

Weight: 1800 kg. Max weight: 2800 kg.

Axle load: 1: 1450 kg. 2: 1550 kg. 3 Persons. ASR.

Trailer coupling. Sliding door right side. Wheelbase: 3000 mm. Tyres: 205/65R16 60%.

German Car!

ID NR: 621.

The General Terms and Conditions of Heinhuis are applicable to all adverts, offers and quotations by Heinhuis, all agreements entered into by Heinhuis and the negotiations preceding them. By any form of response you accept the applicability of the General Terms and Conditions of Heinhuis and you declare that you have taken note of these General Terms and Conditions. Our prices are export netto prices.