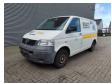

## Volkswagen T5 1.9 TDI

## **Beschrijving**

Volkswagen Transporter T5 1.9 TDI.

Year: 2003.

Milage: 355.109 km. Manual gearbox 5 gears.

Weight: 1800 kg. Max weight: 2800 kg.

Axle load: 1: 1450 kg. 2: 1550 kg. 3 Persons. ASR.

Trailer coupling. Sliding door right side. Wheelbase: 3000 mm. Tyres: 205/65R16 60%.

German Car!

ID NR: 621.

The General Terms and Conditions of Heinhuis are applicable to all adverts, offers and quotations by Heinhuis, all agreements entered into by Heinhuis and the negotiations preceding them. By any form of response you accept the applicability of the General Terms and Conditions of Heinhuis and you declare that you have taken note of these General Terms and Conditions. Our prices are export netto prices.