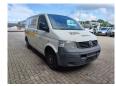

## **Beschrijving**

Volkswagen Transporter T5 1.9 TDI.

Year: 2003.

Milage: 355.109 km. Manual gearbox 5 gears.

Weight: 1800 kg. Max weight: 2800 kg.

Axle load: 1: 1450 kg. 2: 1550 kg. 3 Persons. ASR.

Trailer coupling. Sliding door right side. Wheelbase: 3000 mm. Tyres: 205/65R16 60%.

German Car!

ID NR: 621.

The General Terms and Conditions of Heinhuis are applicable to all adverts, offers and quotations by Heinhuis, all agreements entered into by Heinhuis and the negotiations preceding them. By any form of response you accept the applicability of the General Terms and Conditions of Heinhuis and you declare that you have taken note of these General Terms and Conditions. Our prices are export netto prices.