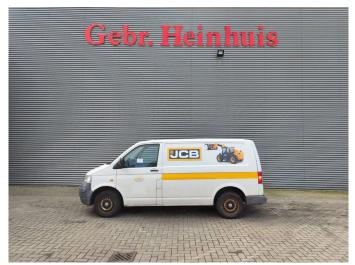

## Volkswagen T5 1.9 TDI

## **Beschrijving**

Volkswagen Transporter T5 1.9 TDI.

Year: 2003.

Milage: 355.109 km. Manual gearbox 5 gears.

Weight: 1800 kg. Max weight: 2800 kg.

Axle load: 1: 1450 kg. 2: 1550 kg. 3 Persons. ASR.

Trailer coupling. Sliding door right side. Wheelbase: 3000 mm. Tyres: 205/65R16 60%.

German Car!

ID NR: 621.

The General Terms and Conditions of Heinhuis are applicable to all adverts, offers and quotations by Heinhuis, all agreements entered into by Heinhuis and the negotiations preceding them. By any form of response you accept the applicability of the General Terms and Conditions of Heinhuis and you declare that you have taken note of these General Terms and Conditions. Our prices are export netto prices.