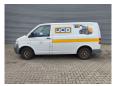

## Volkswagen T5 1.9 TDI

## **Beschrijving**

Volkswagen Transporter T5 1.9 TDI.

Year: 2003.

Milage: 355.109 km. Manual gearbox 5 gears.

Weight: 1800 kg. Max weight: 2800 kg.

Axle load: 1: 1450 kg. 2: 1550 kg. 3 Persons. ASR.

Trailer coupling. Sliding door right side. Wheelbase: 3000 mm. Tyres: 205/65R16 60%.

German Car!

ID NR: 621.

The General Terms and Conditions of Heinhuis are applicable to all adverts, offers and quotations by Heinhuis, all agreements entered into by Heinhuis and the negotiations preceding them. By any form of response you accept the applicability of the General Terms and Conditions of Heinhuis and you declare that you have taken note of these General Terms and Conditions. Our prices are export netto prices.