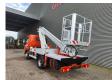

Radio.

Wheelbase: 2800 mm. Tyres: 195/75R16 70%. Multitel 145 ALU. Year: 2015. Hours: 3192.

Max capacity basket: 200 kg / 2 persons + 40 kg.

Max wind speed: 12,5 m/s.
Max permitted tilt: 1 degree.
Max lateral force: 400 N.
Max working height: 14.5 meter.
Max outreach: 5.4 meter.
4 point vertical outriggers.

Rotated basket.

Electrical function in basket.

ID NR: 75.

The General Terms and Conditions of Heinhuis are applicable to all adverts, offers and quotations by Heinhuis, all agreements entered into by Heinhuis and the negotiations preceding them. By any form of response you accept the applicability of the General Terms and Conditions of Heinhuis and you declare that you have taken note of these General Terms and Conditions. Our prices are export netto prices.