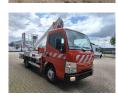

## **Beschrijving**

Mitsubishi Canter 3S13.

Year: 2015. Milage: 51.111 km. Manual gearbox 5 gears. Weight: 3350 kg. Max weight: 3500 kg.

Axle load: 1: 1900 kg. 2: 2500 kg. 3 Persons.

Electrical operated windows.

Radio.

Wheelbase: 2800 mm. Tyres: 195/75R16 70%. Multitel 145 ALU. Year: 2015. Hours: 3192.

Max capacity basket: 200 kg / 2 persons + 40 kg.

Max wind speed: 12,5 m/s.
Max permitted tilt: 1 degree.
Max lateral force: 400 N.
Max working height: 14.5 meter.
Max outreach: 5.4 meter.
4 point vertical outriggers.