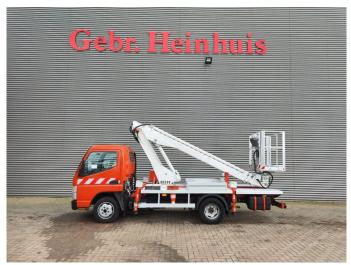

## Multitel 145 ALU Mitsubishi Canter 3S13

## **Beschrijving**

Mitsubishi Canter 3S13.

Year: 2015. Milage: 51.111 km. Manual gearbox 5 gears. Weight: 3350 kg. Max weight: 3500 kg.

Axle load: 1: 1900 kg. 2: 2500 kg. 3 Persons.

Electrical operated windows.

Radio.

Wheelbase: 2800 mm. Tyres: 195/75R16 70%. Multitel 145 ALU. Year: 2015. Hours: 3192.

Max capacity basket: 200 kg / 2 persons + 40 kg.

Max wind speed: 12,5 m/s.
Max permitted tilt: 1 degree.
Max lateral force: 400 N.
Max working height: 14.5 meter.
Max outreach: 5.4 meter.
4 point vertical outriggers.

Rotated basket.

Electrical function in basket.

ID NR: 75.

The General Terms and Conditions of Heinhuis are applicable to all adverts, offers and quotations by Heinhuis, all agreements entered into by Heinhuis and the negotiations preceding them. By any form of response you accept the applicability of the General Terms and Conditions of Heinhuis and you declare that you have taken note of these General Terms and Conditions. Our prices are export netto prices.