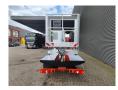

Radio.

Wheelbase: 2800 mm. Tyres: 195/75R16 70%. Multitel 145 ALU. Year: 2015. Hours: 3192.

Max capacity basket: 200 kg / 2 persons + 40 kg.

Max wind speed: 12,5 m/s.
Max permitted tilt: 1 degree.
Max lateral force: 400 N.
Max working height: 14.5 meter.
Max outreach: 5.4 meter.
4 point vertical outriggers.

Rotated basket.

Electrical function in basket.

ID NR: 75.

The General Terms and Conditions of Heinhuis are applicable to all adverts, offers and quotations by Heinhuis, all agreements entered into by Heinhuis and the negotiations preceding them. By any form of response you accept the applicability of the General Terms and Conditions of Heinhuis and you declare that you have taken note of these General Terms and Conditions. Our prices are export netto prices.