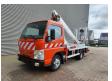

## Multitel 145 ALU Mitsubishi Canter 3S13

## **Beschrijving**

Mitsubishi Canter 3S13.

Year: 2015. Milage: 51.111 km. Manual gearbox 5 gears. Weight: 3350 kg. Max weight: 3500 kg.

Axle load: 1: 1900 kg. 2: 2500 kg. 3 Persons.

Electrical operated windows.

Radio.

Wheelbase: 2800 mm. Tyres: 195/75R16 70%. Multitel 145 ALU. Year: 2015. Hours: 3192.

Max capacity basket: 200 kg / 2 persons + 40 kg.

Max wind speed: 12,5 m/s.
Max permitted tilt: 1 degree.
Max lateral force: 400 N.
Max working height: 14.5 meter.
Max outreach: 5.4 meter.
4 point vertical outriggers.

Rotated basket.

Electrical function in basket.

ID NR: 75.

The General Terms and Conditions of Heinhuis are applicable to all adverts, offers and quotations by Heinhuis, all agreements entered into by Heinhuis and the negotiations preceding them. By any form of response you accept the applicability of the General Terms and Conditions of Heinhuis and you declare that you have taken note of these General Terms and Conditions. Our prices are export netto prices.