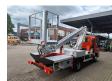

## **Beschrijving**

Mitsubishi Canter 3S13.

Year: 2015. Milage: 51.111 km. Manual gearbox 5 gears. Weight: 3350 kg. Max weight: 3500 kg.

Axle load: 1: 1900 kg. 2: 2500 kg. 3 Persons.

Electrical operated windows.

Radio.

Wheelbase: 2800 mm. Tyres: 195/75R16 70%. Multitel 145 ALU. Year: 2015. Hours: 3192.

Max capacity basket: 200 kg / 2 persons + 40 kg.

Max wind speed: 12,5 m/s.
Max permitted tilt: 1 degree.
Max lateral force: 400 N.
Max working height: 14.5 meter.
Max outreach: 5.4 meter.
4 point vertical outriggers.