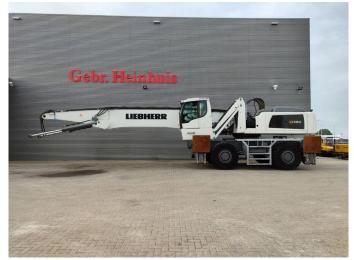

## Liebherr LH80M Litronic

## **Beschrijving**

Liebherr LH80M Litronic.

Year: 2020. Hours: 10.762. Weight: 80.000 kg. CE machine. Axle load: 1: 47.000 kg. 2: 47.000 kg. 230 KW. 10 KMH. Hydr. elevating cabin.

Generator - Magnetfunction.
Camera.
Airconditioning.

Central greasing system. Tyres: 23.5-25 80%.

Compact boom: 12.300 mm. Loading stick: 10.000 mm.

German Machine!

ID NR: 74.

The General Terms and Conditions of Heinhuis are applicable to all adverts, offers and quotations by Heinhuis, all agreements entered into by Heinhuis and the negotiations preceding them. By any form of response you accept the applicability of the General Terms and Conditions of Heinhuis and you declare that you have taken note of these General Terms and Conditions. Our prices are export netto prices.