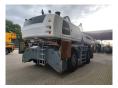

## Liebherr LH80M Litronic

## **Beschrijving**

Liebherr LH80M Litronic.

Year: 2020. Hours: 10.762. Weight: 80.000 kg. CE machine. Axle load: 1: 47.000 kg. 2: 47.000 kg. 230 KW. 10 KMH. Hydr. elevating cabin.

Generator - Magnetfunction.
Camera.
Airconditioning.

Central greasing system. Tyres: 23.5-25 80%.

Compact boom: 12.300 mm. Loading stick: 10.000 mm.

German Machine!

ID NR: 74.

The General Terms and Conditions of Heinhuis are applicable to all adverts, offers and quotations by Heinhuis, all agreements entered into by Heinhuis and the negotiations preceding them. By any form of response you accept the applicability of the General Terms and Conditions of Heinhuis and you declare that you have taken note of these General Terms and Conditions. Our prices are export netto prices.