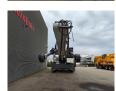

## Liebherr LH80M Litronic

## **Beschrijving**

Liebherr LH80M Litronic.

Year: 2020. Hours: 10.762. Weight: 80.000 kg. CE machine. Axle load: 1: 47.000 kg. 2: 47.000 kg. 230 KW. 10 KMH. Hydr. elevating cabin.

Generator - Magnetfunction.
Camera.
Airconditioning.

Central greasing system. Tyres: 23.5-25 80%.

Compact boom: 12.300 mm. Loading stick: 10.000 mm.

German Machine!

ID NR: 74.

The General Terms and Conditions of Heinhuis are applicable to all adverts, offers and quotations by Heinhuis, all agreements entered into by Heinhuis and the negotiations preceding them. By any form of response you accept the applicability of the General Terms and Conditions of Heinhuis and you declare that you have taken note of these General Terms and Conditions. Our prices are export netto prices.