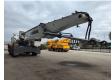

## Liebherr LH80M Litronic

## **Beschrijving**

Liebherr LH80M Litronic.

Year: 2020. Hours: 10.762. Weight: 80.000 kg. CE machine. Axle load: 1: 47.000 kg. 2: 47.000 kg. 230 KW. 10 KMH. Hydr. elevating cabin.

Generator - Magnetfunction.
Camera.
Airconditioning.

Central greasing system. Tyres: 23.5-25 80%.

Compact boom: 12.300 mm. Loading stick: 10.000 mm.

German Machine!

ID NR: 74.

The General Terms and Conditions of Heinhuis are applicable to all adverts, offers and quotations by Heinhuis, all agreements entered into by Heinhuis and the negotiations preceding them. By any form of response you accept the applicability of the General Terms and Conditions of Heinhuis and you declare that you have taken note of these General Terms and Conditions. Our prices are export netto prices.