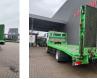

# MAN 4x2 Thorry

### Beschrijving

MAN TGM 18.250 4x2.

Year: 2009. Milage: 692.232 km. Automatic. Weight: 9050 kg. Load Capacity: 8950 kg. Max weight: 18.000 kg. Axle load: 1: 7500 kg. 2: 11.500 kg. Engine brake. Airconditioning. Radio CD. Full airsuspension. Electrical operated windows and mirrors. Wheelbase: 5100 mm. Seat heating. Trailer coupling. 2 point hydraulic outriggers on the back. 2 way hydraulic ramps: Lenght: 4600 mm. Hydraulic from left to right. Winch. Dimmensions floor: L: 7150 mm. W: 2520 mm. H: 1150 mm. Tyres: 315/70R22,5 70%.