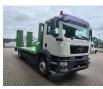

# MAN 4x2 Thorry

### Beschrijving

MAN TGM 18.250 4x2.

Year: 2009. Milage: 692.232 km. Automatic. Weight: 9050 kg. Load Capacity: 8950 kg. Max weight: 18.000 kg. Axle load: 1: 7500 kg. 2: 11.500 kg. Engine brake. Airconditioning. Radio CD. Full airsuspension. Electrical operated windows and mirrors. Wheelbase: 5100 mm. Seat heating. Trailer coupling. 2 point hydraulic outriggers on the back. 2 way hydraulic ramps: Lenght: 4600 mm. Hydraulic from left to right. Winch. Dimmensions floor: L: 7150 mm. W: 2520 mm. H: 1150 mm. Tyres: 315/70R22,5 70%.