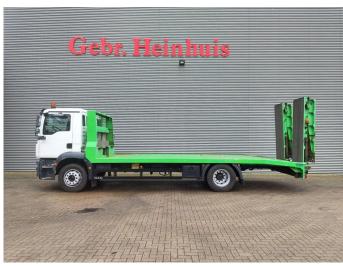

# MAN 4x2 Thorry

### Beschrijving

MAN TGM 18.250 4x2.

Year: 2009. Milage: 692.232 km. Automatic. Weight: 9050 kg. Load Capacity: 8950 kg. Max weight: 18.000 kg. Axle load: 1: 7500 kg. 2: 11.500 kg. Engine brake. Airconditioning. Radio CD. Full airsuspension. Electrical operated windows and mirrors. Wheelbase: 5100 mm. Seat heating. Trailer coupling. 2 point hydraulic outriggers on the back. 2 way hydraulic ramps: Lenght: 4600 mm. Hydraulic from left to right. Winch. Dimmensions floor: L: 7150 mm. W: 2520 mm. H: 1150 mm. Tyres: 315/70R22,5 70%.