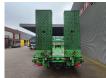

# MAN 4x2 Thorry

### Beschrijving

MAN TGM 18.250 4x2.

Year: 2009. Milage: 692.232 km. Automatic. Weight: 9050 kg. Load Capacity: 8950 kg. Max weight: 18.000 kg. Axle load: 1: 7500 kg. 2: 11.500 kg. Engine brake. Airconditioning. Radio CD. Full airsuspension. Electrical operated windows and mirrors. Wheelbase: 5100 mm. Seat heating. Trailer coupling. 2 point hydraulic outriggers on the back. 2 way hydraulic ramps: Lenght: 4600 mm. Hydraulic from left to right. Winch. Dimmensions floor: L: 7150 mm. W: 2520 mm. H: 1150 mm. Tyres: 315/70R22,5 70%.