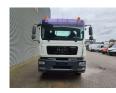

# MAN 4x2 Thorry

### Beschrijving

MAN TGM 18.250 4x2.

Year: 2009. Milage: 692.232 km. Automatic. Weight: 9050 kg. Load Capacity: 8950 kg. Max weight: 18.000 kg. Axle load: 1: 7500 kg. 2: 11.500 kg. Engine brake. Airconditioning. Radio CD. Full airsuspension. Electrical operated windows and mirrors. Wheelbase: 5100 mm. Seat heating. Trailer coupling. 2 point hydraulic outriggers on the back. 2 way hydraulic ramps: Lenght: 4600 mm. Hydraulic from left to right. Winch. Dimmensions floor: L: 7150 mm. W: 2520 mm. H: 1150 mm. Tyres: 315/70R22,5 70%.