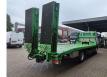

# MAN 4x2 Thorry

### Beschrijving

MAN TGM 18.250 4x2.

Year: 2009. Milage: 692.232 km. Automatic. Weight: 9050 kg. Load Capacity: 8950 kg. Max weight: 18.000 kg. Axle load: 1: 7500 kg. 2: 11.500 kg. Engine brake. Airconditioning. Radio CD. Full airsuspension. Electrical operated windows and mirrors. Wheelbase: 5100 mm. Seat heating. Trailer coupling. 2 point hydraulic outriggers on the back. 2 way hydraulic ramps: Lenght: 4600 mm. Hydraulic from left to right. Winch. Dimmensions floor: L: 7150 mm. W: 2520 mm. H: 1150 mm. Tyres: 315/70R22,5 70%.