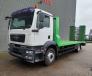

# MAN 4x2 Thorry

### Beschrijving

MAN TGM 18.250 4x2.

Year: 2009. Milage: 692.232 km. Automatic. Weight: 9050 kg. Load Capacity: 8950 kg. Max weight: 18.000 kg. Axle load: 1: 7500 kg. 2: 11.500 kg. Engine brake. Airconditioning. Radio CD. Full airsuspension. Electrical operated windows and mirrors. Wheelbase: 5100 mm. Seat heating. Trailer coupling. 2 point hydraulic outriggers on the back. 2 way hydraulic ramps: Lenght: 4600 mm. Hydraulic from left to right. Winch. Dimmensions floor: L: 7150 mm. W: 2520 mm. H: 1150 mm. Tyres: 315/70R22,5 70%.