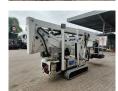

## **Beschrijving**

CTE Traccess 170.

Year: 2013. Hours: 7028. Weight: 2000 kg. CE machine.

Max capacity basket: 200 kg / 2 persons + 40 kg.

Max working height: 17 meter. Max outreach: 7 meter. Max lateral force: 400 N. Max wind speed: 12,5 m/s. Max working presure: 190 bar. Max permitted tilt: 0 degree.

230 V 50 Hz.
Petrol + Electric.
Non marking tracks.

Honda IGX 440 Petrol engine.

4 point outriggers.

Remote Control on cable.

Rotated basket.

Electrical function in basket.

ID NR: 66.

The General Terms and Conditions of Heinhuis are applicable to all adverts, offers and quotations by Heinhuis, all agreements entered into by Heinhuis and the negotiations preceding them. By any form of response you accept the applicability of the General Terms and Conditions of Heinhuis and you declare that you have taken note of these General Terms and Conditions. Our prices are export netto prices.