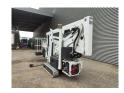

## **Beschrijving**

CTE Traccess 170.

Year: 2013. Hours: 7028. Weight: 2000 kg. CE machine.

Max capacity basket: 200 kg / 2 persons + 40 kg.

Max working height: 17 meter. Max outreach: 7 meter. Max lateral force: 400 N. Max wind speed: 12,5 m/s. Max working presure: 190 bar. Max permitted tilt: 0 degree.

230 V 50 Hz.
Petrol + Electric.
Non marking tracks.

Honda IGX 440 Petrol engine.

4 point outriggers.

Remote Control on cable.

Rotated basket.

Electrical function in basket.

ID NR: 66.

The General Terms and Conditions of Heinhuis are applicable to all adverts, offers and quotations by Heinhuis, all agreements entered into by Heinhuis and the negotiations preceding them. By any form of response you accept the applicability of the General Terms and Conditions of Heinhuis and you declare that you have taken note of these General Terms and Conditions. Our prices are export netto prices.