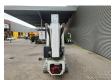

## **Beschrijving**

CTE Traccess 170.

Year: 2013. Hours: 7028. Weight: 2000 kg. CE machine.

Max capacity basket: 200 kg / 2 persons + 40 kg.

Max working height: 17 meter. Max outreach: 7 meter. Max lateral force: 400 N. Max wind speed: 12,5 m/s. Max working presure: 190 bar. Max permitted tilt: 0 degree.

230 V 50 Hz.
Petrol + Electric.
Non marking tracks.

Honda IGX 440 Petrol engine.

4 point outriggers.

Remote Control on cable.

Rotated basket.

Electrical function in basket.

ID NR: 66.

The General Terms and Conditions of Heinhuis are applicable to all adverts, offers and quotations by Heinhuis, all agreements entered into by Heinhuis and the negotiations preceding them. By any form of response you accept the applicability of the General Terms and Conditions of Heinhuis and you declare that you have taken note of these General Terms and Conditions. Our prices are export netto prices.