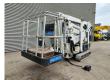

## CTE Traccess 170

## **Beschrijving**

CTE Traccess 170.

Year: 2013. Hours: 7028. Weight: 2000 kg. CE machine.

Max capacity basket: 200 kg / 2 persons + 40 kg.

Max working height: 17 meter. Max outreach: 7 meter. Max lateral force: 400 N. Max wind speed: 12,5 m/s. Max working presure: 190 bar. Max permitted tilt: 0 degree.

230 V 50 Hz.
Petrol + Electric.
Non marking tracks.

Honda IGX 440 Petrol engine.

4 point outriggers.

Remote Control on cable.

Rotated basket.

Electrical function in basket.

ID NR: 66.

The General Terms and Conditions of Heinhuis are applicable to all adverts, offers and quotations by Heinhuis, all agreements entered into by Heinhuis and the negotiations preceding them. By any form of response you accept the applicability of the General Terms and Conditions of Heinhuis and you declare that you have taken note of these General Terms and Conditions. Our prices are export netto prices.