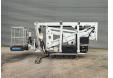

## CTE Traccess 170

## **Beschrijving**

CTE Traccess 170.

Year: 2013. Hours: 7028. Weight: 2000 kg. CE machine.

Max capacity basket: 200 kg / 2 persons + 40 kg.

Max working height: 17 meter. Max outreach: 7 meter. Max lateral force: 400 N. Max wind speed: 12,5 m/s. Max working presure: 190 bar. Max permitted tilt: 0 degree.

230 V 50 Hz.
Petrol + Electric.
Non marking tracks.

Honda IGX 440 Petrol engine.

4 point outriggers.

Remote Control on cable.

Rotated basket.

Electrical function in basket.

ID NR: 66.

The General Terms and Conditions of Heinhuis are applicable to all adverts, offers and quotations by Heinhuis, all agreements entered into by Heinhuis and the negotiations preceding them. By any form of response you accept the applicability of the General Terms and Conditions of Heinhuis and you declare that you have taken note of these General Terms and Conditions. Our prices are export netto prices.