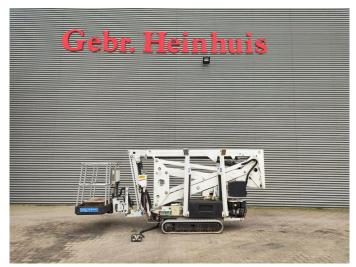

## CTE Traccess 170

## **Beschrijving**

CTE Traccess 170.

Year: 2013. Hours: 7028. Weight: 2000 kg. CE machine.

Max capacity basket: 200 kg / 2 persons + 40 kg.

Max working height: 17 meter. Max outreach: 7 meter. Max lateral force: 400 N. Max wind speed: 12,5 m/s. Max working presure: 190 bar. Max permitted tilt: 0 degree.

230 V 50 Hz.
Petrol + Electric.
Non marking tracks.

Honda IGX 440 Petrol engine.

4 point outriggers.

Remote Control on cable.

Rotated basket.

Electrical function in basket.

ID NR: 66.

The General Terms and Conditions of Heinhuis are applicable to all adverts, offers and quotations by Heinhuis, all agreements entered into by Heinhuis and the negotiations preceding them. By any form of response you accept the applicability of the General Terms and Conditions of Heinhuis and you declare that you have taken note of these General Terms and Conditions. Our prices are export netto prices.