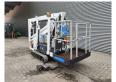

## **Beschrijving**

CTE Traccess 135.

Year: 2013. Hours: 6937. Weight: 1600 kg. CE machine.

Max working height: 13.5 meter.

Max outreach: 6 meter. Max lateral force: 40 N. Max wind speed: 12,5 m/s. Max oil presure: 220 bar. Max permitted tilt: 0 degree.

230 Volt 50 Hz. Non marking tracks.

Electric + Honda Petrol engine.

Remote on cable. Rotated basket.

Electrical function on basket.

UC: 80%.

ID NR: 100 D.

The General Terms and Conditions of Heinhuis are applicable to all adverts, offers and quotations by Heinhuis, all agreements entered into by Heinhuis and the negotiations preceding them. By any form of response you accept the applicability of the General Terms and Conditions of Heinhuis and you declare that you have taken note of these General Terms and Conditions. Our prices are export netto prices.