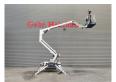

## CTE Traccess 135

## **Beschrijving**

CTE Traccess 135.

Year: 2013. Hours: 6937. Weight: 1600 kg. CE machine.

Max working height: 13.5 meter.

Max outreach: 6 meter. Max lateral force: 40 N. Max wind speed: 12,5 m/s. Max oil presure: 220 bar. Max permitted tilt: 0 degree.

230 Volt 50 Hz. Non marking tracks.

Electric + Honda Petrol engine.

Remote on cable. Rotated basket.

Electrical function on basket.

UC: 80%.

ID NR: 100 D.

The General Terms and Conditions of Heinhuis are applicable to all adverts, offers and quotations by Heinhuis, all agreements entered into by Heinhuis and the negotiations preceding them. By any form of response you accept the applicability of the General Terms and Conditions of Heinhuis and you declare that you have taken note of these General Terms and Conditions. Our prices are export netto prices.