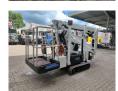

## **Beschrijving**

CTE Traccess 135.

Year: 2013. Hours: 6937. Weight: 1600 kg. CE machine.

Max working height: 13.5 meter.

Max outreach: 6 meter. Max lateral force: 40 N. Max wind speed: 12,5 m/s. Max oil presure: 220 bar. Max permitted tilt: 0 degree.

230 Volt 50 Hz. Non marking tracks.

Electric + Honda Petrol engine.

Remote on cable. Rotated basket.

Electrical function on basket.

UC: 80%.

ID NR: 100 D.

The General Terms and Conditions of Heinhuis are applicable to all adverts, offers and quotations by Heinhuis, all agreements entered into by Heinhuis and the negotiations preceding them. By any form of response you accept the applicability of the General Terms and Conditions of Heinhuis and you declare that you have taken note of these General Terms and Conditions. Our prices are export netto prices.