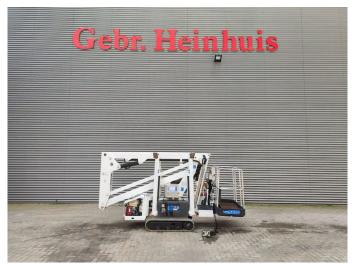

## CTE Traccess 135

## **Beschrijving**

CTE Traccess 135.

Year: 2013. Hours: 6937. Weight: 1600 kg. CE machine.

Max working height: 13.5 meter.

Max outreach: 6 meter. Max lateral force: 40 N. Max wind speed: 12,5 m/s. Max oil presure: 220 bar. Max permitted tilt: 0 degree.

230 Volt 50 Hz. Non marking tracks.

Electric + Honda Petrol engine.

Remote on cable. Rotated basket.

Electrical function on basket.

UC: 80%.

ID NR: 100 D.

The General Terms and Conditions of Heinhuis are applicable to all adverts, offers and quotations by Heinhuis, all agreements entered into by Heinhuis and the negotiations preceding them. By any form of response you accept the applicability of the General Terms and Conditions of Heinhuis and you declare that you have taken note of these General Terms and Conditions. Our prices are export netto prices.