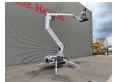

## CTE Traccess 135

## **Beschrijving**

CTE Traccess 135.

Year: 2013. Hours: 6937. Weight: 1600 kg. CE machine.

Max working height: 13.5 meter.

Max outreach: 6 meter. Max lateral force: 40 N. Max wind speed: 12,5 m/s. Max oil presure: 220 bar. Max permitted tilt: 0 degree.

230 Volt 50 Hz. Non marking tracks.

Electric + Honda Petrol engine.

Remote on cable. Rotated basket.

Electrical function on basket.

UC: 80%.

ID NR: 100 D.

The General Terms and Conditions of Heinhuis are applicable to all adverts, offers and quotations by Heinhuis, all agreements entered into by Heinhuis and the negotiations preceding them. By any form of response you accept the applicability of the General Terms and Conditions of Heinhuis and you declare that you have taken note of these General Terms and Conditions. Our prices are export netto prices.