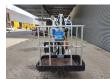

## **Beschrijving**

CTE Traccess 135.

Year: 2013. Hours: 6937. Weight: 1600 kg. CE machine.

Max working height: 13.5 meter.

Max outreach: 6 meter. Max lateral force: 40 N. Max wind speed: 12,5 m/s. Max oil presure: 220 bar. Max permitted tilt: 0 degree.

230 Volt 50 Hz. Non marking tracks.

Electric + Honda Petrol engine.

Remote on cable. Rotated basket.

Electrical function on basket.

UC: 80%.

ID NR: 100 D.

The General Terms and Conditions of Heinhuis are applicable to all adverts, offers and quotations by Heinhuis, all agreements entered into by Heinhuis and the negotiations preceding them. By any form of response you accept the applicability of the General Terms and Conditions of Heinhuis and you declare that you have taken note of these General Terms and Conditions. Our prices are export netto prices.