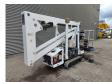

## CTE Traccess 135

## **Beschrijving**

CTE Traccess 135.

Year: 2013. Hours: 6937. Weight: 1600 kg. CE machine.

Max working height: 13.5 meter.

Max outreach: 6 meter. Max lateral force: 40 N. Max wind speed: 12,5 m/s. Max oil presure: 220 bar. Max permitted tilt: 0 degree.

230 Volt 50 Hz. Non marking tracks.

Electric + Honda Petrol engine.

Remote on cable. Rotated basket.

Electrical function on basket.

UC: 80%.

ID NR: 100 D.

The General Terms and Conditions of Heinhuis are applicable to all adverts, offers and quotations by Heinhuis, all agreements entered into by Heinhuis and the negotiations preceding them. By any form of response you accept the applicability of the General Terms and Conditions of Heinhuis and you declare that you have taken note of these General Terms and Conditions. Our prices are export netto prices.