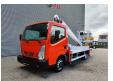

## Nissan Cabstar 35.12 NT400 Multitel 160 ALU

## **Beschrijving**

Nissan Cabstar 35.12 NT400.

Year: 2014. Milage: 40.795 km. Manual gearbox 5 gears. Weight: 3450 kg. max weight: 3500 kg.

Axle load: 1: 1750 kg. 2: 2200 kg. Radio CD.

Wheelbase: 3400 mm. Electrical operated windows. Tyres: 195/70R15 80%. Multitel 160 ALU.

Year: 2014. Hours: 3287.

Max capacity basket: 200 kg / 2 persons + 40 kg.

Max lateral force: 400 N. Max working height: 16.5 meter. Max outreach: 6.7 meter. Max wind speed: 12,5 m/s. 4 point vertical outriggers.