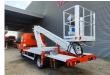

Year: 2014. Hours: 3287.

Max capacity basket: 200 kg / 2 persons + 40 kg.

Max lateral force: 400 N. Max working height: 16.5 meter. Max outreach: 6.7 meter. Max wind speed: 12,5 m/s. 4 point vertical outriggers.

Rotated basket.

Electrical function in basket.

German Car!

ID NR: 73.

The General Terms and Conditions of Heinhuis are applicable to all adverts, offers and quotations by Heinhuis, all agreements entered into by Heinhuis and the negotiations preceding them. By any form of response you accept the applicability of the General Terms and Conditions of Heinhuis and you declare that you have taken note of these General Terms and Conditions. Our prices are export netto prices.