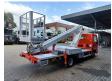

## Nissan Cabstar 35.12 NT400 Multitel 160 ALU

## **Beschrijving**

Nissan Cabstar 35.12 NT400.

Year: 2014. Milage: 40.795 km. Manual gearbox 5 gears. Weight: 3450 kg. max weight: 3500 kg.

Axle load: 1: 1750 kg. 2: 2200 kg. Radio CD.

Wheelbase: 3400 mm. Electrical operated windows. Tyres: 195/70R15 80%. Multitel 160 ALU.

Year: 2014. Hours: 3287.

Max capacity basket: 200 kg / 2 persons + 40 kg.

Max lateral force: 400 N. Max working height: 16.5 meter. Max outreach: 6.7 meter. Max wind speed: 12,5 m/s. 4 point vertical outriggers.

Rotated basket.

Electrical function in basket.

German Car!

ID NR: 73.

The General Terms and Conditions of Heinhuis are applicable to all adverts, offers and quotations by Heinhuis, all agreements entered into by Heinhuis and the negotiations preceding them. By any form of response you accept the applicability of the General Terms and Conditions of Heinhuis and you declare that you have taken note of these General Terms and Conditions. Our prices are export netto prices.