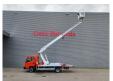

## Nissan Cabstar 35.12 NT400 Multitel 160 ALU

## **Beschrijving**

Nissan Cabstar 35.12 NT400.

Year: 2014. Milage: 40.795 km. Manual gearbox 5 gears. Weight: 3450 kg. max weight: 3500 kg.

Axle load: 1: 1750 kg. 2: 2200 kg. Radio CD.

Wheelbase: 3400 mm. Electrical operated windows. Tyres: 195/70R15 80%. Multitel 160 ALU.

Year: 2014. Hours: 3287.

Max capacity basket: 200 kg / 2 persons + 40 kg.

Max lateral force: 400 N. Max working height: 16.5 meter. Max outreach: 6.7 meter. Max wind speed: 12,5 m/s. 4 point vertical outriggers.