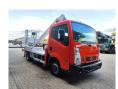

## Nissan Cabstar 35.12 NT400 Multitel 160 ALU

## **Beschrijving**

Nissan Cabstar 35.12 NT400.

Year: 2014. Milage: 40.795 km. Manual gearbox 5 gears. Weight: 3450 kg. max weight: 3500 kg.

Axle load: 1: 1750 kg. 2: 2200 kg. Radio CD.

Wheelbase: 3400 mm. Electrical operated windows. Tyres: 195/70R15 80%. Multitel 160 ALU.

Year: 2014. Hours: 3287.

Max capacity basket: 200 kg / 2 persons + 40 kg.

Max lateral force: 400 N. Max working height: 16.5 meter. Max outreach: 6.7 meter. Max wind speed: 12,5 m/s. 4 point vertical outriggers.

Rotated basket.

Electrical function in basket.

German Car!

ID NR: 73.

The General Terms and Conditions of Heinhuis are applicable to all adverts, offers and quotations by Heinhuis, all agreements entered into by Heinhuis and the negotiations preceding them. By any form of response you accept the applicability of the General Terms and Conditions of Heinhuis and you declare that you have taken note of these General Terms and Conditions. Our prices are export netto prices.