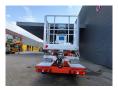

## Nissan Cabstar 35.12 NT400 Multitel 160 ALU

## **Beschrijving**

Nissan Cabstar 35.12 NT400.

Year: 2014. Milage: 40.795 km. Manual gearbox 5 gears. Weight: 3450 kg. max weight: 3500 kg.

Axle load: 1: 1750 kg. 2: 2200 kg. Radio CD.

Wheelbase: 3400 mm. Electrical operated windows. Tyres: 195/70R15 80%. Multitel 160 ALU.

Year: 2014. Hours: 3287.

Max capacity basket: 200 kg / 2 persons + 40 kg.

Max lateral force: 400 N. Max working height: 16.5 meter. Max outreach: 6.7 meter. Max wind speed: 12,5 m/s. 4 point vertical outriggers.

Rotated basket.

Electrical function in basket.

German Car!

ID NR: 73.

The General Terms and Conditions of Heinhuis are applicable to all adverts, offers and quotations by Heinhuis, all agreements entered into by Heinhuis and the negotiations preceding them. By any form of response you accept the applicability of the General Terms and Conditions of Heinhuis and you declare that you have taken note of these General Terms and Conditions. Our prices are export netto prices.