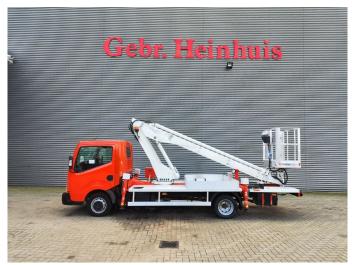

## Nissan Cabstar 35.12 NT400 Multitel 160 ALU

## **Beschrijving**

Nissan Cabstar 35.12 NT400.

Year: 2014. Milage: 40.795 km. Manual gearbox 5 gears. Weight: 3450 kg. max weight: 3500 kg.

Axle load: 1: 1750 kg. 2: 2200 kg. Radio CD.

Wheelbase: 3400 mm. Electrical operated windows. Tyres: 195/70R15 80%. Multitel 160 ALU.

Year: 2014. Hours: 3287.

Max capacity basket: 200 kg / 2 persons + 40 kg.

Max lateral force: 400 N. Max working height: 16.5 meter. Max outreach: 6.7 meter. Max wind speed: 12,5 m/s. 4 point vertical outriggers.