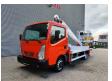

## Multitel 160 ALU Nissan Cabstar 35.12 NT400

## **Beschrijving**

Nissan Cabstar 35.12 NT400.

Year: 2014. Milage: 40.795 km. Manual gearbox 5 gears. Weight: 3450 kg. max weight: 3500 kg.

Axle load: 1: 1750 kg. 2: 2200 kg. Radio CD.

Wheelbase: 3400 mm. Electrical operated windows. Tyres: 195/70R15 80%. Multitel 160 ALU.

Year: 2014. Hours: 3287.

Max capacity basket: 200 kg / 2 persons + 40 kg.

Max lateral force: 400 N. Max working height: 16.5 meter. Max outreach: 6.7 meter. Max wind speed: 12,5 m/s. 4 point vertical outriggers. Rotated basket.