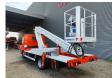

## Multitel 160 ALU Nissan Cabstar 35.12 NT400

## **Beschrijving**

Nissan Cabstar 35.12 NT400.

Year: 2014. Milage: 40.795 km. Manual gearbox 5 gears. Weight: 3450 kg. max weight: 3500 kg.

Axle load: 1: 1750 kg. 2: 2200 kg. Radio CD.

Wheelbase: 3400 mm. Electrical operated windows. Tyres: 195/70R15 80%. Multitel 160 ALU.

Year: 2014. Hours: 3287.

Max capacity basket: 200 kg / 2 persons + 40 kg.

Max lateral force: 400 N. Max working height: 16.5 meter. Max outreach: 6.7 meter. Max wind speed: 12,5 m/s. 4 point vertical outriggers. Rotated basket.