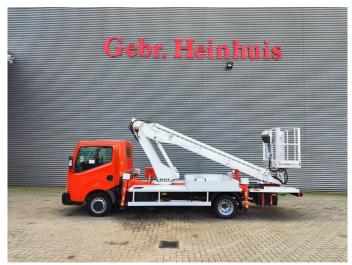

## Multitel 160 ALU Nissan Cabstar 35.12 NT400

## **Beschrijving**

Nissan Cabstar 35.12 NT400.

Year: 2014. Milage: 40.795 km. Manual gearbox 5 gears. Weight: 3450 kg. max weight: 3500 kg.

Axle load: 1: 1750 kg. 2: 2200 kg. Radio CD.

Wheelbase: 3400 mm. Electrical operated windows. Tyres: 195/70R15 80%. Multitel 160 ALU.

Year: 2014. Hours: 3287.

Max capacity basket: 200 kg / 2 persons + 40 kg.

Max lateral force: 400 N. Max working height: 16.5 meter. Max outreach: 6.7 meter. Max wind speed: 12,5 m/s. 4 point vertical outriggers. Rotated basket.