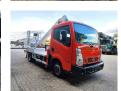

## Multitel 160 ALU Nissan Cabstar 35.12 NT400

## **Beschrijving**

Nissan Cabstar 35.12 NT400.

Year: 2014. Milage: 40.795 km. Manual gearbox 5 gears. Weight: 3450 kg. max weight: 3500 kg.

Axle load: 1: 1750 kg. 2: 2200 kg. Radio CD.

Wheelbase: 3400 mm. Electrical operated windows. Tyres: 195/70R15 80%. Multitel 160 ALU.

Year: 2014. Hours: 3287.

Max capacity basket: 200 kg / 2 persons + 40 kg.

Max lateral force: 400 N. Max working height: 16.5 meter. Max outreach: 6.7 meter. Max wind speed: 12,5 m/s. 4 point vertical outriggers. Rotated basket.