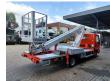

## Multitel 160 ALU Nissan Cabstar 35.12 NT400

## **Beschrijving**

Nissan Cabstar 35.12 NT400.

Year: 2014. Milage: 40.795 km. Manual gearbox 5 gears. Weight: 3450 kg. max weight: 3500 kg.

Axle load: 1: 1750 kg. 2: 2200 kg. Radio CD.

Wheelbase: 3400 mm. Electrical operated windows. Tyres: 195/70R15 80%. Multitel 160 ALU.

Year: 2014. Hours: 3287.

Max capacity basket: 200 kg / 2 persons + 40 kg.

Max lateral force: 400 N. Max working height: 16.5 meter. Max outreach: 6.7 meter. Max wind speed: 12,5 m/s. 4 point vertical outriggers. Rotated basket.