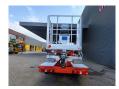

## Multitel 160 ALU Nissan Cabstar 35.12 NT400

## **Beschrijving**

Nissan Cabstar 35.12 NT400.

Year: 2014. Milage: 40.795 km. Manual gearbox 5 gears. Weight: 3450 kg. max weight: 3500 kg.

Axle load: 1: 1750 kg. 2: 2200 kg. Radio CD.

Wheelbase: 3400 mm. Electrical operated windows. Tyres: 195/70R15 80%. Multitel 160 ALU.

Year: 2014. Hours: 3287.

Max capacity basket: 200 kg / 2 persons + 40 kg.

Max lateral force: 400 N. Max working height: 16.5 meter. Max outreach: 6.7 meter. Max wind speed: 12,5 m/s. 4 point vertical outriggers. Rotated basket.