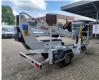

# Dinolift Dino 135T Electric!

### Beschrijving

Dino 135T.

Year: 2008. Weight: 1560 kg. CE Machine. Max capacity basket: 215 kg / 2 persons + 55 kg. Max lateral force: 400 N. 230 Volt. Max permitted tilt: 0.3 degree. 50 Hz. Max wind speed: 12,5 m/s. 4 point outriggers. Moover. Rotated basket. Electrical function in basket. Max working height: 13.5 meter. Max outreach: 9.1 meter. Tyres: 195R14 80%.