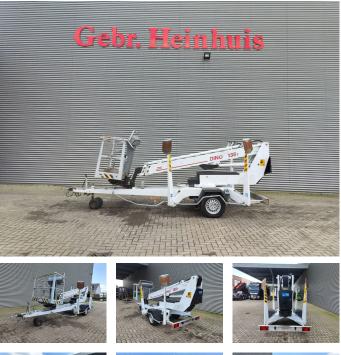

# Dinolift Dino 135T Electric!

### Beschrijving

Dino 135T.

Year: 2008. Weight: 1560 kg. CE Machine. Max capacity basket: 215 kg / 2 persons + 55 kg. Max lateral force: 400 N. 230 Volt. Max permitted tilt: 0.3 degree. 50 Hz. Max wind speed: 12,5 m/s. 4 point outriggers. Moover. Rotated basket. Electrical function in basket. Max working height: 13.5 meter. Max outreach: 9.1 meter. Tyres: 195R14 80%.