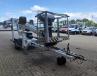

# Dinolift Dino 135T Electric!

### Beschrijving

Dino 135T.

Year: 2008. Weight: 1560 kg. CE Machine. Max capacity basket: 215 kg / 2 persons + 55 kg. Max lateral force: 400 N. 230 Volt. Max permitted tilt: 0.3 degree. 50 Hz. Max wind speed: 12,5 m/s. 4 point outriggers. Moover. Rotated basket. Electrical function in basket. Max working height: 13.5 meter. Max outreach: 9.1 meter. Tyres: 195R14 80%.