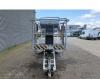

# Dinolift Dino 135T Electric!

### Beschrijving

Dino 135T.

Year: 2008. Weight: 1560 kg. CE Machine. Max capacity basket: 215 kg / 2 persons + 55 kg. Max lateral force: 400 N. 230 Volt. Max permitted tilt: 0.3 degree. 50 Hz. Max wind speed: 12,5 m/s. 4 point outriggers. Moover. Rotated basket. Electrical function in basket. Max working height: 13.5 meter. Max outreach: 9.1 meter. Tyres: 195R14 80%.