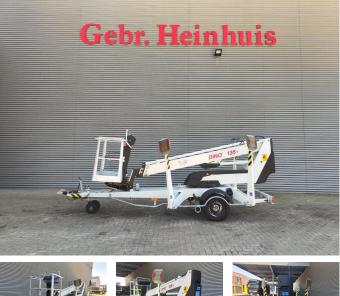

# Dinolift Dino 135T Electric!

## Beschrijving

Dino 135T.

Year: 2010. Hours: 5143. Weight: 1640 kg. CE Machine. Max capacity basket: 215 kg / 2 persons + 55 kg. Max lateral force: 400 N. 230 Volt. Max permitted tilt: 0.3 degree. 50 Hz. Max wind speed: 12,5 m/s. 4 point outriggers. Moover. Rotated basket. Electrical function in basket. Max working height: 13.5 meter. Max outreach: 9.1 meter. Tyres: 195R14 90%.