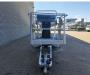

# Dinolift Dino 135T Electric!

## Beschrijving

Dino 135T.

Year: 2010. Hours: 5143. Weight: 1640 kg. CE Machine. Max capacity basket: 215 kg / 2 persons + 55 kg. Max lateral force: 400 N. 230 Volt. Max permitted tilt: 0.3 degree. 50 Hz. Max wind speed: 12,5 m/s. 4 point outriggers. Moover. Rotated basket. Electrical function in basket. Max working height: 13.5 meter. Max outreach: 9.1 meter. Tyres: 195R14 90%.