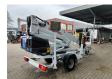

## Dinolift Dino 160 XT Petrol + Electric!

## **Beschrijving**

Schade: schadevrij

Dino 160 XT.

Year: 2012. Hours: 5424. Weight: 1990 kg. CE machine.

Max capacity basket: 215 kg / 2 persons + 55 kg.

Max permitted tilt: 0.3 degree.

50 hz.

Max wind speed: 12,5 m/s. Max lateral force: 400 N.

230 Volt.

4 point outriggers.

Moover.

Rotated basket.

Electrical function in basket.

Electric + Petrol.

Max working height: 16 meter. Max outreach: 9.2 meter. Tyres: 195R14 90%.

ID NR: 269.