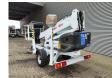

## Dinolift Dino 160 XT Petrol + Electric!

## **Beschrijving**

Schade: schadevrij

Dino 160 XT.

Year: 2012. Hours: 5424. Weight: 1990 kg. CE machine.

Max capacity basket: 215 kg / 2 persons + 55 kg.

Max permitted tilt: 0.3 degree.

50 hz.

Max wind speed: 12,5 m/s. Max lateral force: 400 N.

230 Volt.

4 point outriggers.

Moover.

Rotated basket.

Electrical function in basket.

Electric + Petrol.

Max working height: 16 meter. Max outreach: 9.2 meter. Tyres: 195R14 90%.

ID NR: 269.