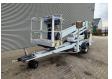

## Dinolift Dino 160 XT Petrol + Electric!

## **Beschrijving**

Schade: schadevrij

Dino 160 XT.

Year: 2012. Hours: 5424. Weight: 1990 kg. CE machine.

Max capacity basket: 215 kg / 2 persons + 55 kg.

Max permitted tilt: 0.3 degree.

50 hz.

Max wind speed: 12,5 m/s. Max lateral force: 400 N.

230 Volt.

4 point outriggers.

Moover.

Rotated basket.

Electrical function in basket.

Electric + Petrol.

Max working height: 16 meter. Max outreach: 9.2 meter. Tyres: 195R14 90%.

ID NR: 269.