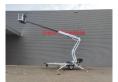

## Dinolift Dino 160 XT Petrol + Electric!

## **Beschrijving**

Schade: schadevrij

Dino 160 XT.

Year: 2012. Hours: 5424. Weight: 1990 kg. CE machine.

Max capacity basket: 215 kg / 2 persons + 55 kg.

Max permitted tilt: 0.3 degree.

50 hz.

Max wind speed: 12,5 m/s. Max lateral force: 400 N.

230 Volt.

4 point outriggers.

Moover.

Rotated basket.

Electrical function in basket.

Electric + Petrol.

Max working height: 16 meter. Max outreach: 9.2 meter. Tyres: 195R14 90%.

ID NR: 269.