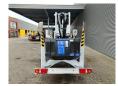

## Dinolift Dino 160 XT Petrol + Electric!

## **Beschrijving**

Schade: schadevrij

Dino 160 XT.

Year: 2012. Hours: 5424. Weight: 1990 kg. CE machine.

Max capacity basket: 215 kg / 2 persons + 55 kg.

Max permitted tilt: 0.3 degree.

50 hz.

Max wind speed: 12,5 m/s. Max lateral force: 400 N.

230 Volt.

4 point outriggers.

Moover.

Rotated basket.

Electrical function in basket.

Electric + Petrol.

Max working height: 16 meter. Max outreach: 9.2 meter. Tyres: 195R14 90%.

ID NR: 269.