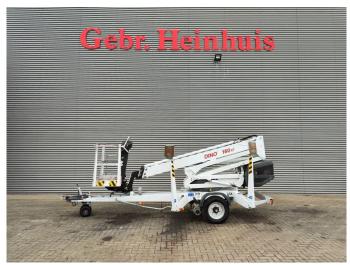

## Dinolift Dino 160 XT Petrol + Electric!

## **Beschrijving**

Schade: schadevrij

Dino 160 XT.

Year: 2012. Hours: 5424. Weight: 1990 kg. CE machine.

Max capacity basket: 215 kg / 2 persons + 55 kg.

Max permitted tilt: 0.3 degree.

50 hz.

Max wind speed: 12,5 m/s. Max lateral force: 400 N.

230 Volt.

4 point outriggers.

Moover.

Rotated basket.

Electrical function in basket.

Electric + Petrol.

Max working height: 16 meter. Max outreach: 9.2 meter. Tyres: 195R14 90%.

ID NR: 269.