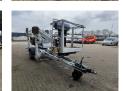

## Dinolift Dino 160 XT Petrol + Electric!

## **Beschrijving**

Schade: schadevrij

Dino 160 XT.

Year: 2012. Hours: 5424. Weight: 1990 kg. CE machine.

Max capacity basket: 215 kg / 2 persons + 55 kg.

Max permitted tilt: 0.3 degree.

50 hz.

Max wind speed: 12,5 m/s. Max lateral force: 400 N.

230 Volt.

4 point outriggers.

Moover.

Rotated basket.

Electrical function in basket.

Electric + Petrol.

Max working height: 16 meter. Max outreach: 9.2 meter. Tyres: 195R14 90%.

ID NR: 269.