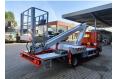

## Nissan Cabstar 35.12 NT400 Multitel 160 ALU DS

Year: 2014. Hours: 4042.

Max capacity basket: 200 kg / 2 persons + 40 kg.

Max lateral force: 400 N. Max working height: 16.5 meter. Max outreach: 6.7 meter. Max wind speed: 12,5 m/s. 4 point vertical outriggers. Rotated basket.