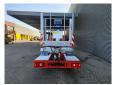

## Nissan Cabstar 35.12 NT400 Multitel 160 ALU DS

## **Beschrijving**

Nissan Cabstar 35.12 NT400.

Year: 2014. Milage: 76.044 km. Manual gearbox 5 gears. Weight: 3450 kg. max weight: 3500 kg.

Axle load: 1: 1750 kg. 2: 2200 kg. Radio CD.

Wheelbase: 3400 mm. Electrical operated windows. Tyres: 195/70R15 80%. Multitel 160 ALU.