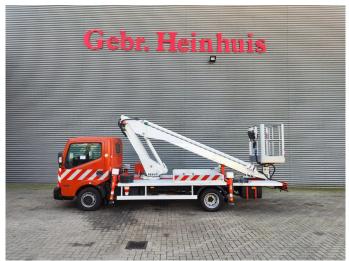

## Nissan Cabstar 35.12 NT400 Multitel 160 ALU DS

## **Beschrijving**

Nissan Cabstar 35.12 NT400.

Year: 2014. Milage: 76.044 km. Manual gearbox 5 gears. Weight: 3450 kg. max weight: 3500 kg.

Axle load: 1: 1750 kg. 2: 2200 kg. Radio CD.

Wheelbase: 3400 mm. Electrical operated windows. Tyres: 195/70R15 80%. Multitel 160 ALU.

Year: 2014. Hours: 4042.

Max capacity basket: 200 kg / 2 persons + 40 kg.

Max lateral force: 400 N. Max working height: 16.5 meter. Max outreach: 6.7 meter. Max wind speed: 12,5 m/s. 4 point vertical outriggers. Rotated basket.