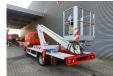

## Nissan Cabstar 35.12 NT400 Multitel 160 ALU DS

Year: 2014. Hours: 4042.

Max capacity basket: 200 kg / 2 persons + 40 kg.

Max lateral force: 400 N. Max working height: 16.5 meter. Max outreach: 6.7 meter. Max wind speed: 12,5 m/s. 4 point vertical outriggers. Rotated basket.