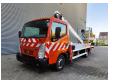

## Nissan Cabstar 35.12 NT400 Multitel 160 ALU DS

## **Beschrijving**

Nissan Cabstar 35.12 NT400.

Year: 2014. Milage: 76.044 km. Manual gearbox 5 gears. Weight: 3450 kg. max weight: 3500 kg.

Axle load: 1: 1750 kg. 2: 2200 kg. Radio CD.

Wheelbase: 3400 mm. Electrical operated windows. Tyres: 195/70R15 80%. Multitel 160 ALU.

Year: 2014. Hours: 4042.

Max capacity basket: 200 kg / 2 persons + 40 kg.

Max lateral force: 400 N. Max working height: 16.5 meter. Max outreach: 6.7 meter. Max wind speed: 12,5 m/s. 4 point vertical outriggers. Rotated basket.