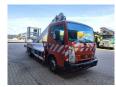

## Nissan Cabstar 35.12 NT400 Multitel 160 ALU DS

## **Beschrijving**

Nissan Cabstar 35.12 NT400.

Year: 2014. Milage: 76.044 km. Manual gearbox 5 gears. Weight: 3450 kg. max weight: 3500 kg.

Axle load: 1: 1750 kg. 2: 2200 kg. Radio CD.

Wheelbase: 3400 mm. Electrical operated windows. Tyres: 195/70R15 80%. Multitel 160 ALU.