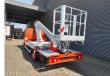

## Nissan Cabstar 35.12 Multitel 160 ALU/DS

Year: 2013. Hours: 1952.

Max working height: 16 meter. Max outreach: 6.7 meter.

Max capacity basket: 200 kg / 2 persons + 40 kg.

Max lateral force: 400 N.
Max wind speed: 12,5 m/s.
Max permitted tilt 1 degree.
4 point vertical outriggers.

Rotated basket.

Electrical function in basket.

German Car!

ID NR: 193.

The General Terms and Conditions of Heinhuis are applicable to all adverts, offers and quotations by Heinhuis, all agreements entered into by Heinhuis and the negotiations preceding them. By any form of response you accept the applicability of the General Terms and Conditions of Heinhuis and you declare that you have taken note of these General Terms and Conditions. Our prices are export netto prices.