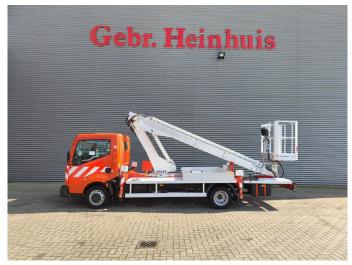

## Nissan Cabstar 35.12 Multitel 160 ALU/DS

## **Beschrijving**

Nissan Cabstar 35.12.

Year: 2013. Milage: 70.799 km. Manual gearbox 5 gears. Max weight: 3500 kg.

Axle load: 1: 1750 kg. 2: 2200 kg. 3 Persons. Radio CD.

Electrical operated windows. Wheelbase: 3400 mm. Tyres: 195/70R15 70%. Multitel 160 ALU/DS.

Year: 2013. Hours: 1952.

Max working height: 16 meter. Max outreach: 6.7 meter.

Max capacity basket: 200 kg / 2 persons + 40 kg.

Max lateral force: 400 N.
Max wind speed: 12,5 m/s.
Max permitted tilt 1 degree.
4 point vertical outriggers.