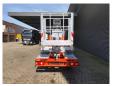

## Nissan Cabstar 35.12 Multitel 160 ALU/DS

## **Beschrijving**

Nissan Cabstar 35.12.

Year: 2013. Milage: 70.799 km. Manual gearbox 5 gears. Max weight: 3500 kg.

Axle load: 1: 1750 kg. 2: 2200 kg. 3 Persons. Radio CD.

Electrical operated windows. Wheelbase: 3400 mm. Tyres: 195/70R15 70%. Multitel 160 ALU/DS.

Year: 2013. Hours: 1952.

Max working height: 16 meter. Max outreach: 6.7 meter.

Max capacity basket: 200 kg / 2 persons + 40 kg.

Max lateral force: 400 N.
Max wind speed: 12,5 m/s.
Max permitted tilt 1 degree.
4 point vertical outriggers.