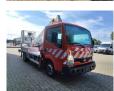

## Nissan Cabstar 35.12 Multitel 160 ALU/DS

## **Beschrijving**

Nissan Cabstar 35.12.

Year: 2013. Milage: 70.799 km. Manual gearbox 5 gears. Max weight: 3500 kg.

Axle load: 1: 1750 kg. 2: 2200 kg. 3 Persons. Radio CD.

Electrical operated windows. Wheelbase: 3400 mm. Tyres: 195/70R15 70%. Multitel 160 ALU/DS.