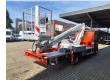

## Nissan Cabstar 35.12 Multitel 160 ALU/DS

Year: 2013. Hours: 1952.

Max working height: 16 meter. Max outreach: 6.7 meter.

Max capacity basket: 200 kg / 2 persons + 40 kg.

Max lateral force: 400 N.
Max wind speed: 12,5 m/s.
Max permitted tilt 1 degree.
4 point vertical outriggers.

Rotated basket.

Electrical function in basket.

German Car!

ID NR: 193.

The General Terms and Conditions of Heinhuis are applicable to all adverts, offers and quotations by Heinhuis, all agreements entered into by Heinhuis and the negotiations preceding them. By any form of response you accept the applicability of the General Terms and Conditions of Heinhuis and you declare that you have taken note of these General Terms and Conditions. Our prices are export netto prices.