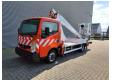

## Nissan Cabstar 35.12 Multitel 160 ALU/DS

## **Beschrijving**

Nissan Cabstar 35.12.

Year: 2013. Milage: 70.799 km. Manual gearbox 5 gears. Max weight: 3500 kg.

Axle load: 1: 1750 kg. 2: 2200 kg. 3 Persons. Radio CD.

Electrical operated windows. Wheelbase: 3400 mm. Tyres: 195/70R15 70%. Multitel 160 ALU/DS.

Year: 2013. Hours: 1952.

Max working height: 16 meter. Max outreach: 6.7 meter.

Max capacity basket: 200 kg / 2 persons + 40 kg.

Max lateral force: 400 N.
Max wind speed: 12,5 m/s.
Max permitted tilt 1 degree.
4 point vertical outriggers.