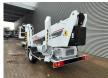

## **Dinolift** Dino 230T Petrol + Electric!

## Beschrijving

Dino 230T.

Year: 2013. Hours: 3138. Weight: 2960 kg. CE machine.

Max capacity basket: 215 kg / 2 persons + 55 kg.

Max permitted tilt: 0.3 degree.

50 Hz.

Max wind speed; 12,5 m/s. Max lateral force: 400 N.

Min working temprature: - 20 degree.

230 Volt. Moover.

4 point outriggers. Petrol + Electric.

Max working height: 23 meter. Max outreach: 11.8 meter.

Rotated basket.

Electrical function in basket. Tyres: 235/75R17,5 80%.