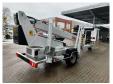

## **Dinolift** Dino 230T Petrol + Electric!

## Beschrijving

Dino 230T.

Year: 2013. Hours: 3138. Weight: 2960 kg. CE machine.

Max capacity basket: 215 kg / 2 persons + 55 kg.

Max permitted tilt: 0.3 degree.

50 Hz.

Max wind speed; 12,5 m/s. Max lateral force: 400 N.

Min working temprature: - 20 degree.

230 Volt. Moover.

4 point outriggers. Petrol + Electric.

Max working height: 23 meter. Max outreach: 11.8 meter.

Rotated basket.

Electrical function in basket. Tyres: 235/75R17,5 80%.