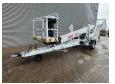

## **Dinolift** Dino 230T Petrol + Electric!

## Beschrijving

Dino 230T.

Year: 2013. Hours: 3138. Weight: 2960 kg. CE machine.

Max capacity basket: 215 kg / 2 persons + 55 kg.

Max permitted tilt: 0.3 degree.

50 Hz.

Max wind speed; 12,5 m/s. Max lateral force: 400 N.

Min working temprature: - 20 degree.

230 Volt. Moover.

4 point outriggers. Petrol + Electric.

Max working height: 23 meter. Max outreach: 11.8 meter.

Rotated basket.

Electrical function in basket. Tyres: 235/75R17,5 80%.