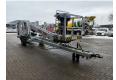

## **Dinolift** Dino 230T Petrol + Electric!

## Beschrijving

Dino 230T.

Year: 2013. Hours: 3138. Weight: 2960 kg. CE machine.

Max capacity basket: 215 kg / 2 persons + 55 kg.

Max permitted tilt: 0.3 degree.

50 Hz.

Max wind speed; 12,5 m/s. Max lateral force: 400 N.

Min working temprature: - 20 degree.

230 Volt. Moover.

4 point outriggers. Petrol + Electric.

Max working height: 23 meter. Max outreach: 11.8 meter.

Rotated basket.

Electrical function in basket. Tyres: 235/75R17,5 80%.