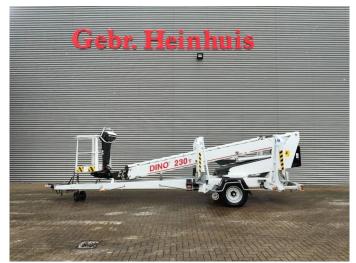

## **Dinolift** Dino 230T Petrol + Electric!

## Beschrijving

Dino 230T.

Year: 2013. Hours: 3138. Weight: 2960 kg. CE machine.

Max capacity basket: 215 kg / 2 persons + 55 kg.

Max permitted tilt: 0.3 degree.

50 Hz.

Max wind speed; 12,5 m/s. Max lateral force: 400 N.

Min working temprature: - 20 degree.

230 Volt. Moover.

4 point outriggers. Petrol + Electric.

Max working height: 23 meter. Max outreach: 11.8 meter.

Rotated basket.

Electrical function in basket. Tyres: 235/75R17,5 80%.