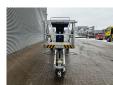

## **Dinolift** Dino 230T Petrol + Electric!

## Beschrijving

Dino 230T.

Year: 2013. Hours: 3138. Weight: 2960 kg. CE machine.

Max capacity basket: 215 kg / 2 persons + 55 kg.

Max permitted tilt: 0.3 degree.

50 Hz.

Max wind speed; 12,5 m/s. Max lateral force: 400 N.

Min working temprature: - 20 degree.

230 Volt. Moover.

4 point outriggers. Petrol + Electric.

Max working height: 23 meter. Max outreach: 11.8 meter.

Rotated basket.

Electrical function in basket. Tyres: 235/75R17,5 80%.