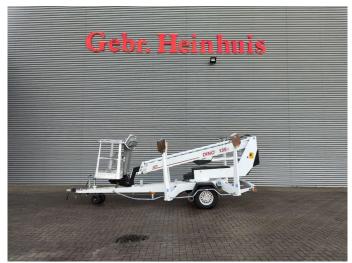

## **Dinolift** Dino 135T Electric!

## **Beschrijving**

Dino 135T.

Year: 2008. Hours: 3066. Weight: 1560 kg. CE Machine.

Max capacity basket: 215 kg / 2 persons + 55 kg.

Max permitted tilt: 0.3 degree.

50 Hz.

Max wind speed: 12,5 m/s. Max lateral force: 400 N. 230 Volt full electric.

Min working temprature: - 20 degree.

Moover.

Rotated basket.

Electrical function in basket. Max working height: 13,5 meter. Max outreach: 9.2 meter. Tyres: 195R14 80%.

ID NR: 238.

The General Terms and Conditions of Heinhuis are applicable to all adverts, offers and quotations by Heinhuis, all agreements entered into by Heinhuis and the negotiations preceding them. By any form of response you accept the applicability of the General Terms and Conditions of Heinhuis and you declare that you have taken note of these General Terms and Conditions. Our prices are export netto prices.