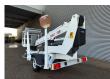

## **Dinolift** Dino 135T Electric!

## **Beschrijving**

Dino 135T.

Year: 2008. Hours: 3066. Weight: 1560 kg. CE Machine.

Max capacity basket: 215 kg / 2 persons + 55 kg.

Max permitted tilt: 0.3 degree.

50 Hz.

Max wind speed: 12,5 m/s. Max lateral force: 400 N. 230 Volt full electric.

Min working temprature: - 20 degree.

Moover.

Rotated basket.

Electrical function in basket. Max working height: 13,5 meter. Max outreach: 9.2 meter. Tyres: 195R14 80%.

ID NR: 238.

The General Terms and Conditions of Heinhuis are applicable to all adverts, offers and quotations by Heinhuis, all agreements entered into by Heinhuis and the negotiations preceding them. By any form of response you accept the applicability of the General Terms and Conditions of Heinhuis and you declare that you have taken note of these General Terms and Conditions. Our prices are export netto prices.