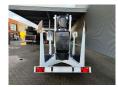

## **Beschrijving**

Dino 135T.

Year: 2008. Hours: 3066. Weight: 1560 kg. CE Machine.

Max capacity basket: 215 kg / 2 persons + 55 kg.

Max permitted tilt: 0.3 degree.

50 Hz.

Max wind speed: 12,5 m/s. Max lateral force: 400 N. 230 Volt full electric.

Min working temprature: - 20 degree.

Moover.

Rotated basket.

Electrical function in basket. Max working height: 13,5 meter. Max outreach: 9.2 meter. Tyres: 195R14 80%.

ID NR: 238.

The General Terms and Conditions of Heinhuis are applicable to all adverts, offers and quotations by Heinhuis, all agreements entered into by Heinhuis and the negotiations preceding them. By any form of response you accept the applicability of the General Terms and Conditions of Heinhuis and you declare that you have taken note of these General Terms and Conditions. Our prices are export netto prices.