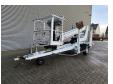

## **Dinolift** Dino 135T Electric!

## **Beschrijving**

Dino 135T.

Year: 2008. Hours: 3066. Weight: 1560 kg. CE Machine.

Max capacity basket: 215 kg / 2 persons + 55 kg.

Max permitted tilt: 0.3 degree.

50 Hz.

Max wind speed: 12,5 m/s. Max lateral force: 400 N. 230 Volt full electric.

Min working temprature: - 20 degree.

Moover.

Rotated basket.

Electrical function in basket. Max working height: 13,5 meter. Max outreach: 9.2 meter. Tyres: 195R14 80%.

ID NR: 238.

The General Terms and Conditions of Heinhuis are applicable to all adverts, offers and quotations by Heinhuis, all agreements entered into by Heinhuis and the negotiations preceding them. By any form of response you accept the applicability of the General Terms and Conditions of Heinhuis and you declare that you have taken note of these General Terms and Conditions. Our prices are export netto prices.