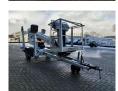

## **Beschrijving**

Dino 135T.

Year: 2008. Hours: 3066. Weight: 1560 kg. CE Machine.

Max capacity basket: 215 kg / 2 persons + 55 kg.

Max permitted tilt: 0.3 degree.

50 Hz.

Max wind speed: 12,5 m/s. Max lateral force: 400 N. 230 Volt full electric.

Min working temprature: - 20 degree.

Moover.

Rotated basket.

Electrical function in basket. Max working height: 13,5 meter. Max outreach: 9.2 meter. Tyres: 195R14 80%.

ID NR: 238.

The General Terms and Conditions of Heinhuis are applicable to all adverts, offers and quotations by Heinhuis, all agreements entered into by Heinhuis and the negotiations preceding them. By any form of response you accept the applicability of the General Terms and Conditions of Heinhuis and you declare that you have taken note of these General Terms and Conditions. Our prices are export netto prices.