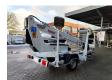

## **Beschrijving**

Dino 135T.

Year: 2008. Hours: 3066. Weight: 1560 kg. CE Machine.

Max capacity basket: 215 kg / 2 persons + 55 kg.

Max permitted tilt: 0.3 degree.

50 Hz.

Max wind speed: 12,5 m/s. Max lateral force: 400 N. 230 Volt full electric.

Min working temprature: - 20 degree.

Moover.

Rotated basket.

Electrical function in basket. Max working height: 13,5 meter. Max outreach: 9.2 meter. Tyres: 195R14 80%.

ID NR: 238.

The General Terms and Conditions of Heinhuis are applicable to all adverts, offers and quotations by Heinhuis, all agreements entered into by Heinhuis and the negotiations preceding them. By any form of response you accept the applicability of the General Terms and Conditions of Heinhuis and you declare that you have taken note of these General Terms and Conditions. Our prices are export netto prices.