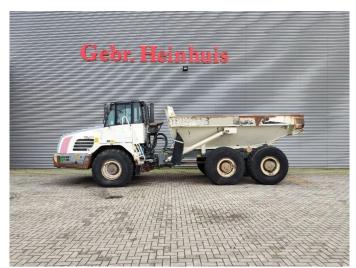

## **Terex** TA 27 6x6

## Beschrijving

Terex TA 27 6x6.

Year: 2009. Hours: 9409. Weight: 21.900 kg. CE Machine.

Payload: 25.000 kg / 11.3 Kub.

335 HP / 250 KW. Central greasing system.

2 persons. Airconditioning. Tyres: 23.5R25.