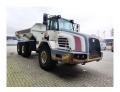

## **Terex** TA 27 6x6

## Beschrijving

Terex TA 27 6x6.

Year: 2009. Hours: 9409. Weight: 21.900 kg. CE Machine.

Payload: 25.000 kg / 11.3 Kub.

335 HP / 250 KW. Central greasing system.

2 persons. Airconditioning. Tyres: 23.5R25.