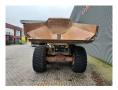

## **Terex** TA 27 6x6

## Beschrijving

Terex TA 27 6x6.

Year: 2009. Hours: 9409. Weight: 21.900 kg. CE Machine.

Payload: 25.000 kg / 11.3 Kub.

335 HP / 250 KW. Central greasing system.

2 persons. Airconditioning. Tyres: 23.5R25.