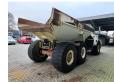

## **Terex** TA 27 6x6

## Beschrijving

Terex TA 27 6x6.

Year: 2009. Hours: 9409. Weight: 21.900 kg. CE Machine.

Payload: 25.000 kg / 11.3 Kub.

335 HP / 250 KW. Central greasing system.

2 persons. Airconditioning. Tyres: 23.5R25.