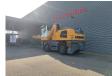

## Liebherr LH 50 M Litronic

## **Beschrijving**

Liebherr LH 50M.

Year: 2017. Hours: 10.557. Weight: 46.000 kg. CE Machine. Axle load: 1: 28.000 kg. 2: 28.000 kg. 155 KW. 12 KMH. Hydr. elavevating cabin. Airconditioning.

Central greasing system.

4 point outriggers. Compact boom: 9700 mm.

Loading Stick: 7800 mm. Total: 17.5 meter. Tyres: 16.00-25.

Liebherr rotated 5 teeth grab.

ID NR: 85.

The General Terms and Conditions of Heinhuis are applicable to all adverts, offers and quotations by Heinhuis, all agreements entered into by Heinhuis and the negotiations preceding them. By any form of response you accept the applicability of the General Terms and Conditions of Heinhuis and you declare that you have taken note of these General Terms and Conditions. Our prices are export netto prices.