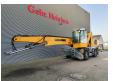

## Liebherr LH 50 M Litronic

## **Beschrijving**

Liebherr LH 50M.

Year: 2017. Hours: 10.557. Weight: 46.000 kg. CE Machine. Axle load: 1: 28.000 kg. 2: 28.000 kg. 155 KW. 12 KMH. Hydr. elavevating cabin. Airconditioning.

Central greasing system.

4 point outriggers. Compact boom: 9700 mm.

Loading Stick: 7800 mm. Total: 17.5 meter. Tyres: 16.00-25.

Liebherr rotated 5 teeth grab.

ID NR: 85.

The General Terms and Conditions of Heinhuis are applicable to all adverts, offers and quotations by Heinhuis, all agreements entered into by Heinhuis and the negotiations preceding them. By any form of response you accept the applicability of the General Terms and Conditions of Heinhuis and you declare that you have taken note of these General Terms and Conditions. Our prices are export netto prices.