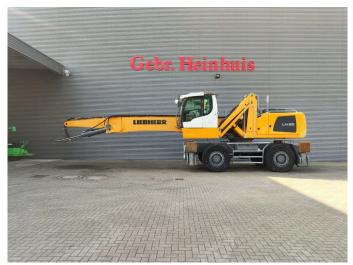

## Liebherr LH 50 M Litronic

## **Beschrijving**

Liebherr LH 50M.

Year: 2017. Hours: 10.557. Weight: 46.000 kg. CE Machine. Axle load: 1: 28.000 kg. 2: 28.000 kg. 155 KW. 12 KMH. Hydr. elavevating cabin. Airconditioning.

Central greasing system.

4 point outriggers. Compact boom: 9700 mm.

Loading Stick: 7800 mm. Total: 17.5 meter. Tyres: 16.00-25.

Liebherr rotated 5 teeth grab.

ID NR: 85.

The General Terms and Conditions of Heinhuis are applicable to all adverts, offers and quotations by Heinhuis, all agreements entered into by Heinhuis and the negotiations preceding them. By any form of response you accept the applicability of the General Terms and Conditions of Heinhuis and you declare that you have taken note of these General Terms and Conditions. Our prices are export netto prices.