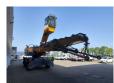

## Liebherr LH 50 M Litronic

## **Beschrijving**

Liebherr LH 50M.

Year: 2017. Hours: 10.557. Weight: 46.000 kg. CE Machine. Axle load: 1: 28.000 kg. 2: 28.000 kg. 155 KW. 12 KMH. Hydr. elavevating cabin. Airconditioning.

Central greasing system.

4 point outriggers. Compact boom: 9700 mm.

Loading Stick: 7800 mm. Total: 17.5 meter. Tyres: 16.00-25.

Liebherr rotated 5 teeth grab.

ID NR: 85.

The General Terms and Conditions of Heinhuis are applicable to all adverts, offers and quotations by Heinhuis, all agreements entered into by Heinhuis and the negotiations preceding them. By any form of response you accept the applicability of the General Terms and Conditions of Heinhuis and you declare that you have taken note of these General Terms and Conditions. Our prices are export netto prices.