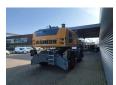

## Liebherr LH 50 M Litronic

## **Beschrijving**

Liebherr LH 50M.

Year: 2017. Hours: 10.557. Weight: 46.000 kg. CE Machine. Axle load: 1: 28.000 kg. 2: 28.000 kg. 155 KW. 12 KMH. Hydr. elavevating cabin. Airconditioning.

Central greasing system.

4 point outriggers. Compact boom: 9700 mm.

Loading Stick: 7800 mm. Total: 17.5 meter. Tyres: 16.00-25.

Liebherr rotated 5 teeth grab.

ID NR: 85.

The General Terms and Conditions of Heinhuis are applicable to all adverts, offers and quotations by Heinhuis, all agreements entered into by Heinhuis and the negotiations preceding them. By any form of response you accept the applicability of the General Terms and Conditions of Heinhuis and you declare that you have taken note of these General Terms and Conditions. Our prices are export netto prices.