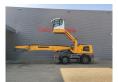

## Liebherr LH 50 M Litronic

## **Beschrijving**

Liebherr LH 50M.

Year: 2017. Hours: 10.557. Weight: 46.000 kg. CE Machine. Axle load: 1: 28.000 kg. 2: 28.000 kg. 155 KW. 12 KMH. Hydr. elavevating cabin. Airconditioning.

Central greasing system.

4 point outriggers. Compact boom: 9700 mm.

Loading Stick: 7800 mm. Total: 17.5 meter. Tyres: 16.00-25.

Liebherr rotated 5 teeth grab.

ID NR: 85.

The General Terms and Conditions of Heinhuis are applicable to all adverts, offers and quotations by Heinhuis, all agreements entered into by Heinhuis and the negotiations preceding them. By any form of response you accept the applicability of the General Terms and Conditions of Heinhuis and you declare that you have taken note of these General Terms and Conditions. Our prices are export netto prices.