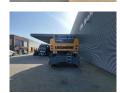

## Liebherr LH 50 M Litronic

## **Beschrijving**

Liebherr LH 50M.

Year: 2017. Hours: 10.557. Weight: 46.000 kg. CE Machine. Axle load: 1: 28.000 kg. 2: 28.000 kg. 155 KW. 12 KMH. Hydr. elavevating cabin. Airconditioning.

Central greasing system.

4 point outriggers. Compact boom: 9700 mm.

Loading Stick: 7800 mm. Total: 17.5 meter. Tyres: 16.00-25.

Liebherr rotated 5 teeth grab.

ID NR: 85.

The General Terms and Conditions of Heinhuis are applicable to all adverts, offers and quotations by Heinhuis, all agreements entered into by Heinhuis and the negotiations preceding them. By any form of response you accept the applicability of the General Terms and Conditions of Heinhuis and you declare that you have taken note of these General Terms and Conditions. Our prices are export netto prices.