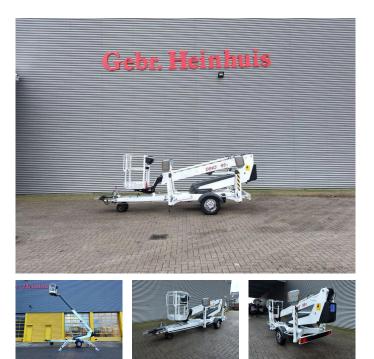

# Dinolift Dino 95T Electric!

## Beschrijving

Dinolift Dino 95T.

Year: 2011. Hours: 1157. Weight: 1235 kg. CE machine. Max capacity basket: 200 kg / 1 person + 120 kg. Max lateral force: 200 N. 230 Volt Full electric. Max permitted tilt: 0.3 degree. 50 Hz. Max wind speed: 12,5 m/s. Axle load: 1300 kg. 4 point outriggers. Tyres: 195/70R14 70%.