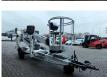

# Dinolift Dino 95T Electric!

## Beschrijving

Dinolift Dino 95T.

Year: 2011. Hours: 1157. Weight: 1235 kg. CE machine. Max capacity basket: 200 kg / 1 person + 120 kg. Max lateral force: 200 N. 230 Volt Full electric. Max permitted tilt: 0.3 degree. 50 Hz. Max wind speed: 12,5 m/s. Axle load: 1300 kg. 4 point outriggers. Tyres: 195/70R14 70%.