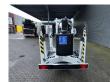

# Dinolift Dino 95T Electric!

## Beschrijving

Dinolift Dino 95T.

Year: 2011. Hours: 1157. Weight: 1235 kg. CE machine. Max capacity basket: 200 kg / 1 person + 120 kg. Max lateral force: 200 N. 230 Volt Full electric. Max permitted tilt: 0.3 degree. 50 Hz. Max wind speed: 12,5 m/s. Axle load: 1300 kg. 4 point outriggers. Tyres: 195/70R14 70%.