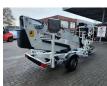

# Dinolift Dino 95T Electric!

## Beschrijving

Dinolift Dino 95T.

Year: 2011. Hours: 1157. Weight: 1235 kg. CE machine. Max capacity basket: 200 kg / 1 person + 120 kg. Max lateral force: 200 N. 230 Volt Full electric. Max permitted tilt: 0.3 degree. 50 Hz. Max wind speed: 12,5 m/s. Axle load: 1300 kg. 4 point outriggers. Tyres: 195/70R14 70%.