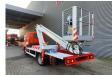

Hours: 4042.

Max capacity basket: 200 kg / 2 persons + 40 kg.

Max lateral force: 400 N. Max working height: 16.5 meter. Max outreach: 6.7 meter. Max wind speed: 12,5 m/s. 4 point vertical outriggers. Rotated basket.

Electrical function in basket.

German Car!

ID NR: 411.

The General Terms and Conditions of Heinhuis are applicable to all adverts, offers and quotations by Heinhuis, all agreements entered into by Heinhuis and the negotiations preceding them. By any form of response you accept the applicability of the General Terms and Conditions of Heinhuis and you declare that you have taken note of these General Terms and Conditions. Our prices are export netto prices.