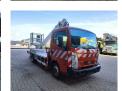

## Multitel 160 ALU DS Nissan Cabstar 35.12 NT400

## **Beschrijving**

Nissan Cabstar 35.12 NT400.

Year: 2014. Milage: 76.044 km. Manual gearbox 5 gears. Weight: 3450 kg. max weight: 3500 kg.

Axle load: 1: 1750 kg. 2: 2200 kg. Radio CD.

Wheelbase: 3400 mm. Electrical operated windows. Tyres: 195/70R15 80%. Multitel 160 ALU. Year: 2014.

Electrical function in basket.

German Car!

ID NR: 411.

The General Terms and Conditions of Heinhuis are applicable to all adverts, offers and quotations by Heinhuis, all agreements entered into by Heinhuis and the negotiations preceding them. By any form of response you accept the applicability of the General Terms and Conditions of Heinhuis and you declare that you have taken note of these General Terms and Conditions. Our prices are export netto prices.