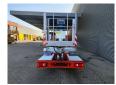

## Multitel 160 ALU DS Nissan Cabstar 35.12 NT400

## **Beschrijving**

Nissan Cabstar 35.12 NT400.

Year: 2014. Milage: 76.044 km. Manual gearbox 5 gears. Weight: 3450 kg. max weight: 3500 kg.

Axle load: 1: 1750 kg. 2: 2200 kg. Radio CD.

Wheelbase: 3400 mm. Electrical operated windows. Tyres: 195/70R15 80%. Multitel 160 ALU. Year: 2014.

Hours: 4042.

Max capacity basket: 200 kg / 2 persons + 40 kg.

Max lateral force: 400 N. Max working height: 16.5 meter. Max outreach: 6.7 meter. Max wind speed: 12,5 m/s. 4 point vertical outriggers. Rotated basket.