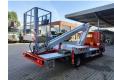

## Multitel 160 ALU DS Nissan Cabstar 35.12 NT400

Hours: 4042.

Max capacity basket: 200 kg / 2 persons + 40 kg.

Max lateral force: 400 N. Max working height: 16.5 meter. Max outreach: 6.7 meter. Max wind speed: 12,5 m/s. 4 point vertical outriggers. Rotated basket.

Electrical function in basket.

German Car!

ID NR: 411.

The General Terms and Conditions of Heinhuis are applicable to all adverts, offers and quotations by Heinhuis, all agreements entered into by Heinhuis and the negotiations preceding them. By any form of response you accept the applicability of the General Terms and Conditions of Heinhuis and you declare that you have taken note of these General Terms and Conditions. Our prices are export netto prices.