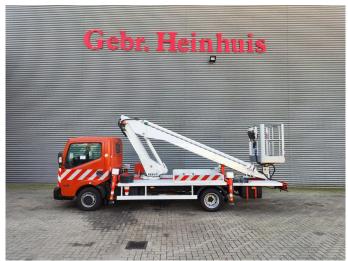

## Multitel 160 ALU DS Nissan Cabstar 35.12 NT400

## **Beschrijving**

Nissan Cabstar 35.12 NT400.

Year: 2014. Milage: 76.044 km. Manual gearbox 5 gears. Weight: 3450 kg. max weight: 3500 kg.

Axle load: 1: 1750 kg. 2: 2200 kg. Radio CD.

Wheelbase: 3400 mm. Electrical operated windows. Tyres: 195/70R15 80%. Multitel 160 ALU. Year: 2014.

Hours: 4042.

Max capacity basket: 200 kg / 2 persons + 40 kg.

Max lateral force: 400 N. Max working height: 16.5 meter. Max outreach: 6.7 meter. Max wind speed: 12,5 m/s. 4 point vertical outriggers. Rotated basket.

Electrical function in basket.

German Car!

ID NR: 411.

The General Terms and Conditions of Heinhuis are applicable to all adverts, offers and quotations by Heinhuis, all agreements entered into by Heinhuis and the negotiations preceding them. By any form of response you accept the applicability of the General Terms and Conditions of Heinhuis and you declare that you have taken note of these General Terms and Conditions. Our prices are export netto prices.