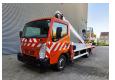

## Multitel 160 ALU DS Nissan Cabstar 35.12 NT400

## **Beschrijving**

Nissan Cabstar 35.12 NT400.

Year: 2014. Milage: 76.044 km. Manual gearbox 5 gears. Weight: 3450 kg. max weight: 3500 kg.

Axle load: 1: 1750 kg. 2: 2200 kg. Radio CD.

Wheelbase: 3400 mm. Electrical operated windows. Tyres: 195/70R15 80%. Multitel 160 ALU. Year: 2014.

Hours: 4042.

Max capacity basket: 200 kg / 2 persons + 40 kg.

Max lateral force: 400 N. Max working height: 16.5 meter. Max outreach: 6.7 meter. Max wind speed: 12,5 m/s. 4 point vertical outriggers. Rotated basket.

Electrical function in basket.

German Car!

ID NR: 411.

The General Terms and Conditions of Heinhuis are applicable to all adverts, offers and quotations by Heinhuis, all agreements entered into by Heinhuis and the negotiations preceding them. By any form of response you accept the applicability of the General Terms and Conditions of Heinhuis and you declare that you have taken note of these General Terms and Conditions. Our prices are export netto prices.