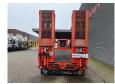

## **Beschrijving**

Meusburger MTS-3.

Year: 2014.

10 tons BPW axles. Weight: 12.100 kg. Load capacity: 35.900 kg. Max weight: 48.000 kg. Kingpin load: 18.000 kg. 1st axle liftaxle.

3th axle steering axle.
Airsuspension.
Slitted floor.

Winch.

Hydraulic bridge from floor to neck. Hydraulic works on NATO electricty.

2 way hydraulic ramps. Hydraulic from left to right.

Toolboxes.
Dimmensions:

Neck:

L: 3750 mm. W: 2550 mm. H: 1440 mm.

Kingpin height: 1200 mm.

Floor: L: 9730 mm. W: 2550 mm. H: 900-950 mm.

Tyres: 235/75R17,5 60-80%.

German trailer!

ID NR: 639.

The General Terms and Conditions of Heinhuis are applicable to all adverts, offers and quotations by Heinhuis, all agreements entered into by Heinhuis and the negotiations preceding them. By any form of response you accept the applicability of the General Terms and Conditions of Heinhuis and you declare that you have taken note of these General Terms and Conditions. Our prices are export netto prices.