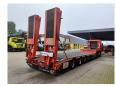

## **Beschrijving**

Meusburger MTS-3.

Year: 2014.

10 tons BPW axles. Weight: 12.100 kg. Load capacity: 35.900 kg. Max weight: 48.000 kg. Kingpin load: 18.000 kg. 1st axle liftaxle.

3th axle steering axle.
Airsuspension.
Slitted floor.

Winch.

Hydraulic bridge from floor to neck. Hydraulic works on NATO electricty.

2 way hydraulic ramps. Hydraulic from left to right.

Toolboxes.
Dimmensions:

Neck:

L: 3750 mm. W: 2550 mm. H: 1440 mm.

Kingpin height: 1200 mm.

Floor: L: 9730 mm. W: 2550 mm. H: 900-950 mm.

Tyres: 235/75R17,5 60-80%.

German trailer!

ID NR: 639.

The General Terms and Conditions of Heinhuis are applicable to all adverts, offers and quotations by Heinhuis, all agreements entered into by Heinhuis and the negotiations preceding them. By any form of response you accept the applicability of the General Terms and Conditions of Heinhuis and you declare that you have taken note of these General Terms and Conditions. Our prices are export netto prices.