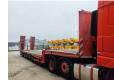

## **Beschrijving**

Meusburger MTS-3.

Year: 2014.

10 tons BPW axles. Weight: 12.100 kg. Load capacity: 35.900 kg. Max weight: 48.000 kg. Kingpin load: 18.000 kg. 1st axle liftaxle.

3th axle steering axle.
Airsuspension.
Slitted floor.

Winch.

Hydraulic bridge from floor to neck. Hydraulic works on NATO electricty.

2 way hydraulic ramps. Hydraulic from left to right.

Toolboxes.
Dimmensions:

Neck:

L: 3750 mm. W: 2550 mm. H: 1440 mm.

Kingpin height: 1200 mm.

Floor: L: 9730 mm. W: 2550 mm. H: 900-950 mm.

Tyres: 235/75R17,5 60-80%.

German trailer!

ID NR: 639.

The General Terms and Conditions of Heinhuis are applicable to all adverts, offers and quotations by Heinhuis, all agreements entered into by Heinhuis and the negotiations preceding them. By any form of response you accept the applicability of the General Terms and Conditions of Heinhuis and you declare that you have taken note of these General Terms and Conditions. Our prices are export netto prices.