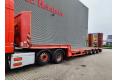

## **Beschrijving**

Meusburger MTS-3.

Year: 2014.

10 tons BPW axles. Weight: 12.100 kg. Load capacity: 35.900 kg. Max weight: 48.000 kg. Kingpin load: 18.000 kg. 1st axle liftaxle.

3th axle steering axle.
Airsuspension.
Slitted floor.

Winch.

Hydraulic bridge from floor to neck. Hydraulic works on NATO electricty.

2 way hydraulic ramps. Hydraulic from left to right.

Toolboxes.
Dimmensions:

Neck:

L: 3750 mm. W: 2550 mm. H: 1440 mm.

Kingpin height: 1200 mm.

Floor: L: 9730 mm. W: 2550 mm. H: 900-950 mm.

Tyres: 235/75R17,5 60-80%.

German trailer!

ID NR: 639.

The General Terms and Conditions of Heinhuis are applicable to all adverts, offers and quotations by Heinhuis, all agreements entered into by Heinhuis and the negotiations preceding them. By any form of response you accept the applicability of the General Terms and Conditions of Heinhuis and you declare that you have taken note of these General Terms and Conditions. Our prices are export netto prices.