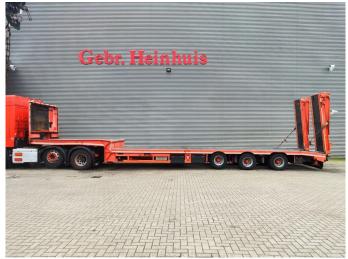

## **Beschrijving**

Meusburger MTS-3.

Year: 2014.

10 tons BPW axles. Weight: 12.100 kg. Load capacity: 35.900 kg. Max weight: 48.000 kg. Kingpin load: 18.000 kg. 1st axle liftaxle.

3th axle steering axle.
Airsuspension.
Slitted floor.

Winch.

Hydraulic bridge from floor to neck. Hydraulic works on NATO electricty.

2 way hydraulic ramps. Hydraulic from left to right.

Toolboxes.
Dimmensions:

Neck:

L: 3750 mm. W: 2550 mm. H: 1440 mm.

Kingpin height: 1200 mm.

Floor: L: 9730 mm. W: 2550 mm. H: 900-950 mm.

Tyres: 235/75R17,5 60-80%.

German trailer!

ID NR: 639.

The General Terms and Conditions of Heinhuis are applicable to all adverts, offers and quotations by Heinhuis, all agreements entered into by Heinhuis and the negotiations preceding them. By any form of response you accept the applicability of the General Terms and Conditions of Heinhuis and you declare that you have taken note of these General Terms and Conditions. Our prices are export netto prices.