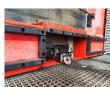

## **Beschrijving**

Meusburger MTS-3.

Year: 2014.

10 tons BPW axles. Weight: 12.100 kg. Load capacity: 35.900 kg. Max weight: 48.000 kg. Kingpin load: 18.000 kg. 1st axle liftaxle.

3th axle steering axle.
Airsuspension.
Slitted floor.

Winch.

Hydraulic bridge from floor to neck. Hydraulic works on NATO electricty.

2 way hydraulic ramps. Hydraulic from left to right.

Toolboxes.
Dimmensions:

Neck:

L: 3750 mm. W: 2550 mm. H: 1440 mm.

Kingpin height: 1200 mm.