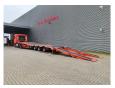

## **Beschrijving**

Meusburger MTS-3.

Year: 2014.

10 tons BPW axles. Weight: 12.100 kg. Load capacity: 35.900 kg. Max weight: 48.000 kg. Kingpin load: 18.000 kg. 1st axle liftaxle.

3th axle steering axle.
Airsuspension.
Slitted floor.

Winch.

Hydraulic bridge from floor to neck. Hydraulic works on NATO electricty.

2 way hydraulic ramps. Hydraulic from left to right.

Toolboxes.
Dimmensions:

Neck:

L: 3750 mm. W: 2550 mm. H: 1440 mm.

Kingpin height: 1200 mm.

Floor: L: 9730 mm. W: 2550 mm. H: 900-950 mm.

Tyres: 235/75R17,5 60-80%.

German trailer!

ID NR: 639.

The General Terms and Conditions of Heinhuis are applicable to all adverts, offers and quotations by Heinhuis, all agreements entered into by Heinhuis and the negotiations preceding them. By any form of response you accept the applicability of the General Terms and Conditions of Heinhuis and you declare that you have taken note of these General Terms and Conditions. Our prices are export netto prices.