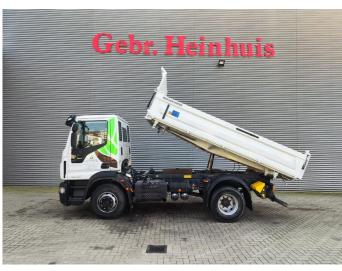

## Iveco 320 4x2 Meiller 3 Seitenkipper

## Beschrijving

lveco Eurocargo 150-320 4x2.

Year: 2021. Milage: 39.616 km. Manual gearbox 8 gears. Weight: 6890 kg. Load capacity: 8110 kg. Max weight: 15.000 kg. Axle load: 1: 5300 kg. 2: 10.700 kg. Wheelbase: 3105 mm. Multifunctional steering wheel. 3 Persons. Engine brake. Airconditioning. Electrical operated windows and mirrors. Steelsuspension. Radio CD. Digital tacho. Rockinger trailer coupling + 3.5 tons trailer coupling. Hydraulic for trailer. Euro 6 Ad Blue. Meiller 3 seitenkipper. Tyres: 305/70R19,5 70%.