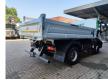

## Iveco 320 4x2 Meiller 3 Seitenkipper

## Beschrijving

lveco Eurocargo 150-320 4x2.

Year: 2021. Milage: 39.616 km. Manual gearbox 8 gears. Weight: 6890 kg. Load capacity: 8110 kg. Max weight: 15.000 kg. Axle load: 1: 5300 kg. 2: 10.700 kg. Wheelbase: 3105 mm. Multifunctional steering wheel. 3 Persons. Engine brake. Airconditioning. Electrical operated windows and mirrors. Steelsuspension. Radio CD. Digital tacho. Rockinger trailer coupling + 3.5 tons trailer coupling. Hydraulic for trailer. Euro 6 Ad Blue. Meiller 3 seitenkipper. Tyres: 305/70R19,5 70%.