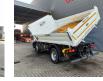

## Iveco 320 4x2 Meiller 3 Seitenkipper

## Beschrijving

lveco Eurocargo 150-320 4x2.

Year: 2021. Milage: 39.616 km. Manual gearbox 8 gears. Weight: 6890 kg. Load capacity: 8110 kg. Max weight: 15.000 kg. Axle load: 1: 5300 kg. 2: 10.700 kg. Wheelbase: 3105 mm. Multifunctional steering wheel. 3 Persons. Engine brake. Airconditioning. Electrical operated windows and mirrors. Steelsuspension. Radio CD. Digital tacho. Rockinger trailer coupling + 3.5 tons trailer coupling. Hydraulic for trailer. Euro 6 Ad Blue. Meiller 3 seitenkipper. Tyres: 305/70R19,5 70%.