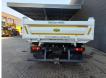

## Iveco 320 4x2 Meiller 3 Seitenkipper

## Beschrijving

lveco Eurocargo 150-320 4x2.

Year: 2021. Milage: 39.616 km. Manual gearbox 8 gears. Weight: 6890 kg. Load capacity: 8110 kg. Max weight: 15.000 kg. Axle load: 1: 5300 kg. 2: 10.700 kg. Wheelbase: 3105 mm. Multifunctional steering wheel. 3 Persons. Engine brake. Airconditioning. Electrical operated windows and mirrors. Steelsuspension. Radio CD. Digital tacho. Rockinger trailer coupling + 3.5 tons trailer coupling. Hydraulic for trailer. Euro 6 Ad Blue. Meiller 3 seitenkipper. Tyres: 305/70R19,5 70%.