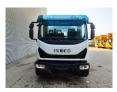

## Iveco 320 4x2 Meiller 3 Seitenkipper

## Beschrijving

lveco Eurocargo 150-320 4x2.

Year: 2021. Milage: 39.616 km. Manual gearbox 8 gears. Weight: 6890 kg. Load capacity: 8110 kg. Max weight: 15.000 kg. Axle load: 1: 5300 kg. 2: 10.700 kg. Wheelbase: 3105 mm. Multifunctional steering wheel. 3 Persons. Engine brake. Airconditioning. Electrical operated windows and mirrors. Steelsuspension. Radio CD. Digital tacho. Rockinger trailer coupling + 3.5 tons trailer coupling. Hydraulic for trailer. Euro 6 Ad Blue. Meiller 3 seitenkipper. Tyres: 305/70R19,5 70%.