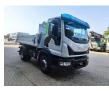

## Iveco 320 4x2 Meiller 3 Seitenkipper

## Beschrijving

lveco Eurocargo 150-320 4x2.

Year: 2021. Milage: 39.616 km. Manual gearbox 8 gears. Weight: 6890 kg. Load capacity: 8110 kg. Max weight: 15.000 kg. Axle load: 1: 5300 kg. 2: 10.700 kg. Wheelbase: 3105 mm. Multifunctional steering wheel. 3 Persons. Engine brake. Airconditioning. Electrical operated windows and mirrors. Steelsuspension. Radio CD. Digital tacho. Rockinger trailer coupling + 3.5 tons trailer coupling. Hydraulic for trailer. Euro 6 Ad Blue. Meiller 3 seitenkipper. Tyres: 305/70R19,5 70%.