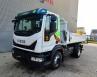

## Iveco 320 4x2 Meiller 3 Seitenkipper

## Beschrijving

lveco Eurocargo 150-320 4x2.

Year: 2021. Milage: 39.616 km. Manual gearbox 8 gears. Weight: 6890 kg. Load capacity: 8110 kg. Max weight: 15.000 kg. Axle load: 1: 5300 kg. 2: 10.700 kg. Wheelbase: 3105 mm. Multifunctional steering wheel. 3 Persons. Engine brake. Airconditioning. Electrical operated windows and mirrors. Steelsuspension. Radio CD. Digital tacho. Rockinger trailer coupling + 3.5 tons trailer coupling. Hydraulic for trailer. Euro 6 Ad Blue. Meiller 3 seitenkipper. Tyres: 305/70R19,5 70%.