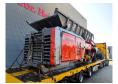

## **HAMMEL** VB 750 D

## Beschrijving

Hammel VB 750 D.

Year: 2014. Hours: 10.766.

Weight: 20.150 kg + 1700 kg magnet.

CE Machine. 354 KW / 475 HP. Caterpillar engine. Magnetbelt. 2 way convenyor. Liftaxle.

Hooklift system.

ID NR: 330.