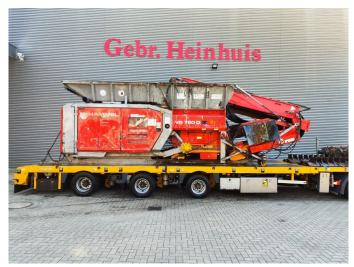

## **HAMMEL** VB 750 D

## Beschrijving

Hammel VB 750 D.

Year: 2014. Hours: 10.766.

Weight: 20.150 kg + 1700 kg magnet.

CE Machine. 354 KW / 475 HP. Caterpillar engine. Magnetbelt. 2 way convenyor. Liftaxle.

Hooklift system.

ID NR: 330.