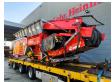

## **HAMMEL** VB 750 D

## Beschrijving

Hammel VB 750 D.

Year: 2014. Hours: 10.766.

Weight: 20.150 kg + 1700 kg magnet.

CE Machine. 354 KW / 475 HP. Caterpillar engine. Magnetbelt. 2 way convenyor. Liftaxle.

Hooklift system.

ID NR: 330.