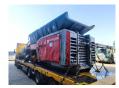

## **HAMMEL** VB 750 D

## Beschrijving

Hammel VB 750 D.

Year: 2014. Hours: 10.766.

Weight: 20.150 kg + 1700 kg magnet.

CE Machine. 354 KW / 475 HP. Caterpillar engine. Magnetbelt. 2 way convenyor. Liftaxle.

Hooklift system.

ID NR: 330.