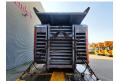

## **HAMMEL** VB 750 D

## Beschrijving

Hammel VB 750 D.

Year: 2014. Hours: 10.766.

Weight: 20.150 kg + 1700 kg magnet.

CE Machine. 354 KW / 475 HP. Caterpillar engine. Magnetbelt. 2 way convenyor. Liftaxle.

Hooklift system.

ID NR: 330.