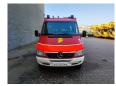

## Mercedes-Benz CDI 4x4

## **Beschrijving**

Mercedes benz Sprinter 416 CDI 4x4.

Year: 2003. Milage: 12.794 km.

Automatic.

Max weight: 4600 kg.

Axle load: 1: 1850 kg. 2: 3200 kg.

12 persons double cabin (3 persons on the back of the car).

Sliding door right side.

Electrical operated windows and mirrors.

Wheelbase: 3500 mm. Tyres: 195/70R15 90%.

Ex Firetruck!
Ex feuerwehr!

Like New!

ID NR: 573.

The General Terms and Conditions of Heinhuis are applicable to all adverts, offers and quotations by Heinhuis, all agreements entered into by Heinhuis and the negotiations preceding them. By any form of response you accept the applicability of the General Terms and Conditions of Heinhuis and you declare that you have taken note of these General Terms and Conditions. Our prices are export netto prices.