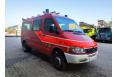

## Mercedes-Benz CDI 4x4

## **Beschrijving**

Mercedes benz Sprinter 416 CDI 4x4.

Year: 2003. Milage: 12.794 km.

Automatic.

Max weight: 4600 kg.

Axle load: 1: 1850 kg. 2: 3200 kg.

12 persons double cabin (3 persons on the back of the car).

Sliding door right side.

Electrical operated windows and mirrors.

Wheelbase: 3500 mm. Tyres: 195/70R15 90%.

Ex Firetruck!
Ex feuerwehr!

Like New!

ID NR: 573.

The General Terms and Conditions of Heinhuis are applicable to all adverts, offers and quotations by Heinhuis, all agreements entered into by Heinhuis and the negotiations preceding them. By any form of response you accept the applicability of the General Terms and Conditions of Heinhuis and you declare that you have taken note of these General Terms and Conditions. Our prices are export netto prices.