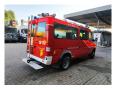

## Mercedes-Benz CDI 4x4

## **Beschrijving**

Mercedes benz Sprinter 416 CDI 4x4.

Year: 2003. Milage: 12.794 km.

Automatic.

Max weight: 4600 kg.

Axle load: 1: 1850 kg. 2: 3200 kg.

12 persons double cabin (3 persons on the back of the car).

Sliding door right side.

Electrical operated windows and mirrors.

Wheelbase: 3500 mm. Tyres: 195/70R15 90%.

Ex Firetruck!
Ex feuerwehr!

Like New!

ID NR: 573.

The General Terms and Conditions of Heinhuis are applicable to all adverts, offers and quotations by Heinhuis, all agreements entered into by Heinhuis and the negotiations preceding them. By any form of response you accept the applicability of the General Terms and Conditions of Heinhuis and you declare that you have taken note of these General Terms and Conditions. Our prices are export netto prices.