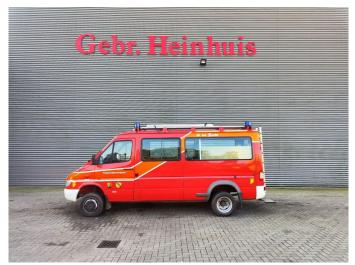

## Mercedes-Benz CDI 4x4

## **Beschrijving**

Mercedes benz Sprinter 416 CDI 4x4.

Year: 2003. Milage: 12.794 km.

Automatic.

Max weight: 4600 kg.

Axle load: 1: 1850 kg. 2: 3200 kg.

12 persons double cabin (3 persons on the back of the car).

Sliding door right side.

Electrical operated windows and mirrors.

Wheelbase: 3500 mm. Tyres: 195/70R15 90%.

Ex Firetruck!
Ex feuerwehr!

Like New!

ID NR: 573.

The General Terms and Conditions of Heinhuis are applicable to all adverts, offers and quotations by Heinhuis, all agreements entered into by Heinhuis and the negotiations preceding them. By any form of response you accept the applicability of the General Terms and Conditions of Heinhuis and you declare that you have taken note of these General Terms and Conditions. Our prices are export netto prices.