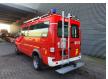

## Mercedes-Benz CDI 4x4

## **Beschrijving**

Mercedes benz Sprinter 416 CDI 4x4.

Year: 2003. Milage: 12.794 km.

Automatic.

Max weight: 4600 kg.

Axle load: 1: 1850 kg. 2: 3200 kg.

12 persons double cabin (3 persons on the back of the car).

Sliding door right side.

Electrical operated windows and mirrors.

Wheelbase: 3500 mm. Tyres: 195/70R15 90%.

Ex Firetruck!
Ex feuerwehr!

Like New!

ID NR: 573.

The General Terms and Conditions of Heinhuis are applicable to all adverts, offers and quotations by Heinhuis, all agreements entered into by Heinhuis and the negotiations preceding them. By any form of response you accept the applicability of the General Terms and Conditions of Heinhuis and you declare that you have taken note of these General Terms and Conditions. Our prices are export netto prices.