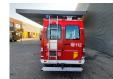

## Mercedes-Benz CDI 4x4

## **Beschrijving**

Mercedes benz Sprinter 416 CDI 4x4.

Year: 2003. Milage: 12.794 km.

Automatic.

Max weight: 4600 kg.

Axle load: 1: 1850 kg. 2: 3200 kg.

12 persons double cabin (3 persons on the back of the car).

Sliding door right side.

Electrical operated windows and mirrors.

Wheelbase: 3500 mm. Tyres: 195/70R15 90%.

Ex Firetruck!
Ex feuerwehr!

Like New!

ID NR: 573.

The General Terms and Conditions of Heinhuis are applicable to all adverts, offers and quotations by Heinhuis, all agreements entered into by Heinhuis and the negotiations preceding them. By any form of response you accept the applicability of the General Terms and Conditions of Heinhuis and you declare that you have taken note of these General Terms and Conditions. Our prices are export netto prices.