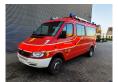

## Mercedes-Benz CDI 4x4

## **Beschrijving**

Mercedes benz Sprinter 416 CDI 4x4.

Year: 2003. Milage: 12.794 km.

Automatic.

Max weight: 4600 kg.

Axle load: 1: 1850 kg. 2: 3200 kg.

12 persons double cabin (3 persons on the back of the car).

Sliding door right side.

Electrical operated windows and mirrors.

Wheelbase: 3500 mm. Tyres: 195/70R15 90%.

Ex Firetruck!
Ex feuerwehr!

Like New!

ID NR: 573.

The General Terms and Conditions of Heinhuis are applicable to all adverts, offers and quotations by Heinhuis, all agreements entered into by Heinhuis and the negotiations preceding them. By any form of response you accept the applicability of the General Terms and Conditions of Heinhuis and you declare that you have taken note of these General Terms and Conditions. Our prices are export netto prices.