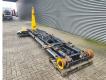

## Palfinger T20 SCAN hooklift

## Beschrijving

Palfinger T20 SCAN hooklift.

Year: 2018. Capacity: 20 Ton.

ID NR: 169 C.

The General Terms and Conditions of Heinhuis are applicable to all adverts, offers and quotations by Heinhuis, all agreements entered into by Heinhuis and the negotiations preceding them. By any form of response you accept the applicability of the General Terms and Conditions of Heinhuis and you declare that you have taken note of these General Terms and Conditions. Our prices are export netto prices.