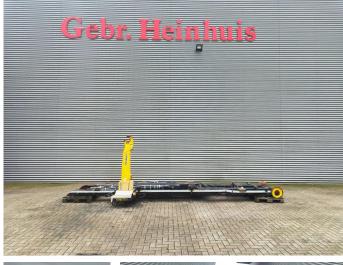

## Palfinger T20 SCAN hooklift

## Beschrijving

Palfinger T20 SCAN hooklift.

Year: 2018. Capacity: 20 Ton.

ID NR: 169 C.

The General Terms and Conditions of Heinhuis are applicable to all adverts, offers and quotations by Heinhuis, all agreements entered into by Heinhuis and the negotiations preceding them. By any form of response you accept the applicability of the General Terms and Conditions of Heinhuis and you declare that you have taken note of these General Terms and Conditions. Our prices are export netto prices.