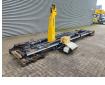

## Palfinger T20 SCAN hooklift

## Beschrijving

Palfinger T20 SCAN hooklift.

Year: 2018. Capacity: 20 Ton.

ID NR: 169 C.

The General Terms and Conditions of Heinhuis are applicable to all adverts, offers and quotations by Heinhuis, all agreements entered into by Heinhuis and the negotiations preceding them. By any form of response you accept the applicability of the General Terms and Conditions of Heinhuis and you declare that you have taken note of these General Terms and Conditions. Our prices are export netto prices.