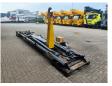

## Palfinger T20 SCAN hooklift

## Beschrijving

Palfinger T20 SCAN hooklift.

Year: 2018. Capacity: 20 Ton.

ID NR: 169 C.

The General Terms and Conditions of Heinhuis are applicable to all adverts, offers and quotations by Heinhuis, all agreements entered into by Heinhuis and the negotiations preceding them. By any form of response you accept the applicability of the General Terms and Conditions of Heinhuis and you declare that you have taken note of these General Terms and Conditions. Our prices are export netto prices.