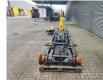

## Palfinger T20 SCAN hooklift

## Beschrijving

Palfinger T20 SCAN hooklift.

Year: 2018. Capacity: 20 Ton.

ID NR: 169 C.

The General Terms and Conditions of Heinhuis are applicable to all adverts, offers and quotations by Heinhuis, all agreements entered into by Heinhuis and the negotiations preceding them. By any form of response you accept the applicability of the General Terms and Conditions of Heinhuis and you declare that you have taken note of these General Terms and Conditions. Our prices are export netto prices.