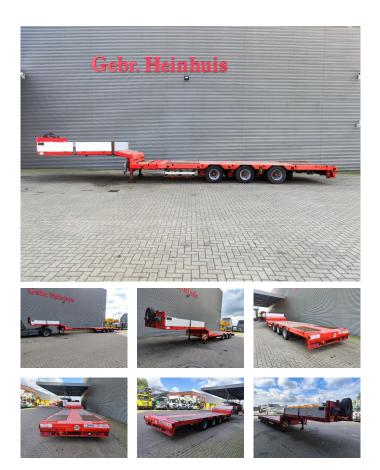

# Doll S3L

### Beschrijving

Doll S3L.

Year: 1999. 10 tons BPW axles. Weight: 10.300 kg. Load capacity: 31.700 kg. Max weight: 42.000 kg. Kingpin load: 18.000 kg. Airsuspension. 6 meter extandable. Allu boards and toolbox on neck. 2 x 25 cm widened. 3th axle steering axle. Betweentable: 30 cm. Dimmensions: Neck: L: 4200 mm. W: 2470 mm. H: 1430 mm. Kingpin height: 1200 mm. Floor: L: 8800 mm. W: 2500 mm. H: 900 mm. Tyres: 235/75R17,5 80%.