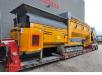

## Anaconda TD 620 Trommel Screener

## Beschrijving

Anaconda TD 620 Trommel Screener.

Year: 2017. Hours: 6651. Weight: 20.000 kg. CE machine. Radio Remote Control. Cat 4.4 engine. Pads: 510 mm. UC: 70%. 2 way side belt. 2 way side convenyor. 40x40 mm.