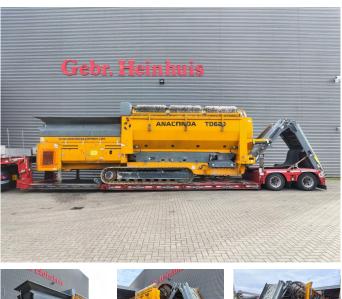

## Anaconda TD 620 Trommel Screener

## Beschrijving

Anaconda TD 620 Trommel Screener.

Year: 2017. Hours: 6651. Weight: 20.000 kg. CE machine. Radio Remote Control. Cat 4.4 engine. Pads: 510 mm. UC: 70%. 2 way side belt. 2 way side convenyor. 40x40 mm.