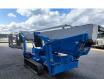

# Teupen Leo 30 T

## Beschrijving

Teupen Leo 30 T.

Year: 2008. Hours: 6123. Weight: 4220 kg. CE machine. Max capacity basket: 200 kg / 2 persons + 40 kg. Max lateral force: 400 N. 230 V 50 Hz 16 A. Max permitted tilt: 1 degree. 4 point outriggers. Rotated basket. Non marking tracks. Widened UC. Diesel. Electrical function in basket.