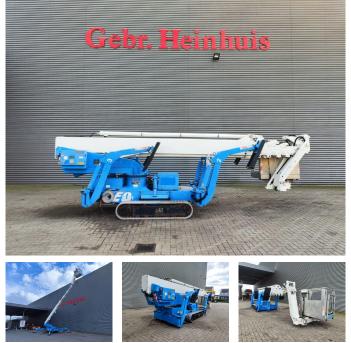

# Teupen Leo 30 T

## Beschrijving

Teupen Leo 30 T.

Year: 2008. Hours: 6123. Weight: 4220 kg. CE machine. Max capacity basket: 200 kg / 2 persons + 40 kg. Max lateral force: 400 N. 230 V 50 Hz 16 A. Max permitted tilt: 1 degree. 4 point outriggers. Rotated basket. Non marking tracks. Widened UC. Diesel. Electrical function in basket.