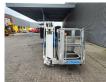

# Teupen Leo 30 T

## Beschrijving

Teupen Leo 30 T.

Year: 2008. Hours: 6123. Weight: 4220 kg. CE machine. Max capacity basket: 200 kg / 2 persons + 40 kg. Max lateral force: 400 N. 230 V 50 Hz 16 A. Max permitted tilt: 1 degree. 4 point outriggers. Rotated basket. Non marking tracks. Widened UC. Diesel. Electrical function in basket.