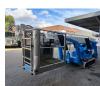

# Teupen Leo 30 T

## Beschrijving

Teupen Leo 30 T.

Year: 2008. Hours: 6123. Weight: 4220 kg. CE machine. Max capacity basket: 200 kg / 2 persons + 40 kg. Max lateral force: 400 N. 230 V 50 Hz 16 A. Max permitted tilt: 1 degree. 4 point outriggers. Rotated basket. Non marking tracks. Widened UC. Diesel. Electrical function in basket.