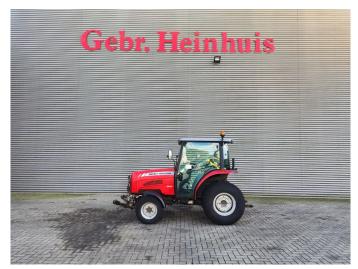

## Massey Ferguson Iseki 1547

## Beschrijving

Massey Furguson iseki 1547.

Year: 2015. Hours: 2028. Weight: 1845 kg.

Max weight: 2520-3350 kg.

Axle load: 1: 870-1350 kg. 2: 1650-2000 kg. CE machine. Closed cabin. Hydrostatic.

Fronthef + hydraulic on the front.

Backhef + PTO on the back + hydraulic on the back.

Tyres:

Front: 212/80D15 30%. Rear: 355/80D2070%.

German machine with german registration papers!

ID NR: 288.

The General Terms and Conditions of Heinhuis are applicable to all adverts, offers and quotations by Heinhuis, all agreements entered into by Heinhuis and the negotiations preceding them. By any form of response you accept the applicability of the General Terms and Conditions of Heinhuis and you declare that you have taken note of these General Terms and Conditions. Our prices are export netto prices.