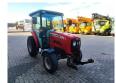

## Beschrijving

Massey Furguson iseki 1547.

Year: 2015. Hours: 2028. Weight: 1845 kg.

Max weight: 2520-3350 kg.

Axle load: 1: 870-1350 kg. 2: 1650-2000 kg. CE machine. Closed cabin. Hydrostatic.

Fronthef + hydraulic on the front.

Backhef + PTO on the back + hydraulic on the back.

Tyres:

Front: 212/80D15 30%. Rear: 355/80D2070%.

German machine with german registration papers!

ID NR: 288.

The General Terms and Conditions of Heinhuis are applicable to all adverts, offers and quotations by Heinhuis, all agreements entered into by Heinhuis and the negotiations preceding them. By any form of response you accept the applicability of the General Terms and Conditions of Heinhuis and you declare that you have taken note of these General Terms and Conditions. Our prices are export netto prices.