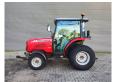

## Massey Ferguson Iseki 1547

## Beschrijving

Massey Furguson iseki 1547.

Year: 2015. Hours: 2028. Weight: 1845 kg.

Max weight: 2520-3350 kg.

Axle load: 1: 870-1350 kg. 2: 1650-2000 kg. CE machine. Closed cabin. Hydrostatic.

Fronthef + hydraulic on the front.

Backhef + PTO on the back + hydraulic on the back.

Tyres:

Front: 212/80D15 30%. Rear: 355/80D2070%.

German machine with german registration papers!

ID NR: 288.

The General Terms and Conditions of Heinhuis are applicable to all adverts, offers and quotations by Heinhuis, all agreements entered into by Heinhuis and the negotiations preceding them. By any form of response you accept the applicability of the General Terms and Conditions of Heinhuis and you declare that you have taken note of these General Terms and Conditions. Our prices are export netto prices.