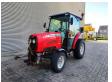

## Massey Ferguson Iseki 1547

## Beschrijving

Massey Furguson iseki 1547.

Year: 2015. Hours: 2028. Weight: 1845 kg.

Max weight: 2520-3350 kg.

Axle load: 1: 870-1350 kg. 2: 1650-2000 kg. CE machine. Closed cabin. Hydrostatic.

Fronthef + hydraulic on the front.

Backhef + PTO on the back + hydraulic on the back.

Tyres:

Front: 212/80D15 30%. Rear: 355/80D2070%.

German machine with german registration papers!

ID NR: 288.

The General Terms and Conditions of Heinhuis are applicable to all adverts, offers and quotations by Heinhuis, all agreements entered into by Heinhuis and the negotiations preceding them. By any form of response you accept the applicability of the General Terms and Conditions of Heinhuis and you declare that you have taken note of these General Terms and Conditions. Our prices are export netto prices.