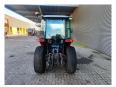

## Beschrijving

Massey Furguson iseki 1547.

Year: 2015. Hours: 2028. Weight: 1845 kg.

Max weight: 2520-3350 kg.

Axle load: 1: 870-1350 kg. 2: 1650-2000 kg. CE machine. Closed cabin. Hydrostatic.

Fronthef + hydraulic on the front.

Backhef + PTO on the back + hydraulic on the back.

Tyres:

Front: 212/80D15 30%. Rear: 355/80D2070%.

German machine with german registration papers!

ID NR: 288.

The General Terms and Conditions of Heinhuis are applicable to all adverts, offers and quotations by Heinhuis, all agreements entered into by Heinhuis and the negotiations preceding them. By any form of response you accept the applicability of the General Terms and Conditions of Heinhuis and you declare that you have taken note of these General Terms and Conditions. Our prices are export netto prices.