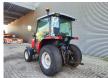

## Massey Ferguson Iseki 1547

## Beschrijving

Massey Furguson iseki 1547.

Year: 2015. Hours: 2028. Weight: 1845 kg.

Max weight: 2520-3350 kg.

Axle load: 1: 870-1350 kg. 2: 1650-2000 kg. CE machine. Closed cabin. Hydrostatic.

Fronthef + hydraulic on the front.

Backhef + PTO on the back + hydraulic on the back.

Tyres:

Front: 212/80D15 30%. Rear: 355/80D2070%.

German machine with german registration papers!

ID NR: 288.

The General Terms and Conditions of Heinhuis are applicable to all adverts, offers and quotations by Heinhuis, all agreements entered into by Heinhuis and the negotiations preceding them. By any form of response you accept the applicability of the General Terms and Conditions of Heinhuis and you declare that you have taken note of these General Terms and Conditions. Our prices are export netto prices.