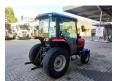

## Beschrijving

Massey Furguson iseki 1547.

Year: 2015. Hours: 2028. Weight: 1845 kg.

Max weight: 2520-3350 kg.

Axle load: 1: 870-1350 kg. 2: 1650-2000 kg. CE machine. Closed cabin. Hydrostatic.

Fronthef + hydraulic on the front.

Backhef + PTO on the back + hydraulic on the back.

Tyres:

Front: 212/80D15 30%. Rear: 355/80D2070%.

German machine with german registration papers!

ID NR: 288.

The General Terms and Conditions of Heinhuis are applicable to all adverts, offers and quotations by Heinhuis, all agreements entered into by Heinhuis and the negotiations preceding them. By any form of response you accept the applicability of the General Terms and Conditions of Heinhuis and you declare that you have taken note of these General Terms and Conditions. Our prices are export netto prices.