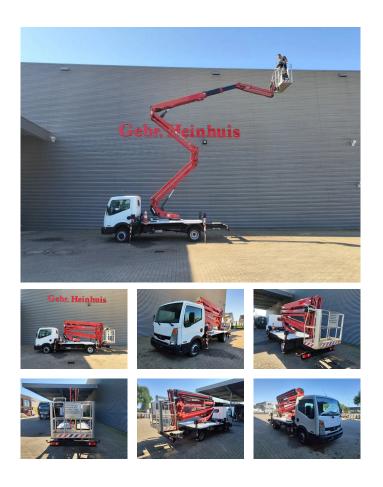

## Hinowa Orchidea Lift 21.11 Nissan Cabstar 35.13

## Beschrijving

Nissan Cabstar 35.13.

Year: 2011. Milage: 43.478 km. Manual gearbox 5 gears. Weight: 3425 kg. Max weight: 3500 kg. Axle load: 1: 1750 kg. 2: 2200 kg. Radio CD. 3 Persons. Electrical operated windows. Wheelbase: 3350 mm. Tyres: 195/70R15 80%. Hinowa Orchidea Lift 21.11. Year: 2010.

Hours: 3204. Max capacity basket: 200 kg / 2 persons + 40 kg. Max wind speed: 12,5 m/s. Max lateral force: 400 N. Max permitted tilt: 1 degree. 4 point outriggers. Rotated basket. Max working height: 21 meter. Max outreach: 10.4 meter.