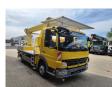

## Mercedes-Benz 4x2 Wumag WT 170

## Beschrijving

Mercedes benz Atego 816 4x2.

Year: 2007. Milage: 34.972 km. Manual gearbox 6 gears. Max weight: 7490 kg.

Axle load: 1: 3400 kg. 2: 4600 kg. Euro 4 Ad Blue. 2 persons. Radio CD. Analog tacho.

Wheelbase: 3500 mm. Tyres: 215/75R17,5 90%.

Wumag WT 170. Year: 2007.

Max capacity basket: 280 kg / 2 persons + 120 kg.

Max lateral force: 400 N.

210 Bar.

Max wind speed: 12,5 m/s.

Rotated basket.

Electrical function in basket. 4 point vertical outriggers. Max working height: 17 meter. Max outreach: 11.7 meter. Max rotation: 480 degree.