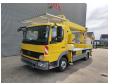

## Beschrijving

Mercedes benz Atego 816 4x2.

Year: 2007. Milage: 34.972 km. Manual gearbox 6 gears. Max weight: 7490 kg.

Axle load: 1: 3400 kg. 2: 4600 kg. Euro 4 Ad Blue. 2 persons. Radio CD. Analog tacho.

German Truck!

2 Pieces!

ID NR: 654.

The General Terms and Conditions of Heinhuis are applicable to all adverts, offers and quotations by Heinhuis, all agreements entered into by Heinhuis and the negotiations preceding them. By any form of response you accept the applicability of the General Terms and Conditions of Heinhuis and you declare that you have taken note of these General Terms and Conditions. Our prices are export netto prices.