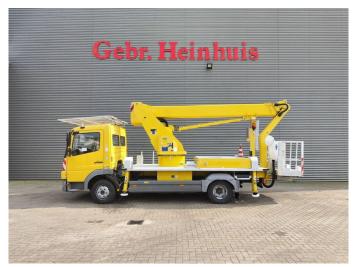

## Mercedes-Benz 4x2 Wumag WT 170

## Beschrijving

Mercedes benz Atego 816 4x2.

Year: 2007. Milage: 34.972 km. Manual gearbox 6 gears. Max weight: 7490 kg.

Axle load: 1: 3400 kg. 2: 4600 kg. Euro 4 Ad Blue. 2 persons. Radio CD. Analog tacho.

Wheelbase: 3500 mm. Tyres: 215/75R17,5 90%.

Wumag WT 170. Year: 2007.

Max capacity basket: 280 kg / 2 persons + 120 kg.

Max lateral force: 400 N.

210 Bar.

Max wind speed: 12,5 m/s.

Rotated basket.

Electrical function in basket. 4 point vertical outriggers. Max working height: 17 meter. Max outreach: 11.7 meter. Max rotation: 480 degree.