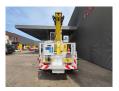

## Mercedes-Benz 4x2 Wumag WT 170

## Beschrijving

Mercedes benz Atego 816 4x2.

Year: 2007. Milage: 34.972 km. Manual gearbox 6 gears. Max weight: 7490 kg.

Axle load: 1: 3400 kg. 2: 4600 kg. Euro 4 Ad Blue. 2 persons. Radio CD. Analog tacho.

Wheelbase: 3500 mm. Tyres: 215/75R17,5 90%.

Wumag WT 170. Year: 2007.

Max capacity basket: 280 kg / 2 persons + 120 kg.

Max lateral force: 400 N.

210 Bar.

Max wind speed: 12,5 m/s.

Rotated basket.

Electrical function in basket. 4 point vertical outriggers. Max working height: 17 meter. Max outreach: 11.7 meter. Max rotation: 480 degree.