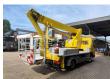

## Mercedes-Benz 4x2 Wumag WT 170

## Beschrijving

Mercedes benz Atego 816 4x2.

Year: 2007. Milage: 34.972 km. Manual gearbox 6 gears. Max weight: 7490 kg.

Axle load: 1: 3400 kg. 2: 4600 kg. Euro 4 Ad Blue. 2 persons. Radio CD. Analog tacho.

Wheelbase: 3500 mm. Tyres: 215/75R17,5 90%.

Wumag WT 170. Year: 2007.

Max capacity basket: 280 kg / 2 persons + 120 kg.

Max lateral force: 400 N.

210 Bar.

Max wind speed: 12,5 m/s.

Rotated basket.

Electrical function in basket. 4 point vertical outriggers. Max working height: 17 meter. Max outreach: 11.7 meter. Max rotation: 480 degree.