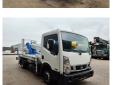

## Multitel HX200 Nissan Cabstar 35.13 NT400

### Beschrijving

Nissan Cabstar 35.13 NT400.

Year: 2019. Milage: 38.212 km. Manual gearbox 6 gears. Weight: 3350 kg. Max weight: 3500 kg. Axle load: 1: 1750 kg. 2: 2200 kg. 3 Persons. Electrical operated windows. Ad Blue. Tyres: 195/70R15 80%. Multitel HX200. Year: 2019. Hours: 4427. Max capacity basket: 225 kg / 2 persons + 65 kg. Max wind speed: 12,5 m/s. Max permitted tilt: 1 degree. Max lateral force: 400 N. Max working height: 20 meter. Max outreach: 8.4 meter. 4 point outriggers. Rotated basket. Electrical function in basket.