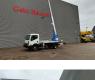

## Multitel HX200 Nissan Cabstar 35.13 NT400

### Beschrijving

Nissan Cabstar 35.13 NT400.

Year: 2019. Milage: 38.212 km. Manual gearbox 6 gears. Weight: 3350 kg. Max weight: 3500 kg. Axle load: 1: 1750 kg. 2: 2200 kg. 3 Persons. Electrical operated windows. Ad Blue. Tyres: 195/70R15 80%. Multitel HX200. Year: 2019. Hours: 4427. Max capacity basket: 225 kg / 2 persons + 65 kg. Max wind speed: 12,5 m/s. Max permitted tilt: 1 degree. Max lateral force: 400 N. Max working height: 20 meter. Max outreach: 8.4 meter. 4 point outriggers. Rotated basket. Electrical function in basket.